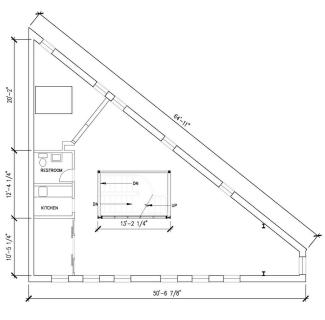

#### **FLOORPLANS**

B UPPER FLOOR PLAN - APPROX USABLE: 1245 SF Scole: 1/4" = 1'-0"