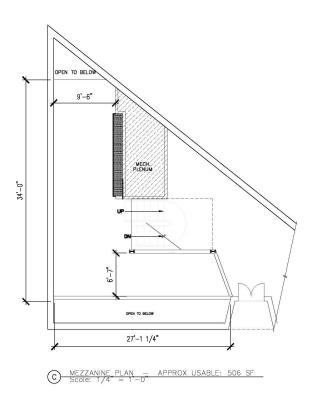

#### **FLOORPLANS**

#### Contact Information Ryan Kadletz, Founder & Designated Broker 206.650.0883 ryan@montlakepartners.com

5135 BALLARD AVENUE NORTHWEST SEATTLE, WA 98107 PRICE: \$2.63 MILLION LEASE: \$24.00 PER SF, NNN BUILDING SIZE: 3,420 SF PER KCR

#### **FLOORPLANS**

B UPPER FLOOR PLAN - APPROX USABLE: 1245 SF Scole: 1/4" = 1'-0"