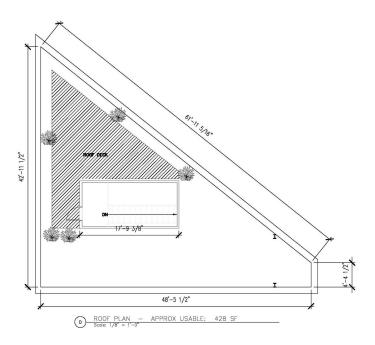

nated Broker 206.650.0883 ryan@montlakepartners.com



5135 BALLARD AVENUE NORTHWEST SEATTLE, WA 98107 PRICE: \$2.63 MILLION LEASE: \$24.00 PER SF, NNN BUILDING SIZE: 3,420 SF PER KCR

#### **FLOORPLANS**



#### Contact Information Ryan Kadletz, Founder & Designated Broker 206.650.0883 ryan@montlakepartners.com



5135 BALLARD AVENUE NORTHWEST SEATTLE, WA 98107 PRICE: \$2.63 MILLION LEASE: \$24.00 PER SF, NNN BUILDING SIZE: 3,420 SF PER KCR

#### **FLOORPLANS**



B UPPER FLOOR PLAN - APPROX USABLE: 1245 SF Scole: 1/4" = 1'-0"

#### **Contact Information**

Ryan Kadletz, Founder & Designated Broker 206.650.0883 ryan@montlakepartners.com



5135 BALLARD AVENUE NORTHWEST SEATTLE, WA 98107 PRICE: \$2.63 MILLION LEASE: \$24.00 PER SF, NNN BUILDING SIZE: 3,420 SF PER KCR

#### **FLOORPLANS**



#### **Contact Information**

Ryan Kadletz, Founder & Designated Broker 206.650.0883 ryan@montlakepartners.com