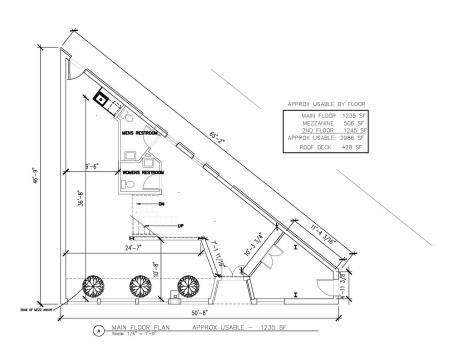

#### **FLOORPLANS**

#### **Contact Information**

Ryan Kadletz, Founder & Designated Broker 206.650.0883 ryan@montlakepartners.com

5135 BALLARD AVENUE NORTHWEST SEATTLE, WA 98107 PRICE: \$2.63 MILLION LEASE: \$24.00 PER SF, NNN BUILDING SIZE: 3,420 SF PER KCR