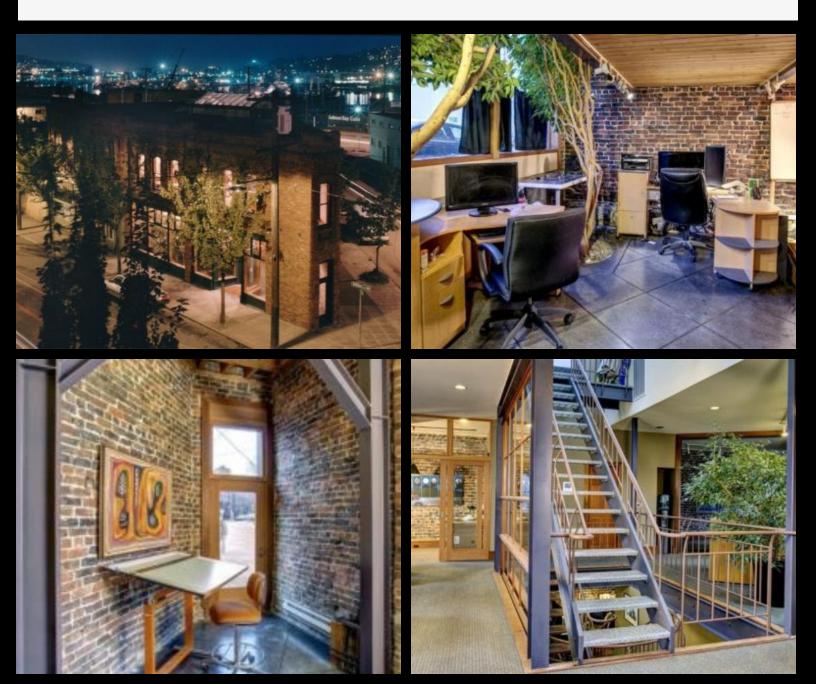

#### BALLARD REPUBLIK

#### DETAILS

Constructed in 1896, this distinctive two-story brick masonry building is one of the oldest, architecturally intact historic buildings in the Ballard Avenue Landmark District. It was designed to house two ground floor retail shops with separate living quarters on the second floor.

In 1904, it became Ballard Livery & Transfer, a moving and storage company, and in 1982, it became the professional offices of Lagerquist & Morris Architects. The architects meticulously renovated the interior and exterior resulting in one of the most beautiful and unique buildings in Ballard. The restoration also included a complete earthquake retrofit.

Ideal office building for an owner/user.

Contact Information Ryan Kadletz, Founder & Designated Broker 206.650.0883 ryan@montlakepartners.com

5135 BALLARD AVENUE NORTHWEST SEATTLE, WA 98107 PRICE: \$2.63 MILLION LEASE: \$24.00 PER SF, NNN BUILDING SIZE: 3,420 SF PER KCR