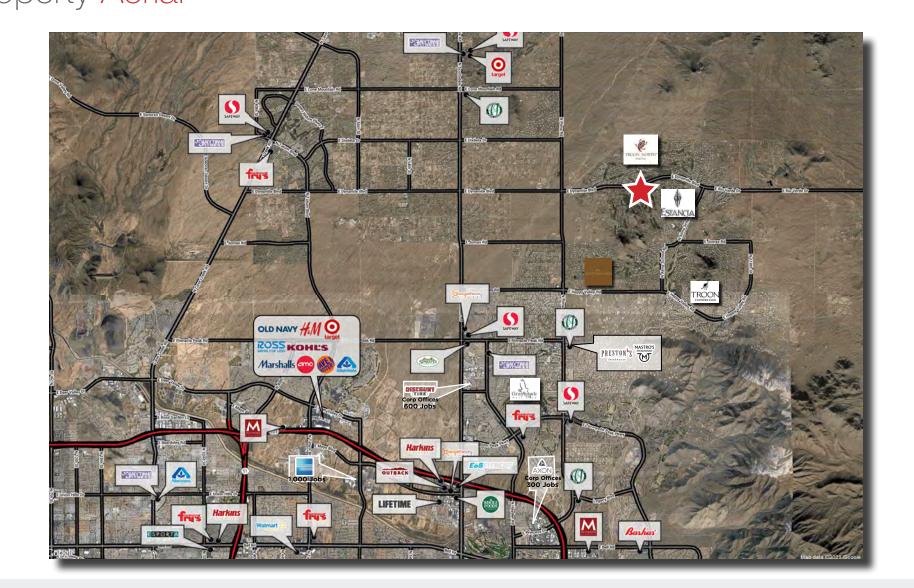

## 10045 E Dynamite Blvd, Suites 235-260 Property Aerial

Laurel Lewis +1 602 393 6656 laurel.lewis@naihorizon.com

- Located in the area of the affluent Troon North Golf Club, numerous golf courses and luxury houses
- Near amenities in Cave Creek, Carefree, Desert Ridge and North Scottsdale
- 600+ new home permits in the vicinity
- Numerous hiking trails within driving distance