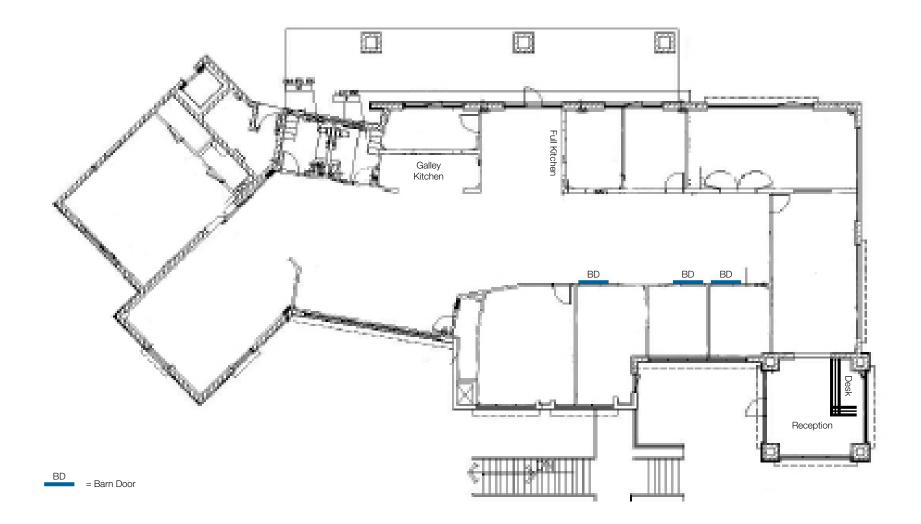

### Floor Plan

## Property & Location Highlights

- ±6,722 SF beautifully built-out office space
- Exposed, industrial-look ceilings
- Open floor plan includes reception/waiting area, multiple private offices, full kitchenette
- Barn doors on private offices
- Build-out could support traditional office or medical use
- Expansive views of surrounding mountains from suite