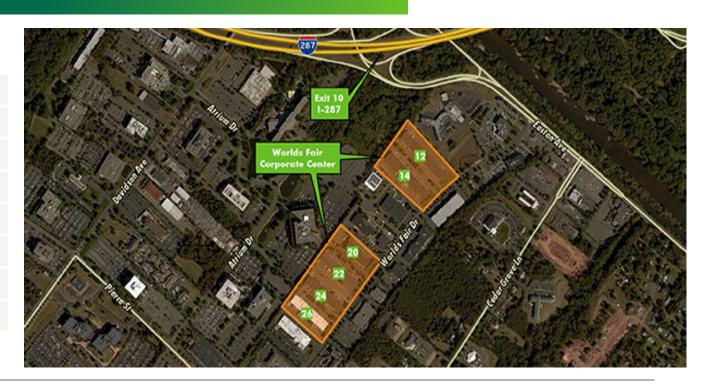

# **WORLDS FAIR CORPORATE CENTER**

20

**WORLDS FAIR DRIVE - UNIT E & F** Somerset, NJ

## **COMMENTS**

+ 1 per 1,000 car parking

+ Available: June 2020

+ Access to I-287, Route 27, New Jersey

Turnpike and the Garden State Parkway

© 2020 CBRE, Inc. All rights reserved. This information has been obtained from sources believed reliable, but has not been verified for accuracy or completeness. You should conduct a careful, independent investigation of the property and verify all information. Any reliance on this information is solely at your own risk. CBRE and the CBRE logo are service marks of CBRE, Inc. All other marks displayed on this document are the property of their respective owners. Photos herein are the property of their respective owners. Use of these images without the express written consent of the owner is prohibited.