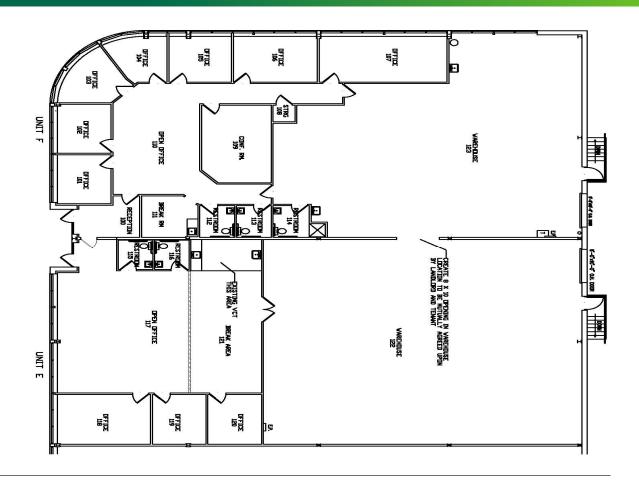

## **FLOOR PLAN**

+ Units E & F:  $\pm 10,000$  RSF available

+ Office: ±4,500 RSF

+ Warehouse: ±5,500 RSF

+ Rental Rate: \$10.50 NNN PSF