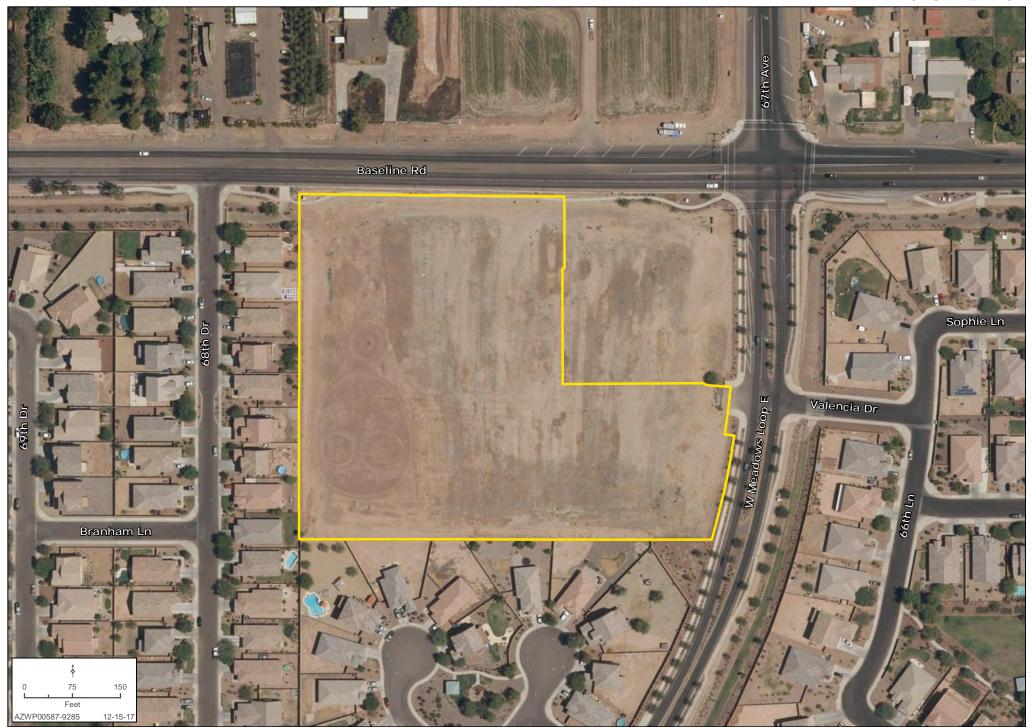

# ±6.31 ACRES FOR SALE

SWC 67TH AVENUE & BASELINE ROAD, PHOENIX, ARIZONA



**Chad T. Russell, P.C.** | crussell@landadvisors.com **Randolph C. Titzck, P.C.** | rtitzck@landadvisors.com 4900 North Scottsdale Road, Suite 3000, Scottsdale, Arizona 85251 ph. 480.483.8100 | www.landadvisors.com



#### **REGIONAL MAP**

Randolph C. Titzck, P.C. | Chad T. Russell, P.C. | 480.483.8100 | www.landadvisors.com





### **PROPERTY DETAIL MAP**

Randolph C. Titzck, P.C. | Chad T. Russell, P.C. | 480.483.8100 | www.landadvisors.com





#### **SURROUNDING AREA MAP**

Randolph C. Titzck, P.C. | Chad T. Russell, P.C. | 480.483.8100 | www.landadvisors.com





## **SITE PLAN**





# **PROPERTY PHOTOS**