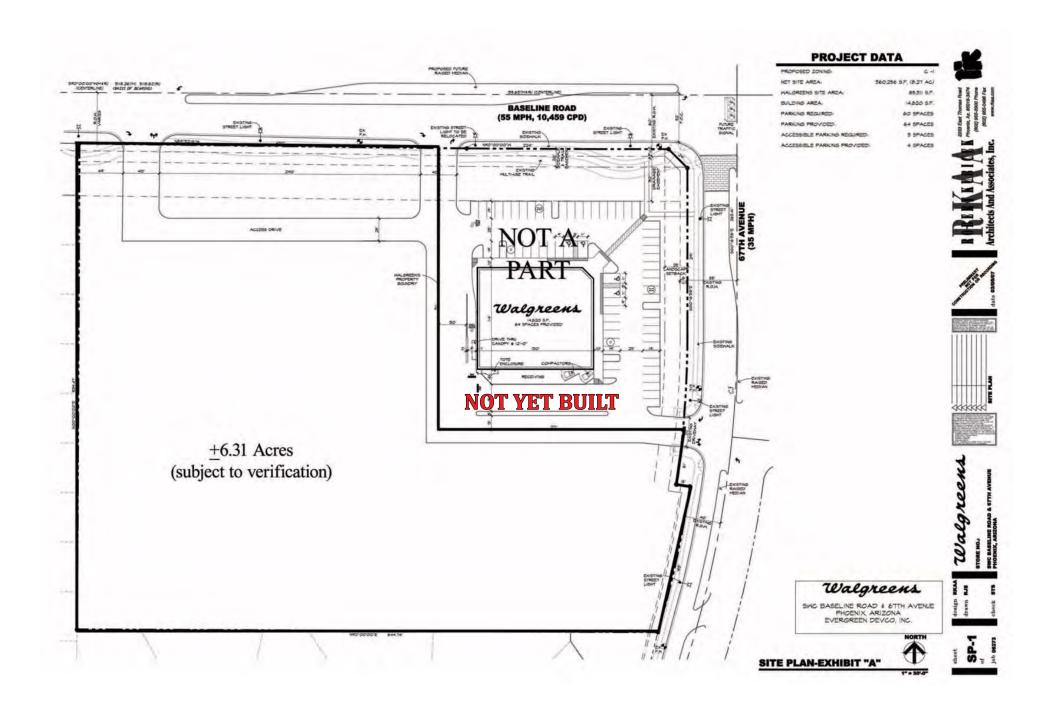

# ±6.31 ACRES FOR SALE

SWC 67TH AVENUE & BASELINE ROAD, PHOENIX, ARIZONA



**Chad T. Russell, P.C.** | crussell@landadvisors.com **Randolph C. Titzck, P.C.** | rtitzck@landadvisors.com 4900 North Scottsdale Road, Suite 3000, Scottsdale, Arizona 85251 ph. 480.483.8100 | www.landadvisors.com



#### **REGIONAL MAP**

Randolph C. Titzck, P.C. | Chad T. Russell, P.C. | 480.483.8100 | www.landadvisors.com





### **PROPERTY DETAIL MAP**

Randolph C. Titzck, P.C. | Chad T. Russell, P.C. | 480.483.8100 | www.landadvisors.com





#### **SURROUNDING AREA MAP**

Randolph C. Titzck, P.C. | Chad T. Russell, P.C. | 480.483.8100 | www.landadvisors.com





## **SITE PLAN**





# **PROPERTY PHOTOS**