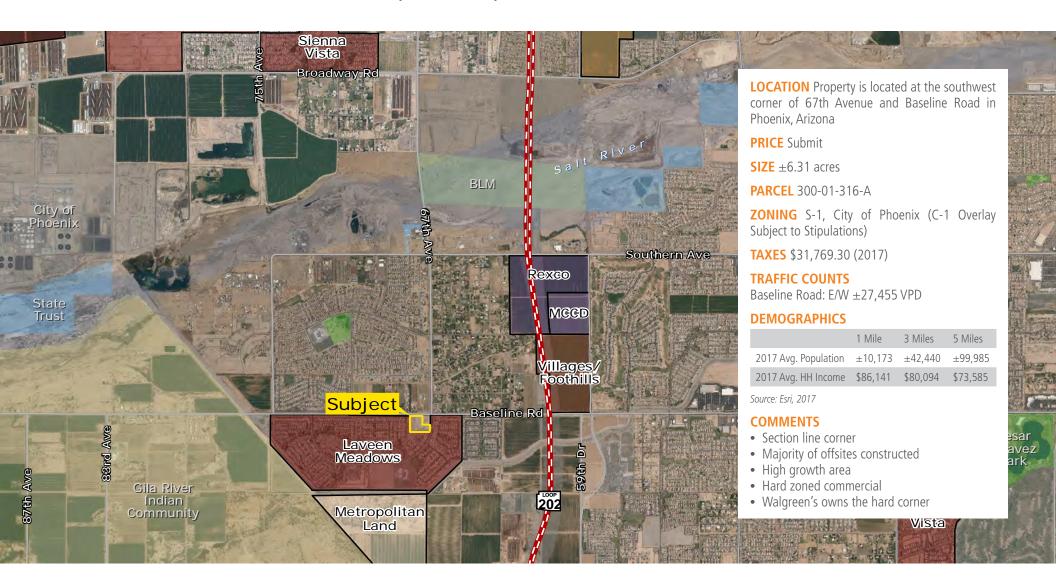

# ±6.31 ACRES FOR SALE

SWC 67TH AVENUE & BASELINE ROAD, PHOENIX, ARIZONA

**Chad T. Russell, P.C.** | crussell@landadvisors.com **Randolph C. Titzck, P.C.** | rtitzck@landadvisors.com 4900 North Scottsdale Road, Suite 3000, Scottsdale, Arizona 85251 ph. 480.483.8100 | www.landadvisors.com