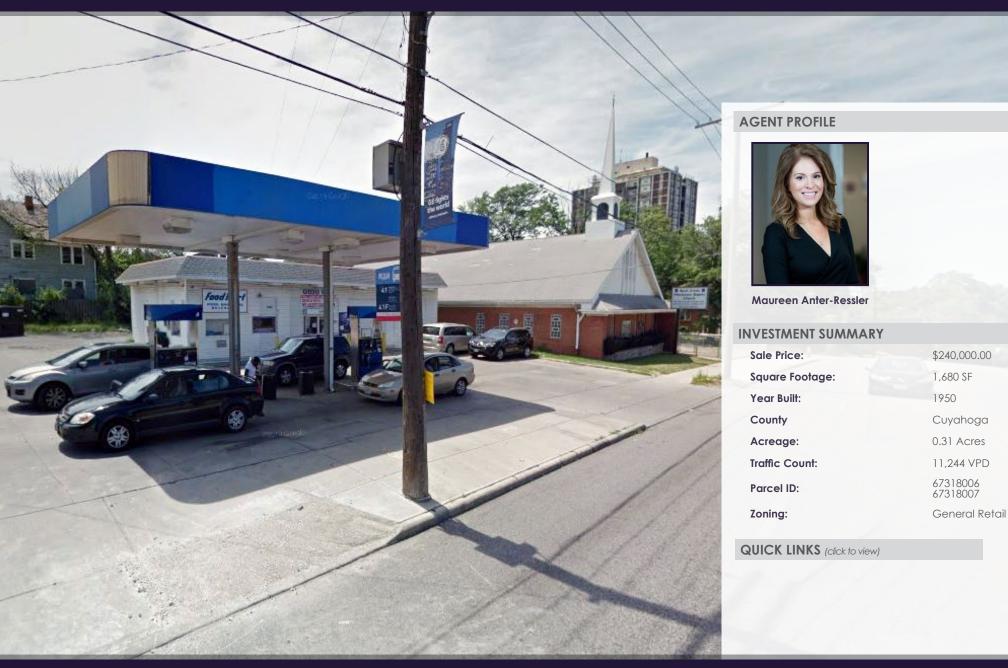

# **BUSINESS FOR SALE: GAS STATION**

EAST CLEVELAND, OH

### **SPECIFICATIONS**

### East Cleveland

- Four (4) pumps Regular 87
- Includes FF&E
- Beer & Wine license
- Lottery
- Approved/Accept EBT
- ATM Revenue
- Locked-in low rate lease with 13-years remaining

PASSOV FOR MORE INFORMATION, CONTACT: 216.831.8100