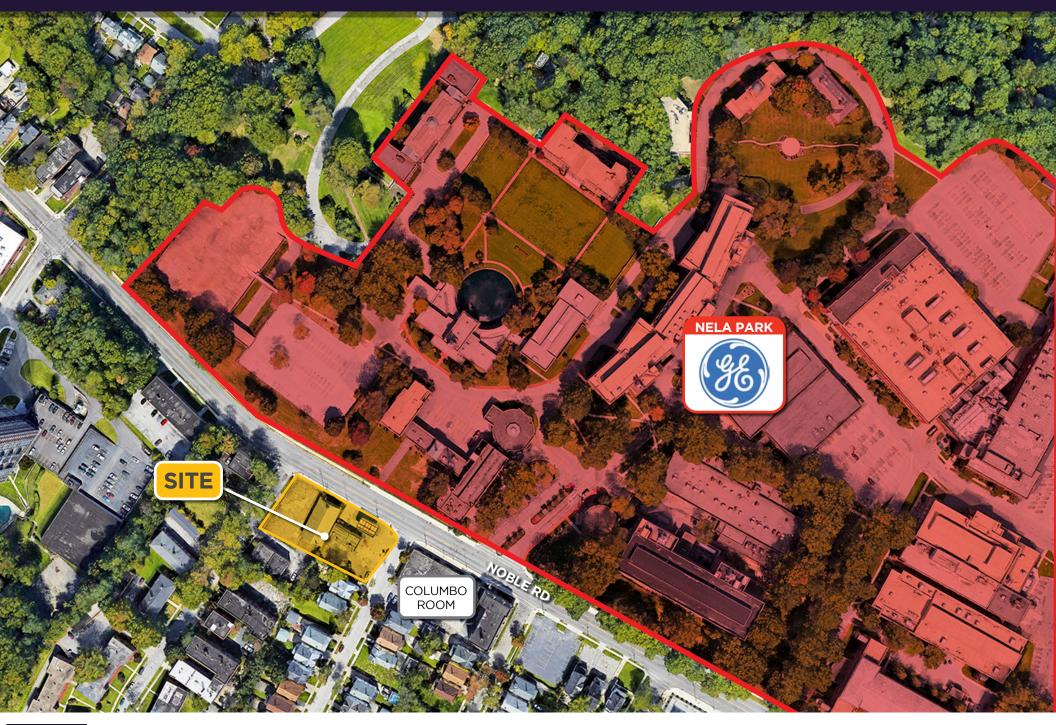

## BUSINESS FOR SALE: GAS STATION EAST CLEVELAND, OH

MICRO AERIAL

PASSOV real estate group COMMERCIAL BROKERAGE

FOR MORE INFORMATION, CONTACT: 216.831.8100

### East Cleveland

- RTA Bus Line
- Daytime Employees:
  - One (1) Mile: 2,578
  - Three (3) Miles: 31,989
- Across the street from GE Lighting, The Lighting Institute, and The Cleveland STEM School. All location in the historic NELA Park (above)
- Population:
  - One (1) Mile: 15,609
  - Three (3) Miles: 139,349
- Vehicles Per Day: 10,167