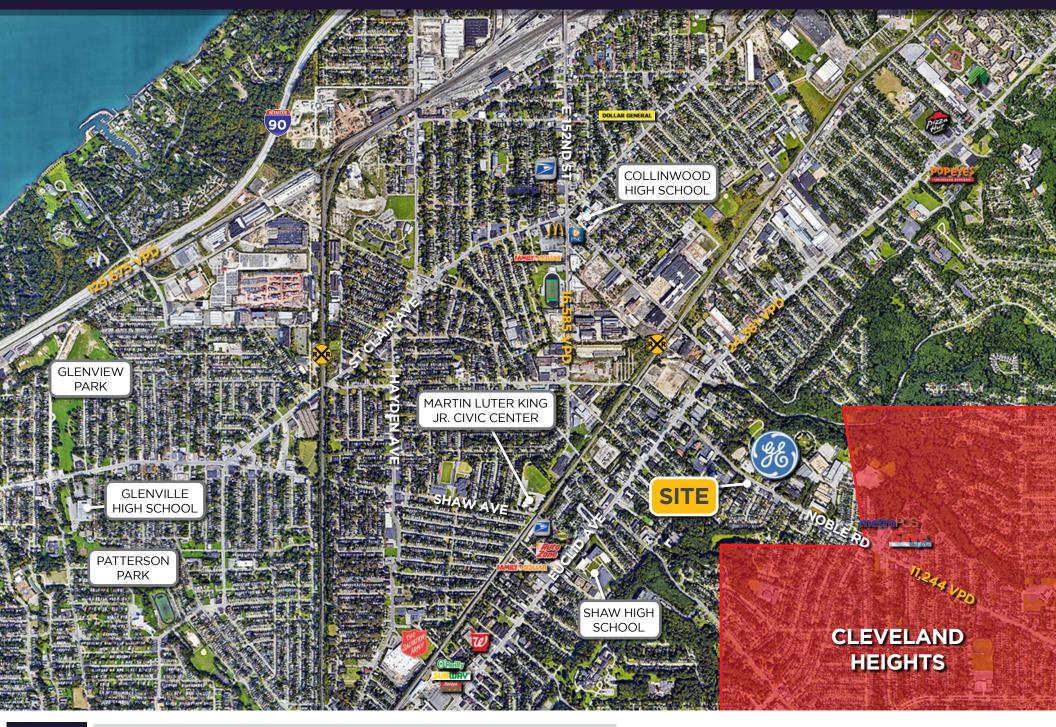

## BUSINESS FOR SALE: GAS STATION EAST CLEVELAND, OH

MACRO AERIAL

PASSOV FOR MORE INFORMATION, CONTACT: 216.831.8100

COMMERCIAL BROKERAGE

### East Cleveland

- RTA Bus Line
- Daytime Employees:
  - One (1) Mile: 2,578
  - Three (3) Miles: 31,989
- Across the street from GE Lighting, The Lighting Institute, and The Cleveland STEM School. All location in the historic NELA Park (above)
- Population:
  - One (1) Mile: 15,609
  - Three (3) Miles: 139,349
- Vehicles Per Day: 10,167