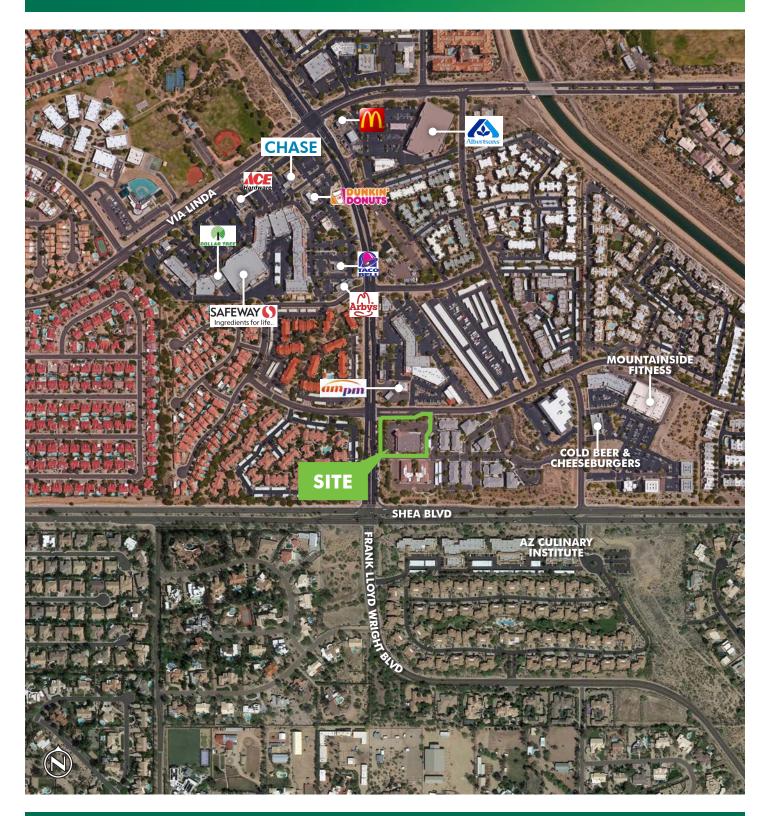

# N/NEC FRANK LLOYD WRIGHT & SHEA

10781 N FRANK LLOYD WRIGHT BLVD

Scottsdale, AZ 85259

### **PROPERTY HIGHLIGHTS**

- +  $\pm 14,550$  SF freestanding building on  $\pm 74,346$  SF lot
- + Zoned C-3, City of Scottsdale
- + Monument signage available
- + Parking: 60 spaces
- + Call for pricing
- + Traffic Counts: Shea Blvd ±42,800 VPD

Frank Lloyd Wright Blvd :  $\pm 21,900$  VPD SOURCE: City of Scottsdale