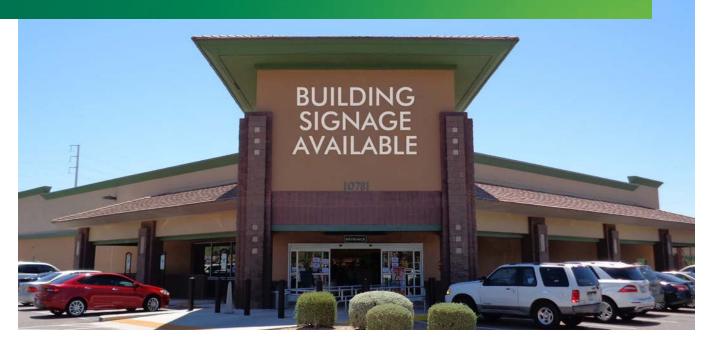

### **PROPERTY HIGHLIGHTS**

- +  $\pm 14,550$  SF freestanding building on  $\pm 74,346$  SF lot
- + Zoned C-3, City of Scottsdale
- + Monument signage available
- + Parking: 60 spaces
- + Call for pricing
- + Traffic Counts: Shea Blvd ±42,800 VPD