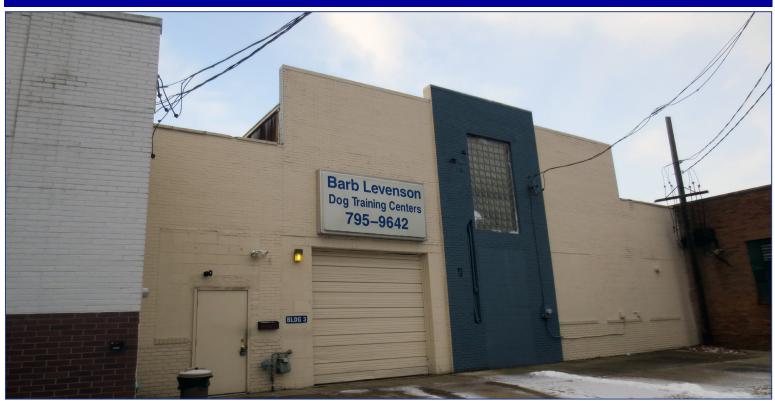

### 140 Pennsylvania Avenue-Building #3 Oakmont PA 15139

#### **Property Highlights:**

• SITE: One Story Brick & Block Warehouse and Office

Building

• SIZE: Warehouse: 12,000 Square Feet

• UTILITIES: Gas: Peoples

Water: Oakmont Water Electric: Duquesne Light Sewage: Oakmont

• DIMENSIONS: 60 feet (Width) x 200 feet (Length)

• **ZONED**: I (Industrial)

• BUILDING DETAILS:

Sprinkler System (Wet System) Ceiling Height: 14' 20' One Drive-Through Door

Ample Parking in Lot

• LEASE PRICE: \$7.00 per Square Foot + Utilities