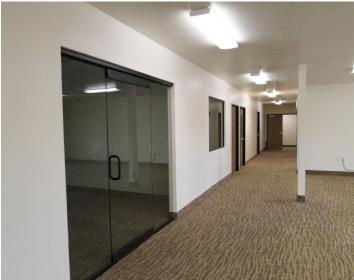

### 9,000 SF Building

6,000 SF of office; 3,000 SF of warehouse; 1.84 acre lot

A-1 zoning, City of Phoenix

16' clear height

29 parking spaces

Two 14'x14' grade level doors

±1 acre gated yard with ±1,350 SF canopy