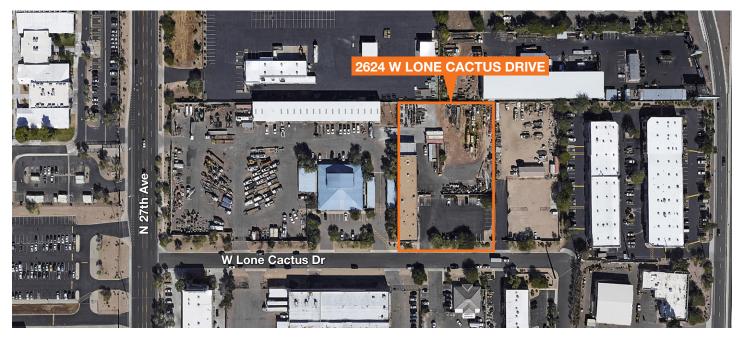

### 9,000 SF Building

6,000 SF of office; 3,000 SF of warehouse; 1.84 acre lot

A-1 zoning, City of Phoenix

16' clear height

29 parking spaces

Two 14'x14' grade level doors

±1 acre gated yard with ±1,350 SF canopy

## 2624 West Lone Cactus Drive

Phoenix, AZ