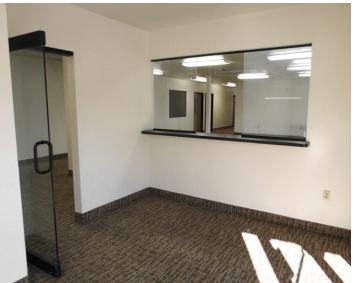

### 9,000 SF Building

6,000 SF of office; 3,000 SF of warehouse; 1.84 acre lot

A-1 zoning, City of Phoenix

16' clear height

29 parking spaces

Two 14'x14' grade level doors

±1 acre gated yard with ±1,350 SF canopy