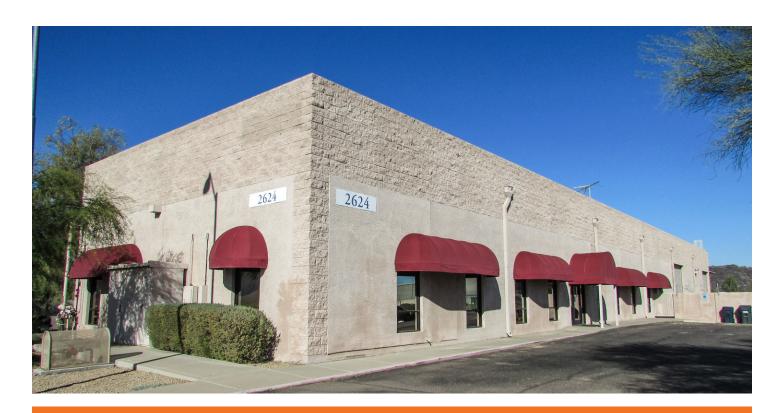

# For Sale or Lease

### 9,000 SF Building

6,000 SF of office; 3,000 SF of warehouse; 1.84 acre lot

A-1 zoning, City of Phoenix

16' clear height

29 parking spaces

Two 14'x14' grade level doors

±1 acre gated yard with ±1,350 SF canopy

## 2624 West Lone Cactus Drive

Phoenix, AZ