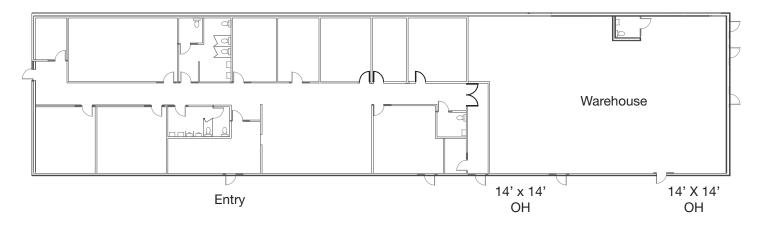

### 9,000 SF Building

6,000 SF of office; 3,000 SF of warehouse; 1.84 acre lot

A-1 zoning, City of Phoenix

16' clear height

29 parking spaces

Two 14'x14' grade level doors

±1 acre gated yard with ±1,350 SF canopy

#### Site Plan