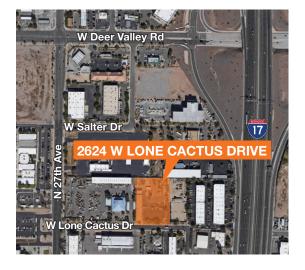

# For Sale or Lease



### 9,000 SF Building

6,000 SF of office; 3,000 SF of warehouse; 1.84 acre lot

A-1 zoning, City of Phoenix

16' clear height

29 parking spaces

Two 14'x14' grade level doors

±1 acre gated yard with ±1,350 SF canopy

#### Contact

Eric Bell, SIOR 602.513.5151 ebell@kiddermathews.com Mike Ciosek, SIOR 602.513.5135 mciosek@kiddermathews.com

**Dylan Scott** 602.513.5104 dscott@kiddermathews.com

kiddermathews.com

## 2624 West Lone Cactus Drive

Phoenix, AZ

#### Site Plan





#### Contact

Eric Bell, SIOR 602.513.5151 ebell@kiddermathews.com Mike Ciosek, SIOR 602.513.5135 mciosek@kiddermathews.com **Dylan Scott** 602.513.5104 dscott@kiddermathews.com

kiddermathews.com



## 2624 West Lone Cactus Drive

Phoenix, AZ









#### Contact

Eric Bell, SIOR 602.513.5151 ebell@kiddermathew