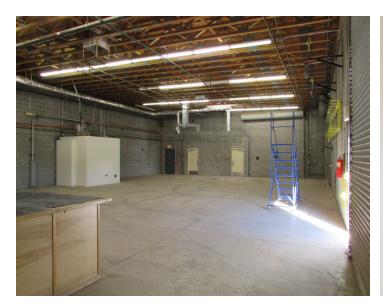

### 9,000 SF Building

6,000 SF of office; 3,000 SF of warehouse; 1.84 acre lot

A-1 zoning, City of Phoenix

16' clear height

29 parking spaces

Two 14'x14' grade level doors

±1 acre gated yard with ±1,350 SF canopy