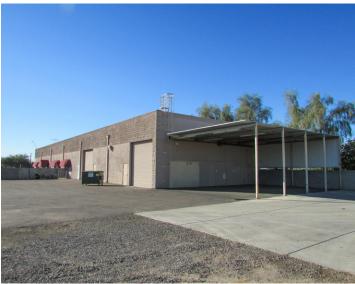

### 9,000 SF Building

6,000 SF of office; 3,000 SF of warehouse; 1.84 acre lot

A-1 zoning, City of Phoenix

16' clear height

29 parking spaces

Two 14'x14' grade level doors

±1 acre gated yard with ±1,350 SF canopy

## 2624 West Lone Cactus Drive

Phoenix, AZ