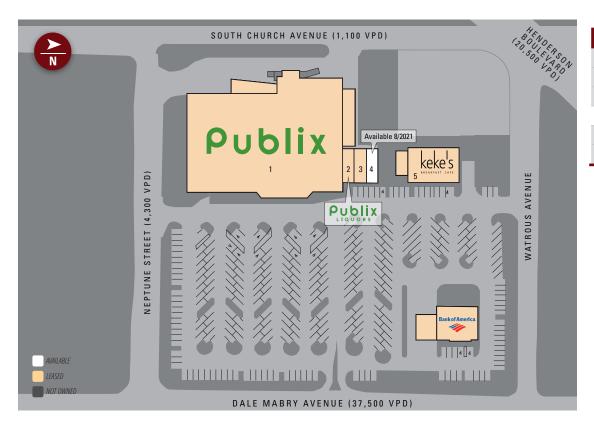

### SITE PLAN

| Suite | Tenant              | Size   |
|-------|---------------------|--------|
| 1     | Publix              | 50,931 |
| 2     | Publix Liquors      | 1,200  |
| 3     | Edible Arrangements | 1,200  |
| 4     | AVAILABLE 8/2021    | 1,200  |
| 5     | Keke's              | 5,400  |
| OP    | Bank of America     | 4,515  |

TOTAL 59,931