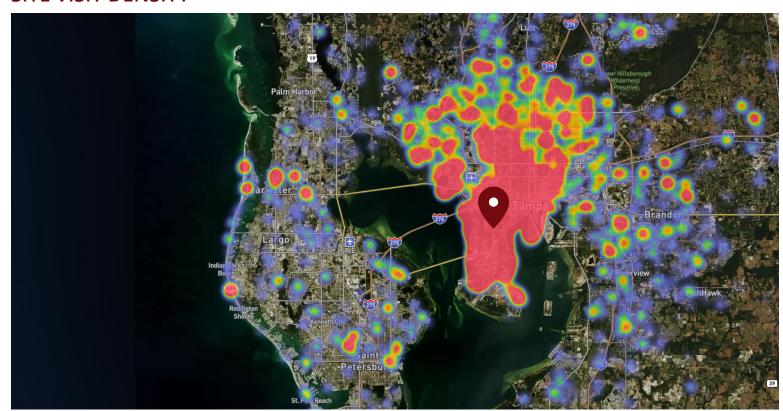

#### SITE VISIT DENSITY

Red, orange, and yellow colors represent the location of 60% of site visitors

Data provided by Placer Labs Inc. (www.placer.ai)