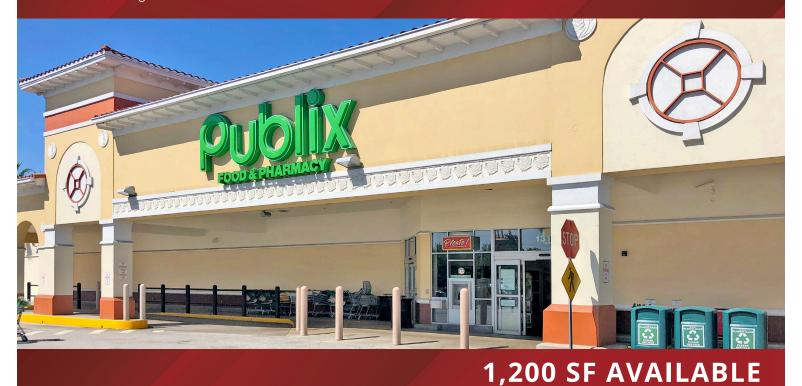

# Publix #0611 - Dale Mabry

1313 S Dale Mabry Highway Tampa, FL 33629 Lat 27.930, Long -82.505

# **FOR LEASE**

## PROPERTY HIGHLIGHTS

- Tampa MSA
- Publix-Anchored
- Approximately Three Miles Southeast of the International Plaza Mall and Two Miles Southwest of the University of Tampa
- Direct Entry from Dale Mabry Highway, a Major Artery in Tampa
- Multiple Dedicated Entries
- Combined Traffic Count: 63,400 VPD