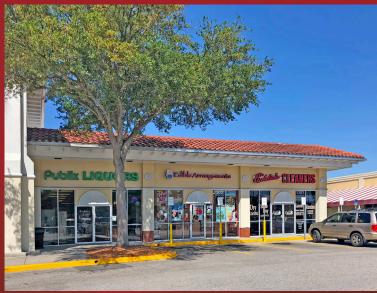

### SITE PLAN

| Suite | Tenant              | Size   |
|-------|---------------------|--------|
| 1     | Publix              | 50,931 |
| 2     | Publix Liquors      | 1,200  |
| 3     | Edible Arrangements | 1,200  |
| 4     | AVAILABLE 8/2021    | 1,200  |
| 5     | Keke's              | 5,400  |
| OP    | Bank of America     | 4,515  |

TOTAL 59,931