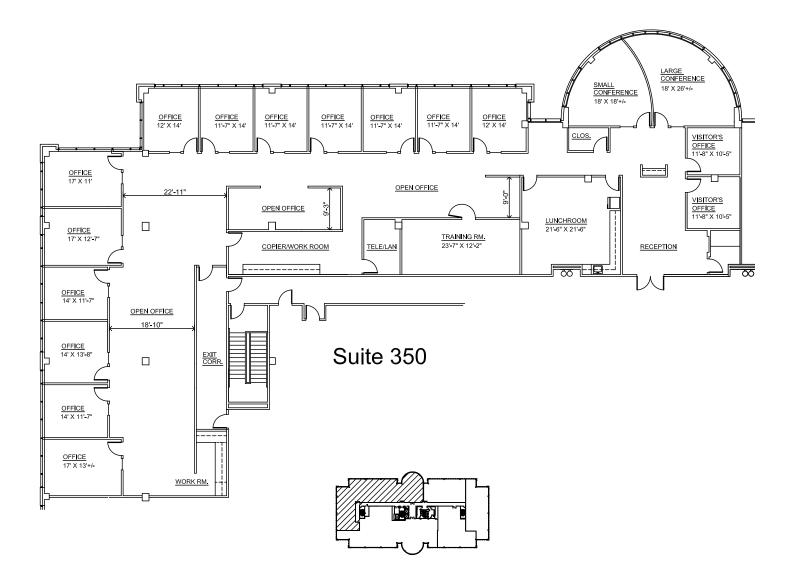

### **PROPERTY OVERVIEW**

- + Built in 1996
- + 4:1,000 RSF parking ratio
- + Easy access to I-270 and SR 33

- + Shopping, restaurants and hotels nearby
- + Multiple suites available
  - Suite 150 8,202 RSF
  - Suite 350 9,496 RSF (available 11/1/19)