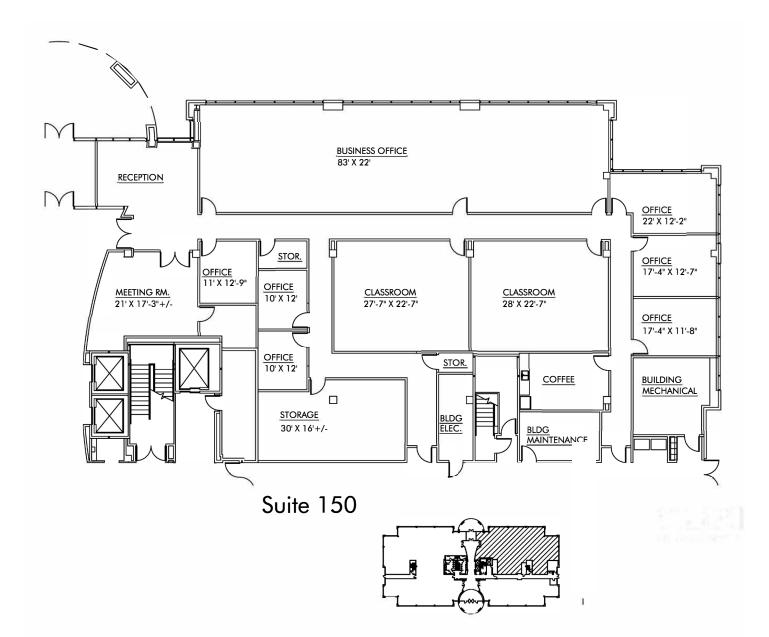

### **PROPERTY OVERVIEW**

- + Built in 1996
- + 4:1,000 RSF parking ratio
- + Easy access to I-270 and SR 33

- + Shopping, restaurants and hotels nearby
- + Multiple suites available
  - Suite 150 8,202 RSF
  - Suite 350 9,496 RSF (available 11/1/19)