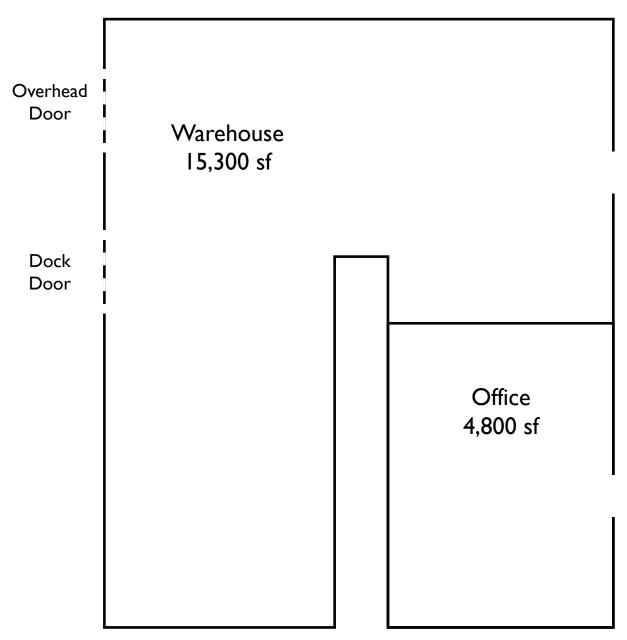

### 20,100 SF Industrial Space Sale Price: <del>\$425,000</del> \$399,000

Spacious warehouse buildings (connected) on 1.16 acres located in the Plattsmouth Industrial Park. 20,100 SF (15,300 SF warehouse, 4,800 SF office). Includes one below grade dock door and one overhead door and radiant heat in the warehouse. Fenced outside storage available.

### **Property Highlights**

Sale Price \$399,000

Building Size 20,100 SF

4,800 SF (Office)

15,300 SF (Warehouse)

Year Built/Rennovated 1979/1998

Total Vacant 100%

Total Site Area 1.16 AC

Zoning Industrial

Clearance Height 16'

Heat Yes

Drive in Doors 1 (14' x 14')

Dock High Doors 1 (8' x 9')

Building Construction Metal

#### Floor Plans

 $<sup>\</sup>ensuremath{^{**}}$  Floor plan measurements are approximate and are for illustration purposes only.