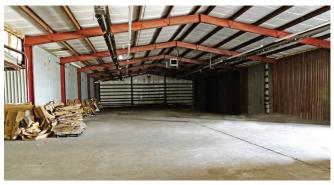

### 20,100 SF Industrial Space Sale Price: <del>\$425,000</del> \$399,000

Spacious warehouse buildings (connected) on 1.16 acres located in the Plattsmouth Industrial Park. 20,100 SF (15,300 SF warehouse, 4,800 SF office). Includes one below grade dock door and one overhead door and radiant heat in the warehouse. Fenced outside storage available.

Zoning Industrial

Clearance Height 16'

Heat Yes

Drive in Doors 1 (14' x 14')

Dock High Doors 1 (8' x 9')

Building Construction Metal