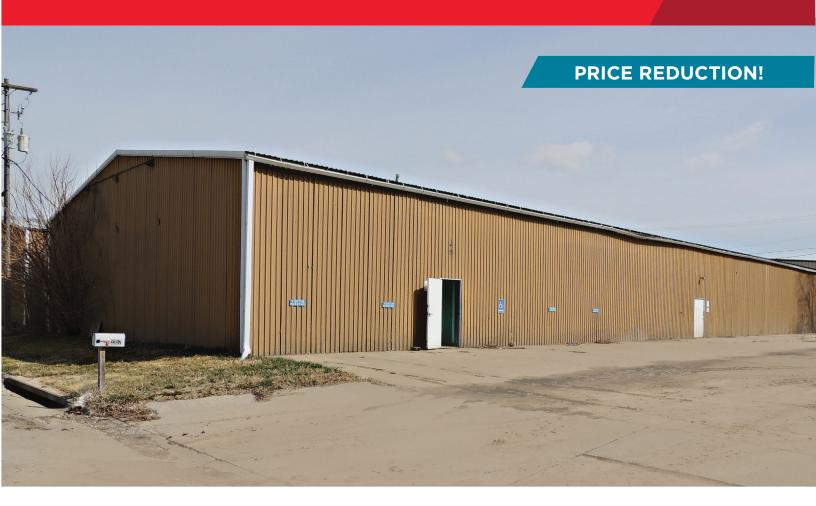

## FOR SALE 2357 Warren Drive Plattsmouth, NE

### 20,100 SF Industrial Space Sale Price: <del>\$425,000</del> \$399,000

Spacious warehouse buildings (connected) on 1.16 acres located in the Plattsmouth Industrial Park. 20,100 SF (15,300 SF warehouse, 4,800 SF office). Includes one below grade dock door and one overhead door and radiant heat in the warehouse. Fenced outside storage available.