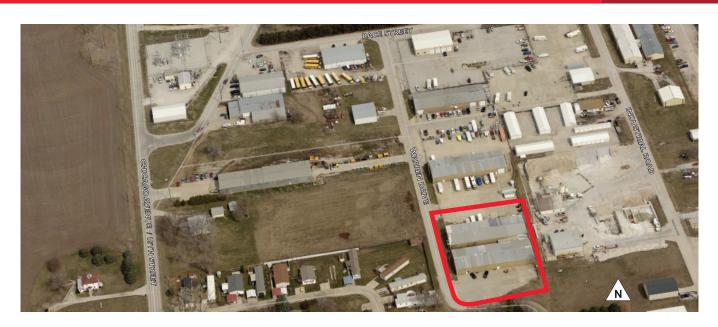

### 20,100 SF Industrial Space Sale Price: <del>\$425,000</del> \$399,000

Spacious warehouse buildings (connected) on 1.16 acres located in the Plattsmouth Industrial Park. 20,100 SF (15,300 SF warehouse, 4,800 SF office). Includes one below grade dock door and one overhead door and radiant heat in the warehouse. Fenced outside storage available.

### **Property Highlights**

Sale Price \$399,000

Building Size 20,100 SF

4,800 SF (Office)

15,300 SF (Warehouse)

Year Built/Rennovated 1979/1998

Total Vacant 100%

Total Site Area 1.16 AC