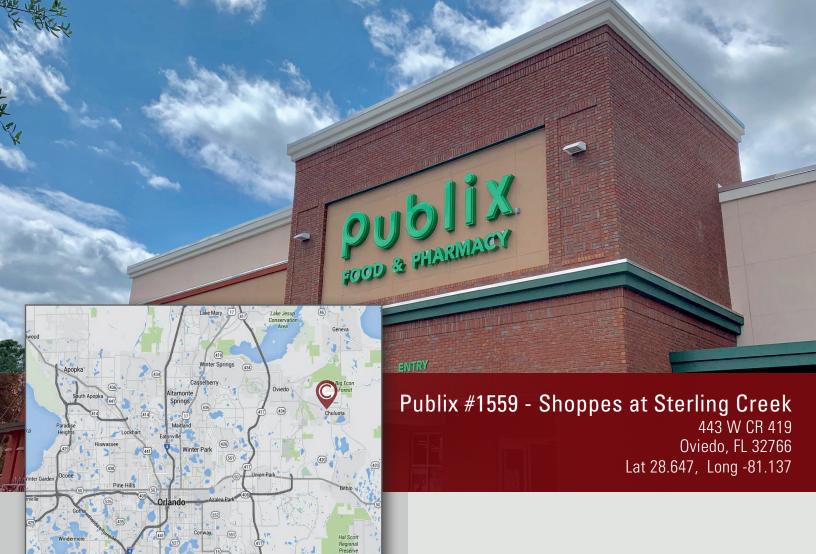

## Publix #1559 - Shoppes at Sterling Creek 443 W CR 419 Oviedo, FL 32766 Lat 28.647, Long -81.137