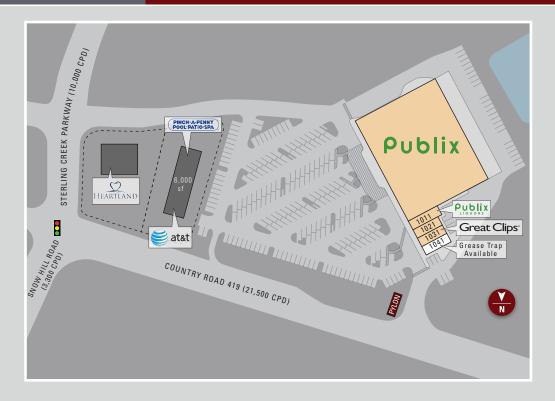

## SITE PLAN

| STE   | TENANT            | SIZE      |
|-------|-------------------|-----------|
| Anc   | Publix            | 45,600    |
| 1011  | Publix Liquor     | 1,400     |
| 1021  | Nail Salon        | 1,200     |
| 1031  | Great Clips       | 1,200     |
| 1041  | AVAILABLE (20x60) | 1,200     |
| TOTAL |                   | 50,600    |
|       | AVAILABLE         | NOT OWNED |