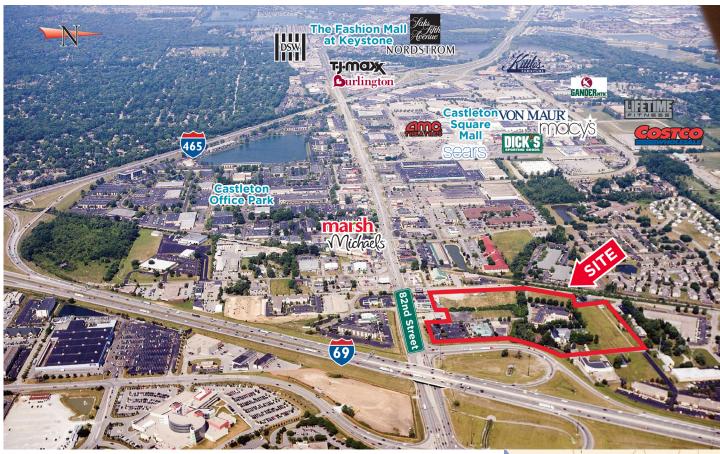

# 82nd and Bash Streets

Indianapolis, IN 46250

- 1 to 4.5 acres available with a possible assemblage of up to 8.29 acres
- Largest retail and office trade area in Indiana
- Great visibility and access to I-69, Bash Road and 82nd Street
- Zoned C-4 and C-6
- 150 feet of frontage on 82nd Street just added to property

## 82nd and Bash Streets

Indianapolis, IN 46250