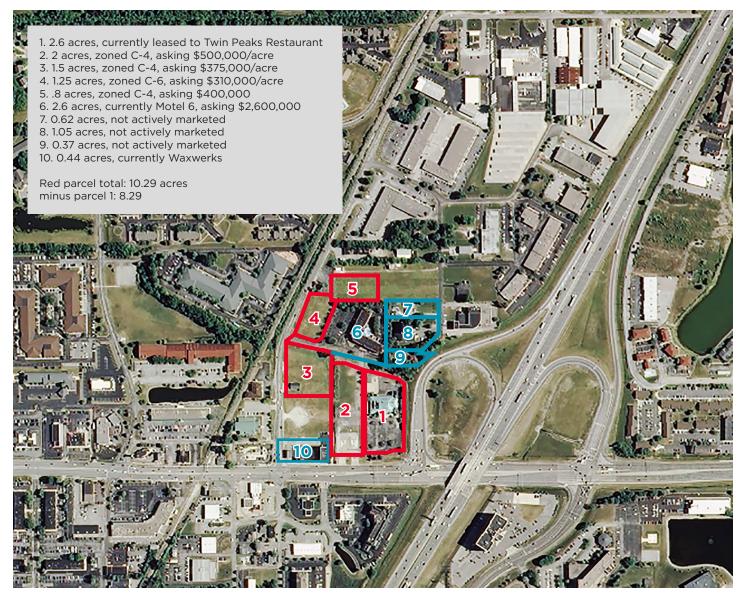

# 82nd and Bash Streets

Indianapolis, IN 46250

- 1 to 4.5 acres available with a possible assemblage of up to 8.29 acres
- Largest retail and office trade area in Indiana
- Great visibility and access to I-69, Bash Road and 82nd Street
- Zoned C-4 and C-6
- 150 feet of frontage on 82nd Street just added to property

## 82nd and Bash Streets

Indianapolis, IN 46250