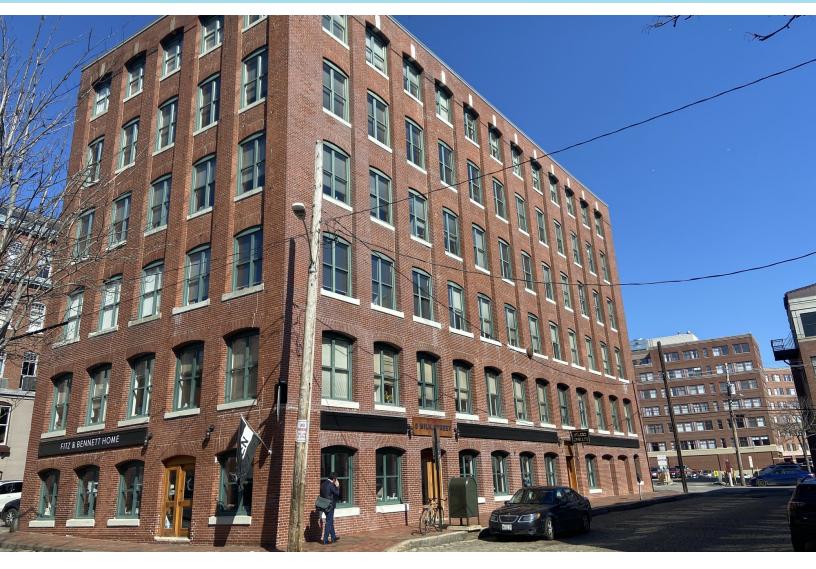

5 MILK STREET, PORTLAND, ME 04101

#### **PROPERTY DETAILS**

- First floor, 4,473± SF suite available for lease
- Excellent location with separate entrance and optimal signage opportunity
- Exceptional space with bright and welcoming lobby, updated conference room and a blend of open space and private offices
- One parking space available on-site at market rates
- Neighboring businesses include The Regency Hotel, The Crooked Mile, The North Point, Northeast Bank, West Elm, Androscoggin Bank and many more
- Lease rate: \$23.00/sf MG