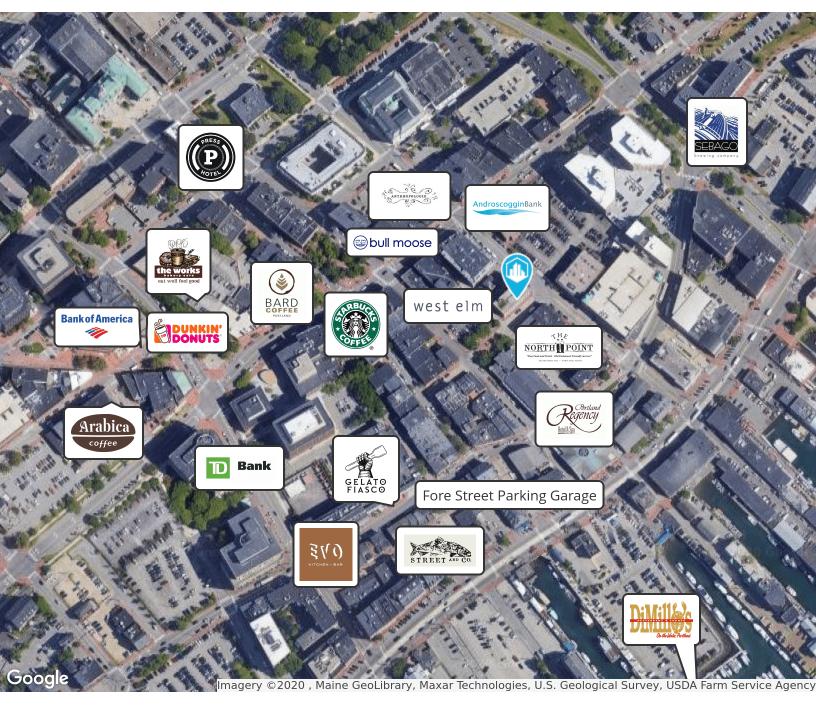

#### **PROPERTY DETAILS**

- First floor, 4,473± SF suite available for lease
- Excellent location with separate entrance and optimal signage opportunity
- Exceptional space with bright and welcoming lobby, updated conference room and a blend of open space and private offices
- One parking space available on-site at market rates
- Neighboring businesses include The Regency Hotel, The Crooked Mile, The North Point, Northeast Bank, West Elm, Androscoggin Bank and many more
- Lease rate: \$23.00/sf MG