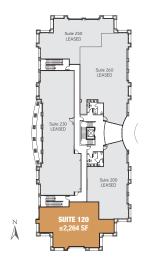

### **BUILDING 2140 - SUITE 210** ±2,264 RSF ±1,938 USF

SECOND FLOOR - 2140 PEBBLE ROAD

Sublease Expires 5/31/2021

2140 & 2190 EAST PEBBLE ROAD | LAS VEGAS, NEVADA 89123