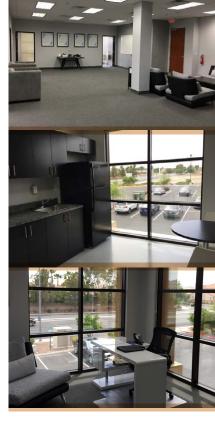

#### PROPERTY OVERVIEW

Pebble Place Business Center is a  $\pm 51,878$  square foot, two-story, Class A office project, providing elegance, a convenient location and professional image for the users who call Pebble Place home.

- Beautiful Limestone Exterior
- Elegantly Appointed Lobby and Common Areas
- After-Hour, Key-Fob Security Entry
- Covered Parking Available
- Modified Gross Leases
- Generous Parking Ratio of 5.7/1000 SF