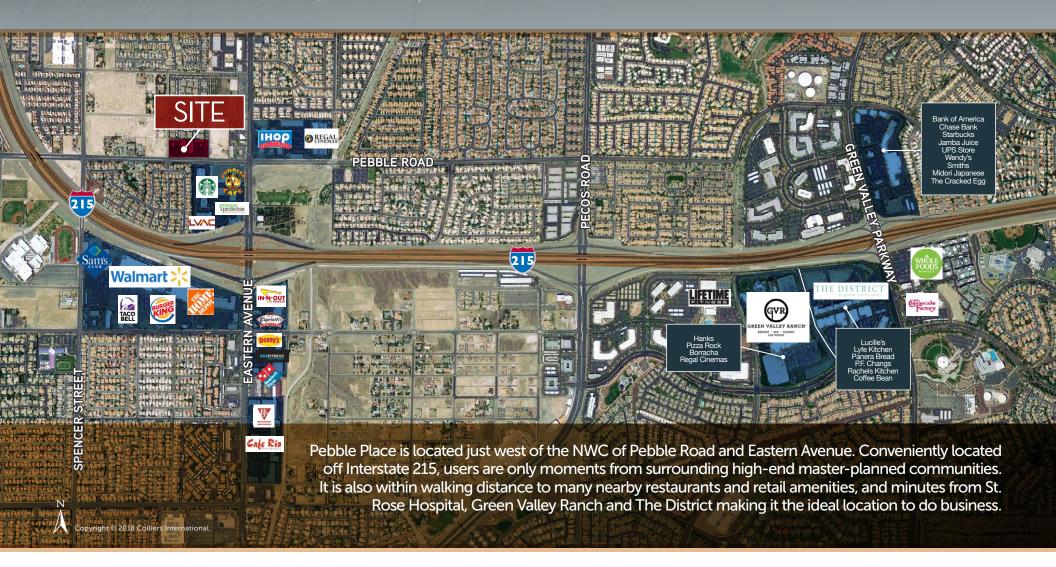

### SITE PLAN

COVERED PARKING COVERED PARKING BURNHAM STREET 2140 2190 **PEBBLE PEBBLE** ±25,939 SF ±25,939 SF

PEBBLE ROAD

2140 & 2190 EAST PEBBLE ROAD | LAS VEGAS, NEVADA 89123