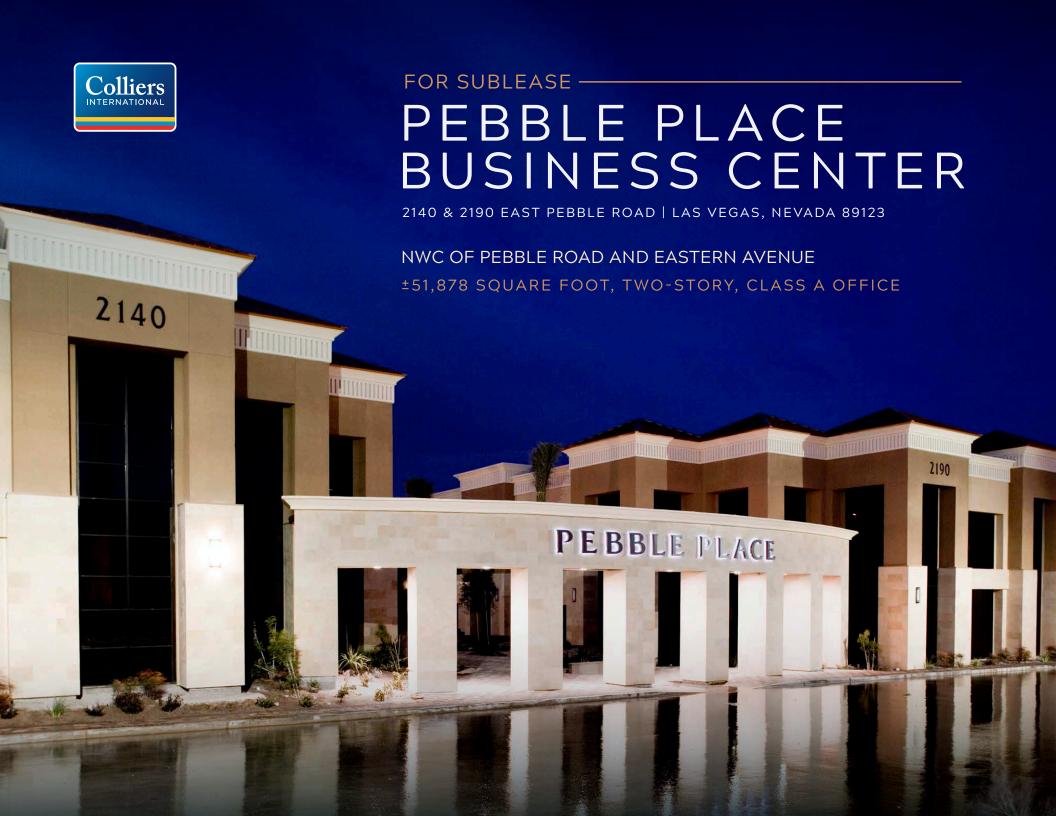

#### PROPERTY OVERVIEW

Pebble Place Business Center is a  $\pm 51,878$  square foot, two-story, Class A office project, providing elegance, a convenient location and professional image for the users who call Pebble Place home.

- Beautiful Limestone Exterior
- Elegantly Appointed Lobby and Common Areas
- After-Hour, Key-Fob Security Entry
- Covered Parking Available
- Modified Gross Leases
- Generous Parking Ratio of 5.7/1000 SF