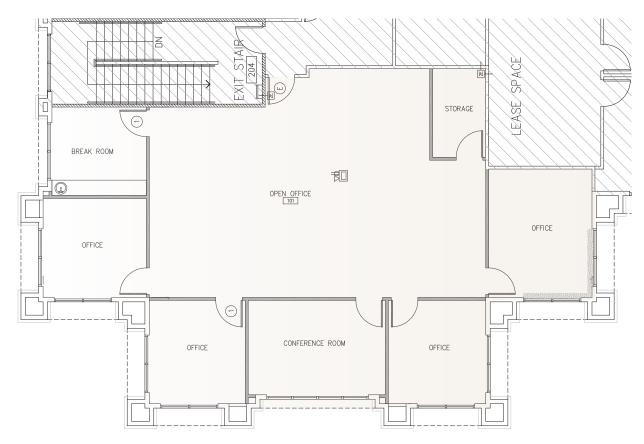

### **BUILDING 2140 - SUITE 210** ±2,264 RSF ±1,938 USF

SECOND FLOOR - 2140 PEBBLE ROAD

Sublease Expires 5/31/2021

2140 & 2190 EAST PEBBLE ROAD | LAS VEGAS, NEVADA 89123