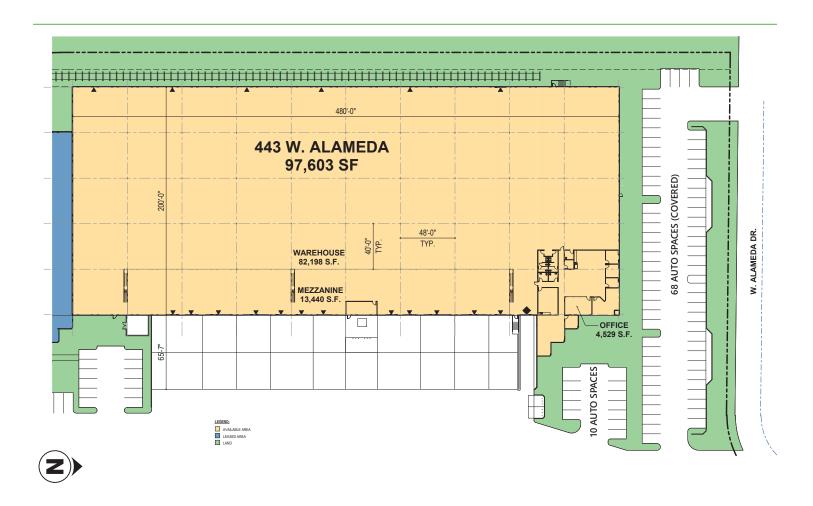

#### **FACILITY**

- ±97,603 s.f. available
- ±4,529 s.f. new spec office
- ±13,440 s.f. mezzanine (not included in overall square footage)
- ±28' clear height
- 48' x 40' column spacing (typical)
- · ESFR sprinkler
- 200' building depth
- 16 dock high doors; Levelers: (3) pit; (10) edge of dock
- 1 grade level ramp (10' x 14')
- 130' truck court with 65' concrete apron
- 78 parking spaces (68 covered); additional unreserved covered parking available in south parking lot
- R38 batt insulation with white scrim
- LED motion sensored lighting
- Skylights
- Evaporative cooled warehouse
- Power: 600 amps, 277/480V, 3 phase; additional 2,000 amp service in design and permitting
- Prologis "Clear Lease" with fixed operating expenses