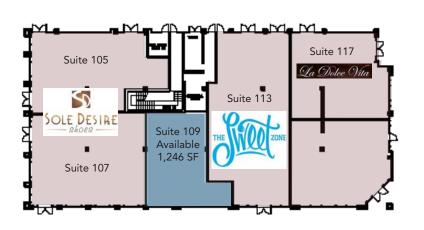

### 1,246 RSF

Suite 109

Former Subway resturant location. Previous Subway buildout. Current space is warm shell.

EXCLUSIVELY MARKETED BY THE DOWLING-BRACCO TEAM OF JLL | WWW.DBREA.COM | 707.421.2900