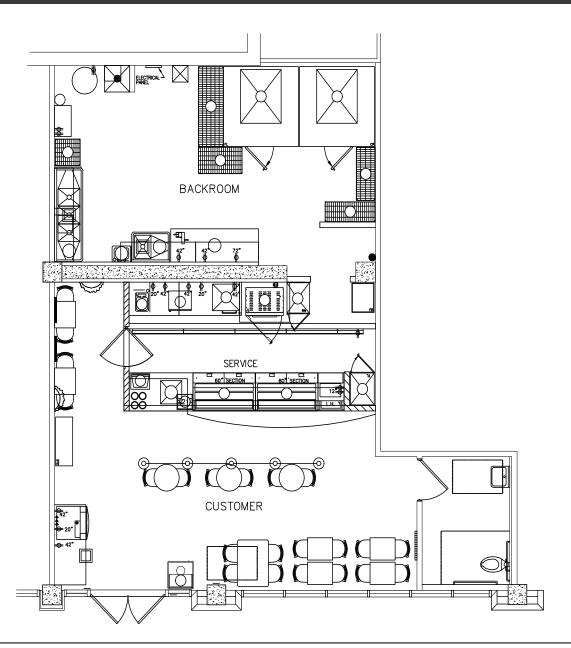

### 1,246 RSF

Suite 109

Former Subway resturant location. Previous Subway buildout. Current space is warm shell.

EXCLUSIVELY MARKETED BY THE DOWLING-BRACCO TEAM OF JLL | WWW.DBREA.COM | 707.421.2900