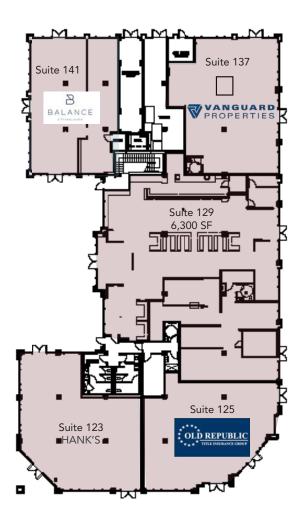

l rights reserved. All information contained herein is from sources deemed reliable; however, no representation or warranty is made to the accuracy thereof.



EXCLUSIVELY MARKETED BY THE DOWLING-BRACCO TEAM OF JLL | WWW.DBREA.COM | 707.421.2900

RE License# 0890450

### FOR LEASE Petaluma

### Theatre District

## Working in Petaluma has never been easier









## FOR LEASE | Theatre District Office & Retail 151 Petaluma Blvd. South | Petaluma, CA





### 1,246 RSF

Suite 109

Former Subway resturant location. Previous Subway buildout. Current space is warm shell.





EXCLUSIVELY MARKETED BY THE DOWLING-BRACCO TEAM OF JLL | WWW.DBREA.COM | 707.421.2900

## FOR LEASE | Theatre District Offce & Retail 151 Petaluma Blvd. South | Petaluma, CA

## BASIN STREET PROPERTIES

### Retail











# FOR LEASE | Theatre District Office & Retail 151 Petaluma Blvd. South | Petaluma, CA



1,015 RSF







# FOR LEASE | Theatre District Office & Retail 140 Petaluma Blvd. South | Petaluma, CA



### 1,145 RSF

Suite 314