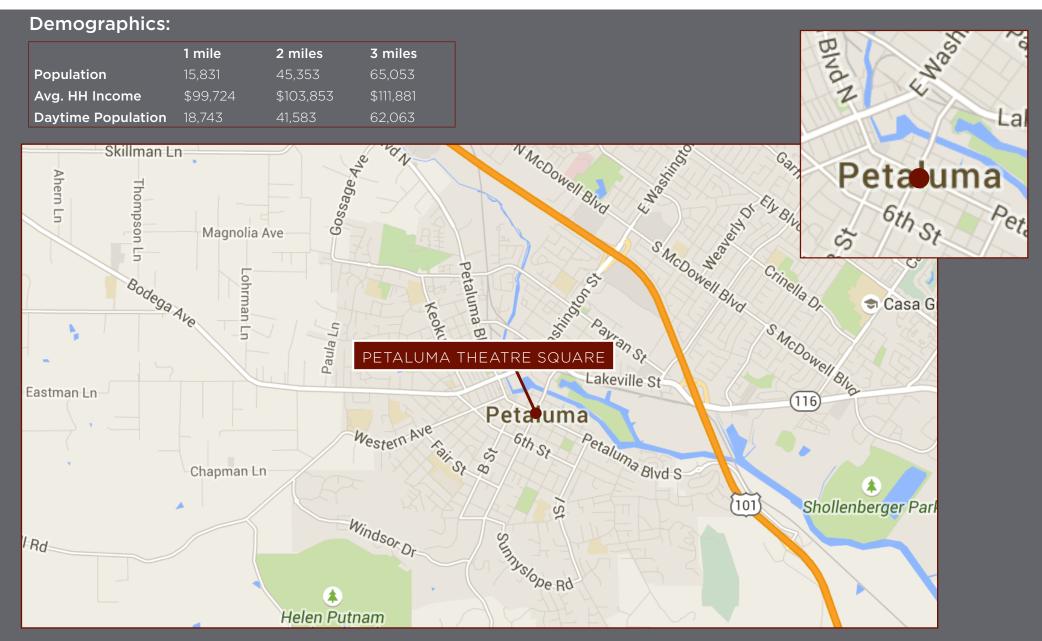

ated negotiations by local, reputable owner
- Class 'A' building with high-quality finishes throughout
- Abundant and convenient parking nearby
- Men's and women's shower/lockers for office tenants
- Operable windows
- Annual average daily traffic count at D Street & 1st Street is approximately 18,371\*





## FOR LEASE **Petaluma**Theatre District Office & Retail



### **Downtown Petaluma**







©2020 Jones Lang LaSalle IP, Inc. All rights reserved. All information contained herein is from sources deemed reliable; however, no representation or warranty is made to the accuracy thereof.



EXCLUSIVELY MARKETED BY THE DOWLING-BRACCO TEAM OF JLL | WWW.DBREA.COM | 707.421.2900

RE License# 0890450

### FOR LEASE Petaluma

### Theatre District

## Working in Petaluma has never been easier









## FOR LEASE | Theatre District Office & Retail 151 Petaluma Blvd. South | Petaluma, CA





### 1,246 RSF

Suite 109

Former Subway resturant location. Previous Subway buildout. Current space is warm shell.





EXCLUSIVELY MARKETED BY THE DOWLING-BRACCO TEAM OF JLL | WWW.DBREA.COM | 707.421.2900

## FOR LEASE | Theatre District Offce & Retail 151 Petaluma Blvd. South | Petaluma, CA

## BASIN STREET PROPERTIES

### Retail











# FOR LEASE | Theatre District Office & Retail 151 Petaluma Blvd. South | Petaluma, CA



1,015 RSF







# FOR LEASE | Theatre District Office & Retail 140 Petaluma Blvd. South | Petaluma, CA



### 1,145 RSF

Suite 314