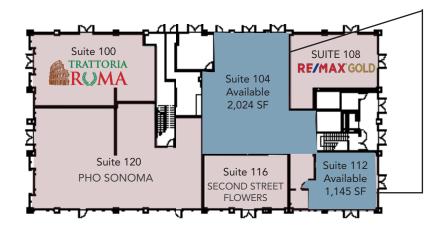

. All rights reserved. All information contained herein is from sources deemed reliable; however, no representation or warranty is made to the accuracy thereof.



EXCLUSIVELY MARKETED BY THE DOWLING-BRACCO TEAM OF JLL | WWW.DBREA.COM | 707.421.2900

RE License# 0890450

### FOR LEASE Petaluma

### Theatre District

## Working in Petaluma has never been easier









## FOR LEASE | Theatre District Office & Retail 151 Petaluma Blvd. South | Petaluma, CA





### 1,246 RSF

Suite 109

Former Subway resturant location. Previous Subway buildout. Current space is warm shell.





EXCLUSIVELY MARKETED BY THE DOWLING-BRACCO TEAM OF JLL | WWW.DBREA.COM | 707.421.2900

## FOR LEASE | Theatre District Offce & Retail 151 Petaluma Blvd. South | Petaluma, CA

## BASIN STREET PROPERTIES

### Retail











# FOR LEASE | Theatre District Office & Retail 151 Petaluma Blvd. South | Petaluma, CA



1,015 RSF







# FOR LEASE | Theatre District Office & Retail 140 Petaluma Blvd. South | Petaluma, CA



### 1,145 RSF

Suite 314