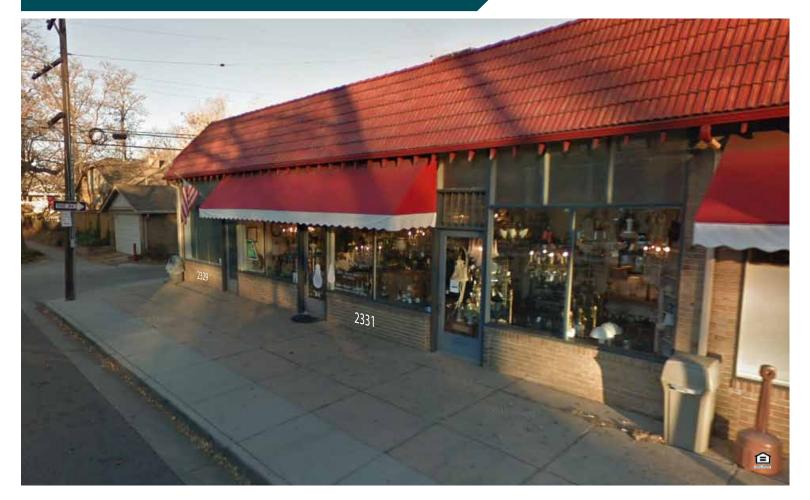

## **BONNIE BRAE RETAIL FOR LEASE**

2329 & 2331 E. Ohio Ave., Denver, CO 80209

www.FullerRE.com

|             | 2329 E. Ohio Avenue |             | 2331 E. Ohio Avenue |
|-------------|---------------------|-------------|---------------------|
| Size:       | 495± SF             | Size:       | 2,059± SF           |
| Lease Rate: | \$26.00/SF NNN      | Lease Rate: | \$22.00/SF NNN      |
| Est. NNN's: | \$8.75 SF           | Est. NNN's: | \$8.75 SF           |
| Total Rent: | \$1,433±/month      | Total Rent: | \$5,276±/month      |

Located in the heart of Bonnie Brae next to the well-known Bonnie Brae Ice Cream shop at University & Ohio, sits two available units for lease. With exceptional traffic numbers on University Blvd. and wonderful demographics from the Washington Park & Cherry Creek neighborhoods, the business potential at this location is prime. Permitted uses under zoning include retail, restaurant, office, art studio, pet store, and much more. Street parking only.