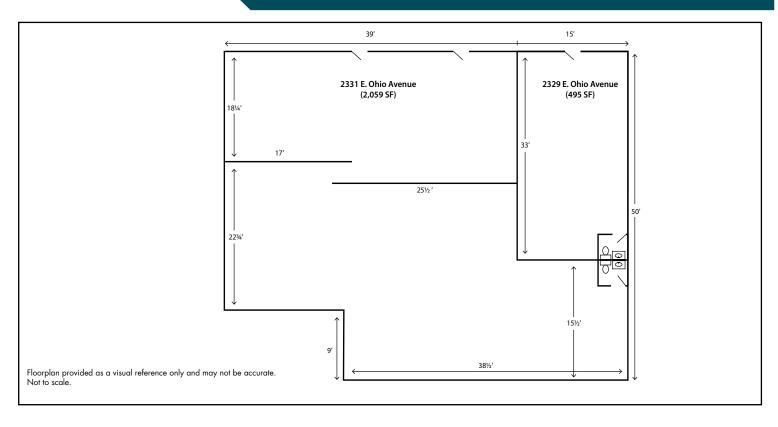

## **BONNIE BRAE RETAIL FOR LEASE**

2329 & 2331 E. Ohio Ave., Denver, CO 80209

www.FullerRE.com

|             | 2329 E. Ohio Avenue |             | 2331 E. Ohio Avenue |
|-------------|---------------------|-------------|---------------------|
| Size:       | 495± SF             | Size:       | 2,059± SF           |
| Lease Rate: | \$26.00/SF NNN      | Lease Rate: | \$22.00/SF NNN      |
| Est. NNN's: | \$8.75 SF           | Est. NNN's: | \$8.75 SF           |
| Total Rent: | \$1,433±/month      | Total Rent: | \$5,276±/month      |