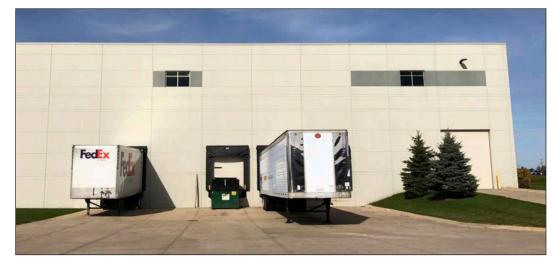

## AVAILABLE FOR LEASE 70 PRAIRIE PARKWAY

GILBERTS, ILLINOIS 60136

## **BUILDING SPECIFICATIONS:**

| BUILDING SPECIFICATIONS: |                                                                                                                                                                                                                                                        |
|--------------------------|--------------------------------------------------------------------------------------------------------------------------------------------------------------------------------------------------------------------------------------------------------|
| BUILDING SIZE:           | 100,234 SF                                                                                                                                                                                                                                             |
| AVAILABLE SPACE:         | 35,991 SF                                                                                                                                                                                                                                              |
| OFFICE:                  | To suit                                                                                                                                                                                                                                                |
| SITE SIZE:               | 5.39 acres                                                                                                                                                                                                                                             |
| BAY SIZE:                | 50' x 44' (typical)                                                                                                                                                                                                                                    |
| CLEAR HEIGHT:            | 30'                                                                                                                                                                                                                                                    |
| LOADING:                 | Four (4) exterior truck level docks (expandable)<br>One (1) 12' x 14' drive-in door                                                                                                                                                                    |
| SPRINKLER:               | ESFR                                                                                                                                                                                                                                                   |
| LIGHTING:                | High efficiency T-5 fixtures                                                                                                                                                                                                                           |
| CAR PARKING:             | ±20 spaces                                                                                                                                                                                                                                             |
| POWER:                   | 400A @ 480V, 3-phase service                                                                                                                                                                                                                           |
| REAL ESTATE TAXES:       | \$1.42 PSF (2017 payable 2018)                                                                                                                                                                                                                         |
| OCCUPANCY:               | Immediate                                                                                                                                                                                                                                              |
| LEASE RATE:              | Subject to Proposal                                                                                                                                                                                                                                    |
| COMMENTS:                | <ul> <li>♦ High visibility corner unit</li> <li>♦ Newer construction</li> <li>♦ High image corporate identity</li> <li>♦ Close proximity &amp; easy access to I-90 via Randall Road</li> <li>♦ Electrical disconnects for four (4) forklift</li> </ul> |