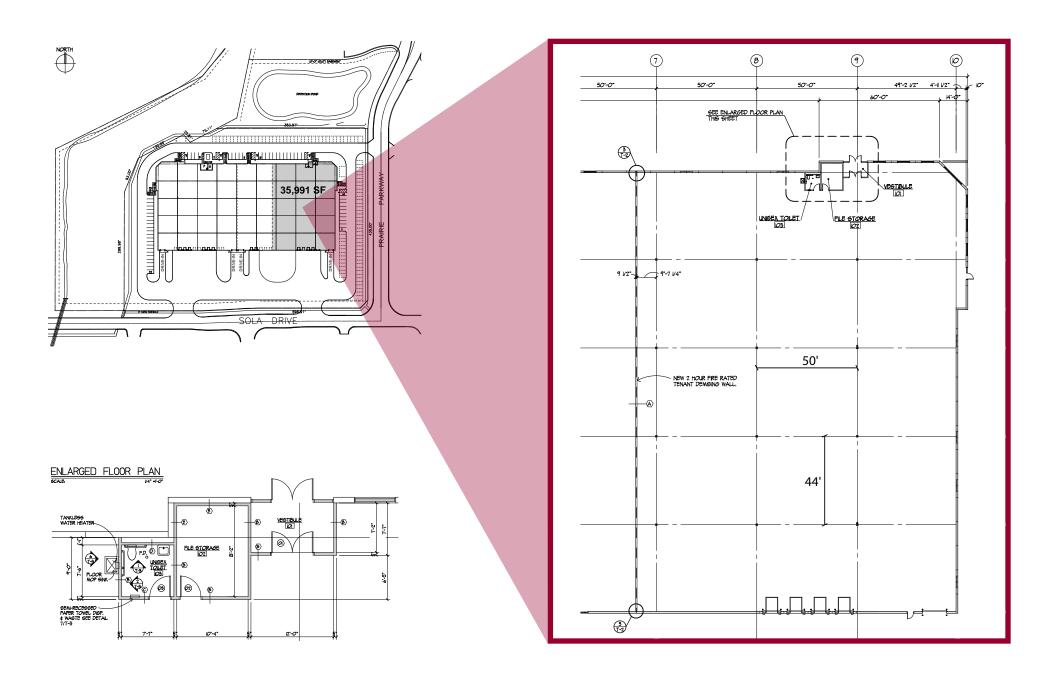

## **BUILDING SPECIFICATIONS:**

| BUILDING SPECIFICATIONS: |                                                                                                                                                                                                                                                        |
|--------------------------|--------------------------------------------------------------------------------------------------------------------------------------------------------------------------------------------------------------------------------------------------------|
| BUILDING SIZE:           | 100,234 SF                                                                                                                                                                                                                                             |
| AVAILABLE SPACE:         | 35,991 SF                                                                                                                                                                                                                                              |
| OFFICE:                  | To suit                                                                                                                                                                                                                                                |
| SITE SIZE:               | 5.39 acres                                                                                                                                                                                                                                             |
| BAY SIZE:                | 50' x 44' (typical)                                                                                                                                                                                                                                    |
| CLEAR HEIGHT:            | 30'                                                                                                                                                                                                                                                    |
| LOADING:                 | Four (4) exterior truck level docks (expandable)<br>One (1) 12' x 14' drive-in door                                                                                                                                                                    |
| SPRINKLER:               | ESFR                                                                                                                                                                                                                                                   |
| LIGHTING:                | High efficiency T-5 fixtures                                                                                                                                                                                                                           |
| CAR PARKING:             | ±20 spaces                                                                                                                                                                                                                                             |
| POWER:                   | 400A @ 480V, 3-phase service                                                                                                                                                                                                                           |
| REAL ESTATE TAXES:       | \$1.42 PSF (2017 payable 2018)                                                                                                                                                                                                                         |
| OCCUPANCY:               | Immediate                                                                                                                                                                                                                                              |
| LEASE RATE:              | Subject to Proposal                                                                                                                                                                                                                                    |
| COMMENTS:                | <ul> <li>♦ High visibility corner unit</li> <li>♦ Newer construction</li> <li>♦ High image corporate identity</li> <li>♦ Close proximity &amp; easy access to I-90 via Randall Road</li> <li>♦ Electrical disconnects for four (4) forklift</li> </ul> |