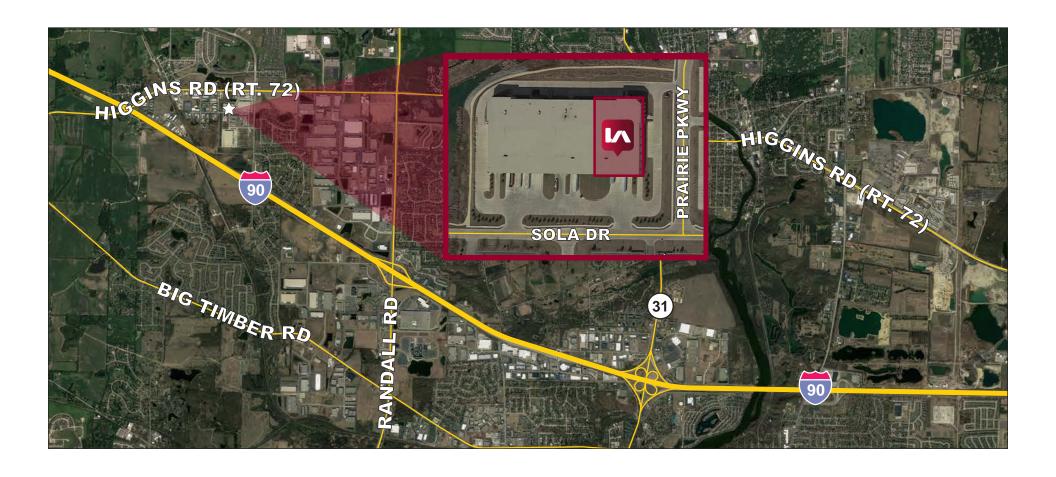

## AVAILABLE FOR LEASE 70 PRAIRIE PARKWAY

GILBERTS, ILLINOIS 60136

## **BUILDING SPECIFICATIONS:**

| BUILDING SPECIFICATIONS: |                                                                                                                                                                                                                                                        |
|--------------------------|--------------------------------------------------------------------------------------------------------------------------------------------------------------------------------------------------------------------------------------------------------|
| BUILDING SIZE:           | 100,234 SF                                                                                                                                                                                                                                             |
| AVAILABLE SPACE:         | 35,991 SF                                                                                                                                                                                                                                              |
| OFFICE:                  | To suit                                                                                                                                                                                                                                                |
| SITE SIZE:               | 5.39 acres                                                                                                                                                                                                                                             |
| BAY SIZE:                | 50' x 44' (typical)                                                                                                                                                                                                                                    |
| CLEAR HEIGHT:            | 30'                                                                                                                                                                                                                                                    |
| LOADING:                 | Four (4) exterior truck level docks (expandable)<br>One (1) 12' x 14' drive-in door                                                                                                                                                                    |
| SPRINKLER:               | ESFR                                                                                                                                                                                                                                                   |
| LIGHTING:                | High efficiency T-5 fixtures                                                                                                                                                                                                                           |
| CAR PARKING:             | ±20 spaces                                                                                                                                                                                                                                             |
| POWER:                   | 400A @ 480V, 3-phase service                                                                                                                                                                                                                           |
| REAL ESTATE TAXES:       | \$1.42 PSF (2017 payable 2018)                                                                                                                                                                                                                         |
| OCCUPANCY:               | Immediate                                                                                                                                                                                                                                              |
| LEASE RATE:              | Subject to Proposal                                                                                                                                                                                                                                    |
| COMMENTS:                | <ul> <li>♦ High visibility corner unit</li> <li>♦ Newer construction</li> <li>♦ High image corporate identity</li> <li>♦ Close proximity &amp; easy access to I-90 via Randall Road</li> <li>♦ Electrical disconnects for four (4) forklift</li> </ul> |