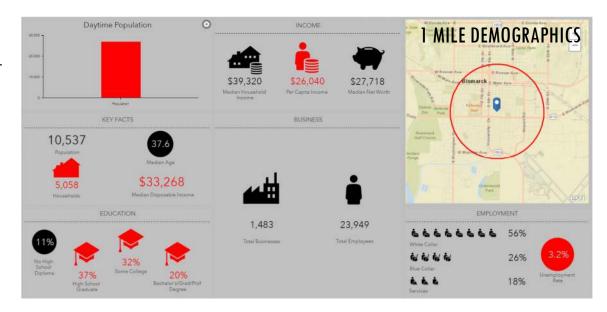

## AREA BUSINESSESS INCLUDE

- Kirkwood Mall with
  - Target
  - Scheels All Sports
  - Herberger's
  - J C Penney
  - Petco
  - H&M
- Barnes & Noble / Southridge Centre
- Ace / Party America
- Denny's
- Panera Bread Co
- Wendy's
- Downtown Central Business Area
- Near Medical District & Banks
- Bismarck Event Center