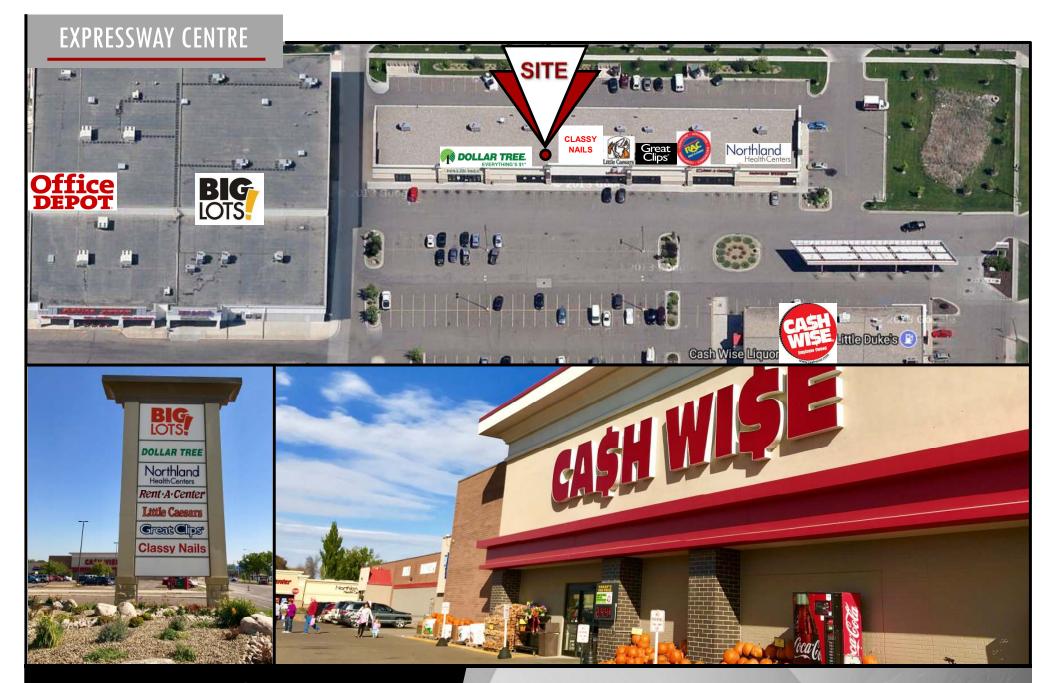

## **EXPRESSWAY CENTRE TENANTS**

- Cash Wise Foods Liquor Gas
- Thrifty White Drug
- Office Depot
- Big Lots
- Dollar Tree
- Classy Nails
- Little Caesars
- Great Clips
- Rent-A-Center

## High Traffic Grocery / Liquor / Gas Anchored Centre

- Lease Price: \$3,700 / mo. (includes CAM)\$16 psf + \$3.50 psf CAM

- Space Available: 2,275 sf
- Space will be turned over as a vanilla box with 2 restrooms
- Easily converted to retail or National food chain uses
- Lease Terms: Five (5) Yr. Min Initial Term.
- Great Tenant Mix
- Abundance front door parking with Handicap Accessibility Traffic Area
- Only Space Available in this Established Successful center
- Back Door Delivery Area
- Space is 32-1/2' x 70'