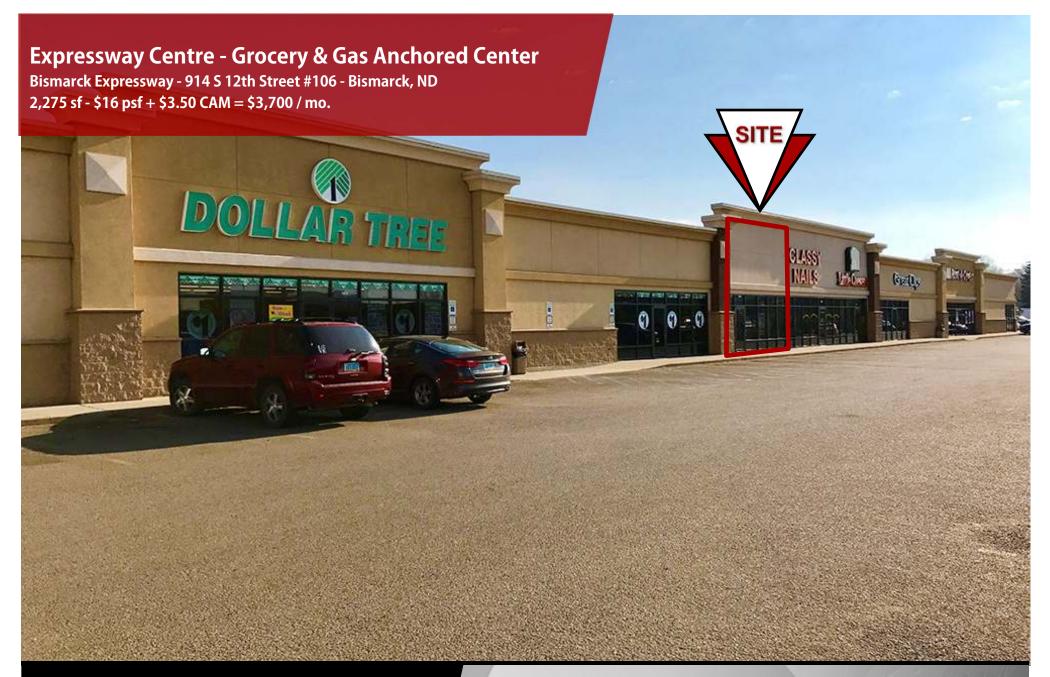

**High Traffic Location on Bismarck Expressway!** 

## High Traffic Grocery / Liquor / Gas Anchored Centre

- Lease Price: \$3,700 / mo. (includes CAM)\$16 psf + \$3.50 psf CAM

- Space Available: 2,275 sf
- Space will be turned over as a vanilla box with 2 restrooms
- Easily converted to retail or National food chain uses
- Lease Terms: Five (5) Yr. Min Initial Term.
- Great Tenant Mix
- Abundance front door parking with Handicap Accessibility Traffic Area
- Only Space Available in this Established Successful center
- Back Door Delivery Area
- Space is 32-1/2' x 70'

## **EXPRESSWAY CENTRE TENANTS**

- Cash Wise Foods Liquor Gas
- Thrifty White Drug
- Office Depot
- Big Lots
- Dollar Tree
- Classy Nails
- Little Caesars
- Great Clips
- Rent-A-Center