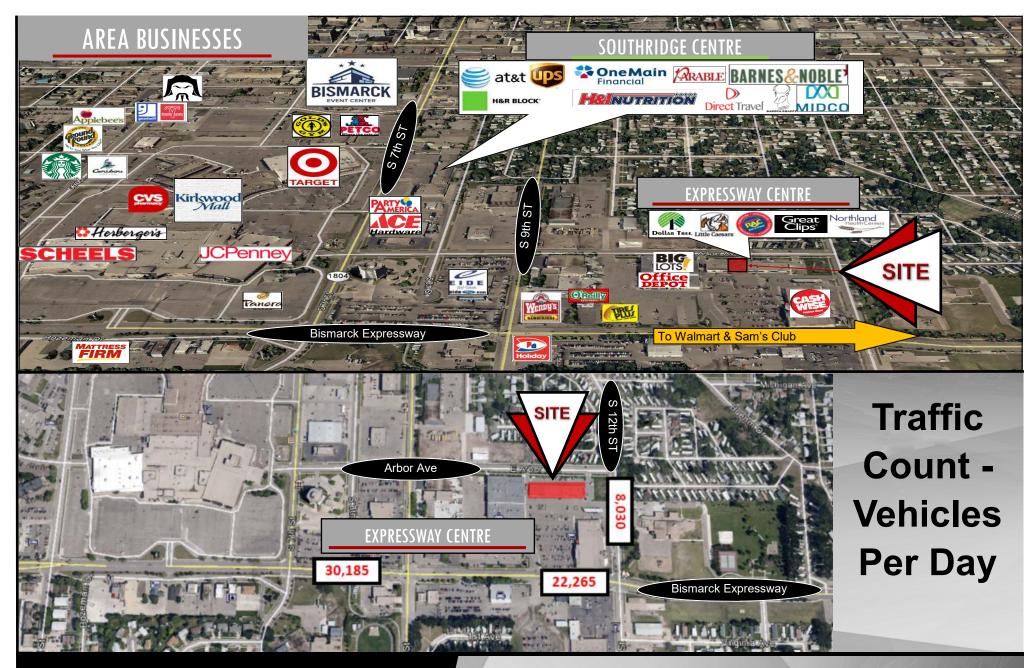

## AREA BUSINESSESS INCLUDE

- Kirkwood Mall with
  - Target
  - Scheels All Sports
  - Herberger's
  - J C Penney
  - Petco
  - H&M
- Barnes & Noble / Southridge Centre
- Ace / Party America
- Denny's
- Panera Bread Co
- Wendy's
- Downtown Central Business Area
- Near Medical District & Banks
- Bismarck Event Center

**High Traffic Location on Bismarck Expressway!** 