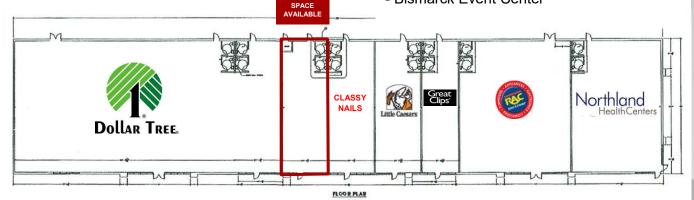

## **EXPRESSWAY CENTRE TENANTS**

- Cash Wise Foods Liquor Gas
- Thrifty White Drug
- Office Depot
- Big Lots
- Dollar Tree
- Classy Nails
- Little Caesars
- Great Clips
- Rent-A-Center

## High Traffic Grocery / Liquor / Gas Anchored Centre

- Lease Price: \$3,700 / mo. (includes CAM)\$16 psf + \$3.50 psf CAM

- Space Available: 2,275 sf
- Space will be turned over as a vanilla box with 2 restrooms
- Easily converted to retail or National food chain uses
- Lease Terms: Five (5) Yr. Min Initial Term.
- Great Tenant Mix
- Abundance front door parking with Handicap Accessibility Traffic Area
- Only Space Available in this Established Successful center
- Back Door Delivery Area
- Space is 32-1/2' x 70'