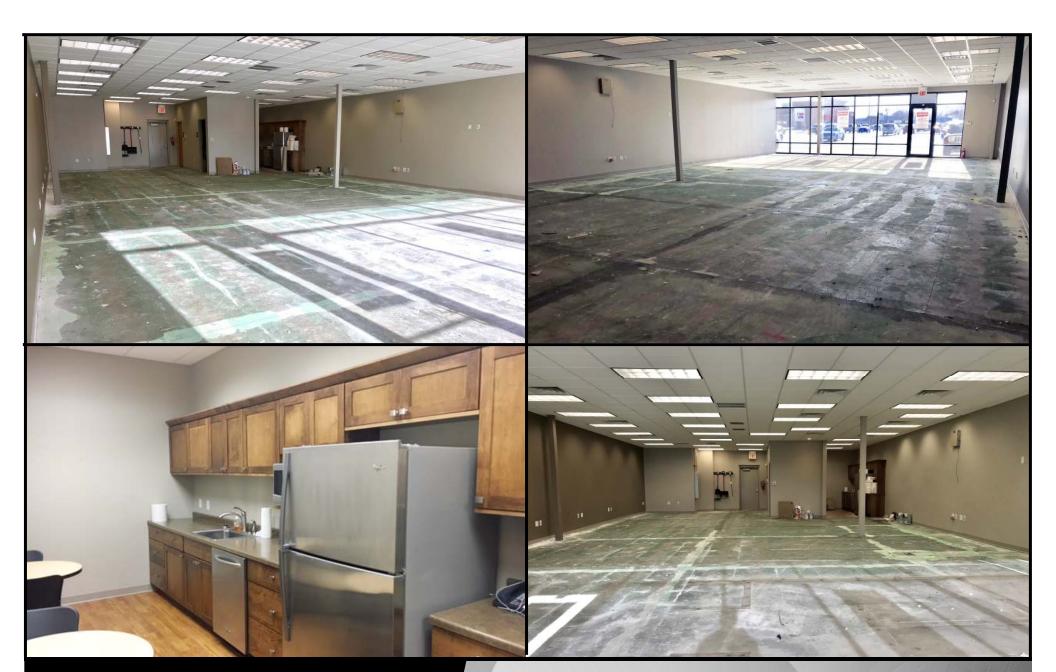

## High Traffic Grocery / Liquor / Gas Anchored Centre

- Lease Price: \$3,700 / mo. (includes CAM)\$16 psf + \$3.50 psf CAM

- Space Available: 2,275 sf
- Space will be turned over as a vanilla box with 2 restrooms
- Easily converted to retail or National food chain uses
- Lease Terms: Five (5) Yr. Min Initial Term.
- Great Tenant Mix
- Abundance front door parking with Handicap Accessibility Traffic Area
- Only Space Available in this Established Successful center
- Back Door Delivery Area
- Space is 32-1/2' x 70'