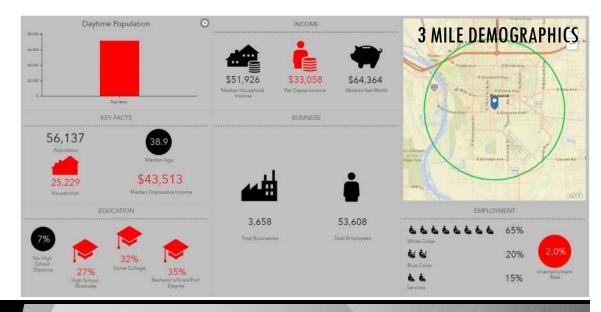

## AREA BUSINESSESS INCLUDE

- Kirkwood Mall with
  - Target
  - Scheels All Sports
  - Herberger's
  - J C Penney
  - Petco
  - H&M
- Barnes & Noble / Southridge Centre
- Ace / Party America
- Denny's
- Panera Bread Co
- Wendy's
- Downtown Central Business Area
- Near Medical District & Banks
- Bismarck Event Center