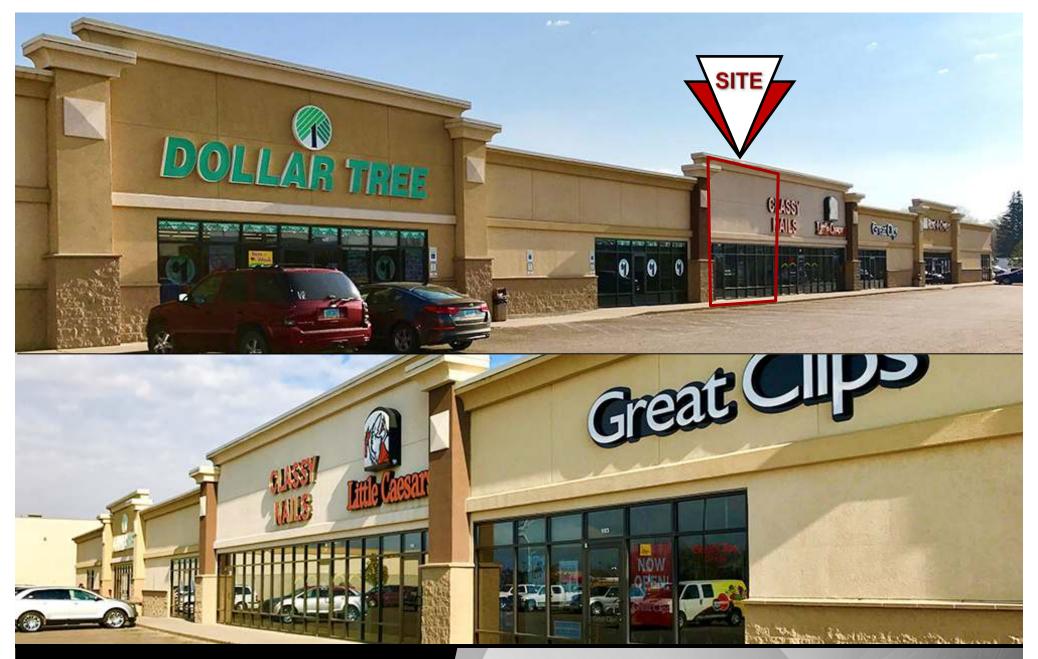

## **EXPRESSWAY CENTRE TENANTS**

- Cash Wise Foods Liquor Gas
- Thrifty White Drug
- Office Depot
- Big Lots
- Dollar Tree
- Classy Nails
- Little Caesars
- Great Clips
- Rent-A-Center

## High Traffic Grocery / Liquor / Gas Anchored Centre

- Lease Price: \$3,700 / mo. (includes CAM)\$16 psf + \$3.50 psf CAM

- Space Available: 2,275 sf
- Space will be turned over as a vanilla box with 2 restrooms
- Easily converted to retail or National food chain uses
- Lease Terms: Five (5) Yr. Min Initial Term.
- Great Tenant Mix
- Abundance front door parking with Handicap Accessibility Traffic Area
- Only Space Available in this Established Successful center
- Back Door Delivery Area
- Space is 32-1/2' x 70'