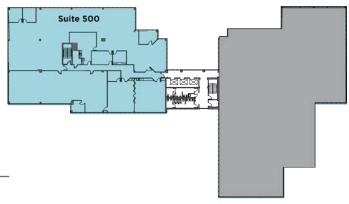

enter I  | 155   | 1,128 SF  | Immediately |
| Bayside Center I  | 200   | 1,629 SF  | Immediately |
| Bayside Center I  | 225   | 5,840 SF  | Immediately |
| Bayside Center I  | 220   | 1,084 SF  | Immediately |
| Bayside Center II | 160   | 3,025 SF  | Immediately |
| Bayside Center II | 210   | 2,842 SF  | Immediately |
| Bayside Center II | 260   | 2,270 SF  | Immediately |
| Bayside Center II | 270   | 1,558 SF  | Immediately |
| Bayside Center II | 300   | 4,670 SF  | Immediately |
| Bayside Center II | 310   | 5,685 SF  | Immediately |
| Bayside Center II | 375   | 16,067 SF | Immediately |
| Bayside Center II | 500   | 13,076 SF | Immediately |

### Bayside Center II - Floor 1



### Bayside Center II - Floor 3



## Bayside Center II - Floor 2



#### Bayside Center II - Floor 5





## **AMENITIES**

- Restaurants
- R1 Applebees
- R2 Village Inn
- R3 Bob Evans
- R4 Little Greek Fresh Grill
- R5 Chick-fil-a
- R6 Chipotle Mexican Grill
- R7 Moe's Southwest Grill
- R8 Carrabba's Italian Grill
- R9 Hooters
- R10 Steak 'n Shake
- R11 Chili's
- R12 LongHorn Steakhouse
- R13 First Watch
- R14 Subway
- R15 Monty's Pizza
- R16 Wung Thai
- R17 Culver's
- R18 PDQ

- Coffee Shops
- C1 Dunkin Donuts
- C2 Starbucks
- C3 Einstein Bros. Bagels
- C4 The Haus Coffee Shop
- Fitness & Health
- F1 LA Fitness
- F2 Anytime Fitness
- F3 Gold's Gym
- F4 Curves
- F5 9Round Fitness

- Hotels
- H1 Quality Inn Central
- H2 Gulf Way Inn
- H3 Holiday Inn Express
- H4 Fairfield Inn & Suites by Marriott Clearwater
- H5 Clearwater Inn
- H6 Knights Inn Clearwater
- H7 Ramada Limited Clearwater Hote