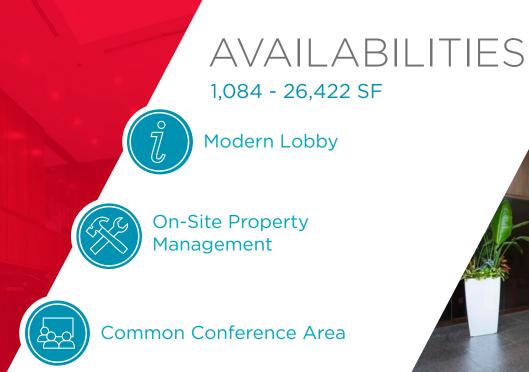

## SUITES

| BUILDING          | SUITE | TOTAL SF  | AVAILABLE   |
|-------------------|-------|-----------|-------------|
| Bayside Center I  | 155   | 1,128 SF  | Immediately |
| Bayside Center I  | 200   | 1,629 SF  | Immediately |
| Bayside Center I  | 225   | 5,840 SF  | Immediately |
| Bayside Center I  | 220   | 1,084 SF  | Immediately |
| Bayside Center II | 160   | 3,025 SF  | Immediately |
| Bayside Center II | 210   | 2,842 SF  | Immediately |
| Bayside Center II | 260   | 2,270 SF  | Immediately |
| Bayside Center II | 270   | 1,558 SF  | Immediately |
| Bayside Center II | 300   | 4,670 SF  | Immediately |
| Bayside Center II | 310   | 5,685 SF  | Immediately |
| Bayside Center II | 375   | 16,067 SF | Immediately |
| Bayside Center II | 500   | 13,076 SF | Immediately |