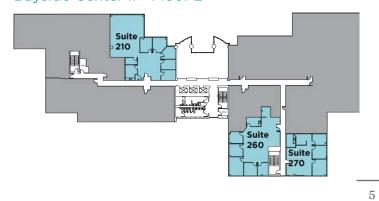

---------|-------------|
| Bayside Center I  | 155   | 1,128 SF  | Immediately |
| Bayside Center I  | 200   | 1,629 SF  | Immediately |
| Bayside Center I  | 225   | 5,840 SF  | Immediately |
| Bayside Center I  | 220   | 1,084 SF  | Immediately |
| Bayside Center II | 160   | 3,025 SF  | Immediately |
| Bayside Center II | 210   | 2,842 SF  | Immediately |
| Bayside Center II | 260   | 2,270 SF  | Immediately |
| Bayside Center II | 270   | 1,558 SF  | Immediately |
| Bayside Center II | 300   | 4,670 SF  | Immediately |
| Bayside Center II | 310   | 5,685 SF  | Immediately |
| Bayside Center II | 375   | 16,067 SF | Immediately |
| Bayside Center II | 500   | 13,076 SF | Immediately |

### Bayside Center II - Floor 1



### Bayside Center II - Floor 3



## Bayside Center II - Floor 2



#### Bayside Center II - Floor 5





## **AMENITIES**

- Restaurants
- R1 Applebees
- R2 Village Inn
- R3 Bob Evans
- R4 Little Greek Fresh Grill
- R5 Chick-fil-a
- R6 Chipotle Mexican Grill
- R7 Moe's Southwest Grill
- R8 Carrabba's Italian Grill
- R9 Hooters
- R10 Steak 'n Shake
- R11 Chili's
- R12 LongHorn Steakhouse
- R13 First Watch
- R14 Subway
- R15 Monty's Pizza
- R16 Wung Thai
- R17 Culver's
- R18 PDQ

- Coffee Shops
- C1 Dunkin Donuts
- C2 Starbucks
- C3 Einstein Bros. Bagels
- C4 The Haus Coffee Shop
- Fitness & Health
- F1 LA Fitness
- F2 Anytime Fitness
- F3 Gold's Gym
- F4 Curves
- F5 9Round Fitness

- Hotels
- H1 Quality Inn Central
- H2 Gulf Way Inn
- H3 Holiday Inn Express
- H4 Fairfield Inn & Suites by Marriott Clearwater
- H5 Clearwater Inn
- H6 Knights Inn Clearwater