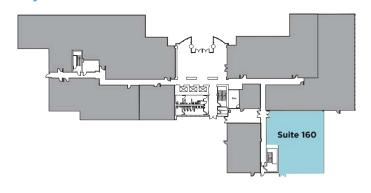

## SUITES

| BUILDING          | SUITE | TOTAL SF  | AVAILABLE   |
|-------------------|-------|-----------|-------------|
| Bayside Center I  | 155   | 1,128 SF  | Immediately |
| Bayside Center I  | 200   | 1,629 SF  | Immediately |
| Bayside Center I  | 225   | 5,840 SF  | Immediately |
| Bayside Center I  | 220   | 1,084 SF  | Immediately |
| Bayside Center II | 160   | 3,025 SF  | Immediately |
| Bayside Center II | 210   | 2,842 SF  | Immediately |
| Bayside Center II | 260   | 2,270 SF  | Immediately |
| Bayside Center II | 270   | 1,558 SF  | Immediately |
| Bayside Center II | 300   | 4,670 SF  | Immediately |
| Bayside Center II | 310   | 5,685 SF  | Immediately |
| Bayside Center II | 375   | 16,067 SF | Immediately |
| Bayside Center II | 500   | 13,076 SF | Immediately |

### Bayside Center II - Floor 1