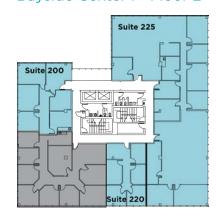

## SUITES

| BUILDING          | SUITE | TOTAL SF  | AVAILABLE   |
|-------------------|-------|-----------|-------------|
| Bayside Center I  | 155   | 1,128 SF  | Immediately |
| Bayside Center I  | 200   | 1,629 SF  | Immediately |
| Bayside Center I  | 225   | 5,840 SF  | Immediately |
| Bayside Center I  | 220   | 1,084 SF  | Immediately |
| Bayside Center II | 160   | 3,025 SF  | Immediately |
| Bayside Center II | 210   | 2,842 SF  | Immediately |
| Bayside Center II | 260   | 2,270 SF  | Immediately |
| Bayside Center II | 270   | 1,558 SF  | Immediately |
| Bayside Center II | 300   | 4,670 SF  | Immediately |
| Bayside Center II | 310   | 5,685 SF  | Immediately |
| Bayside Center II | 375   | 16,067 SF | Immediately |
| Bayside Center II | 500   | 13,076 SF | Immediately |

## Bayside Center II - Floor 2