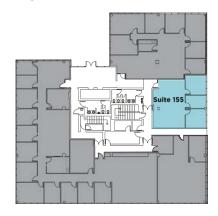

# RENOVATIONS COMING SOON!

Bayside Center I - Floor 1

Bayside Center I - Floor 2

## SUITES

| BUILDING          | SUITE | TOTAL SF  | AVAILABLE   |
|-------------------|-------|-----------|-------------|
| Bayside Center I  | 155   | 1,128 SF  | Immediately |
| Bayside Center I  | 200   | 1,629 SF  | Immediately |
| Bayside Center I  | 225   | 5,840 SF  | Immediately |
| Bayside Center I  | 220   | 1,084 SF  | Immediately |
| Bayside Center II | 160   | 3,025 SF  | Immediately |
| Bayside Center II | 210   | 2,842 SF  | Immediately |
| Bayside Center II | 260   | 2,270 SF  | Immediately |
| Bayside Center II | 270   | 1,558 SF  | Immediately |
| Bayside Center II | 300   | 4,670 SF  | Immediately |
| Bayside Center II | 310   | 5,685 SF  | Immediately |
| Bayside Center II | 375   | 16,067 SF | Immediately |
| Bayside Center II | 500   | 13,076 SF | Immediately |