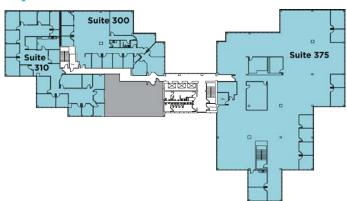

|
|-------------------|-------|-----------|-------------|
| Bayside Center I  | 155   | 1,128 SF  | Immediately |
| Bayside Center I  | 200   | 1,629 SF  | Immediately |
| Bayside Center I  | 225   | 5,840 SF  | Immediately |
| Bayside Center I  | 220   | 1,084 SF  | Immediately |
| Bayside Center II | 160   | 3,025 SF  | Immediately |
| Bayside Center II | 210   | 2,842 SF  | Immediately |
| Bayside Center II | 260   | 2,270 SF  | Immediately |
| Bayside Center II | 270   | 1,558 SF  | Immediately |
| Bayside Center II | 300   | 4,670 SF  | Immediately |
| Bayside Center II | 310   | 5,685 SF  | Immediately |
| Bayside Center II | 375   | 16,067 SF | Immediately |
| Bayside Center II | 500   | 13,076 SF | Immediately |

### Bayside Center II - Floor 1



### Bayside Center II - Floor 3



## Bayside Center II - Floor 2



#### Bayside Center II - Floor 5





## **AMENITIES**

- Restaurants
- R1 Applebees
- R2 Village Inn
- R3 Bob Evans
- R4 Little Greek Fresh Grill
- R5 Chick-fil-a
- R6 Chipotle Mexican Grill
- R7 Moe's Southwest Grill
- R8 Carrabba's Italian Grill
- R9 Hooters
- R10 Steak 'n Shake
- R11 Chili's
- R12 LongHorn Steakhouse
- R13 First Watch
- R14 Subway
- R15 Monty's Pizza
- R16 Wung Thai
- R17 Culver's
- R18 PDQ

- Coffee Shops
- C1 Dunkin Donuts
- C2 Starbucks
- C3 Einstein Bros. Bagels
- C4 The Haus Coffee Shop
- Fitness & Health
- F1 LA Fitness
- F2 Anytime Fitness
- F3 Gold's Gym
- F4 Curves
- F5 9Round Fitness

- Hotels
- H1 Quality Inn Central
- H2 Gulf Way Inn
- H3 Holiday Inn Express
- H4 Fairfield Inn & Suites by Marriott Clearwater
- H5 Clearwat