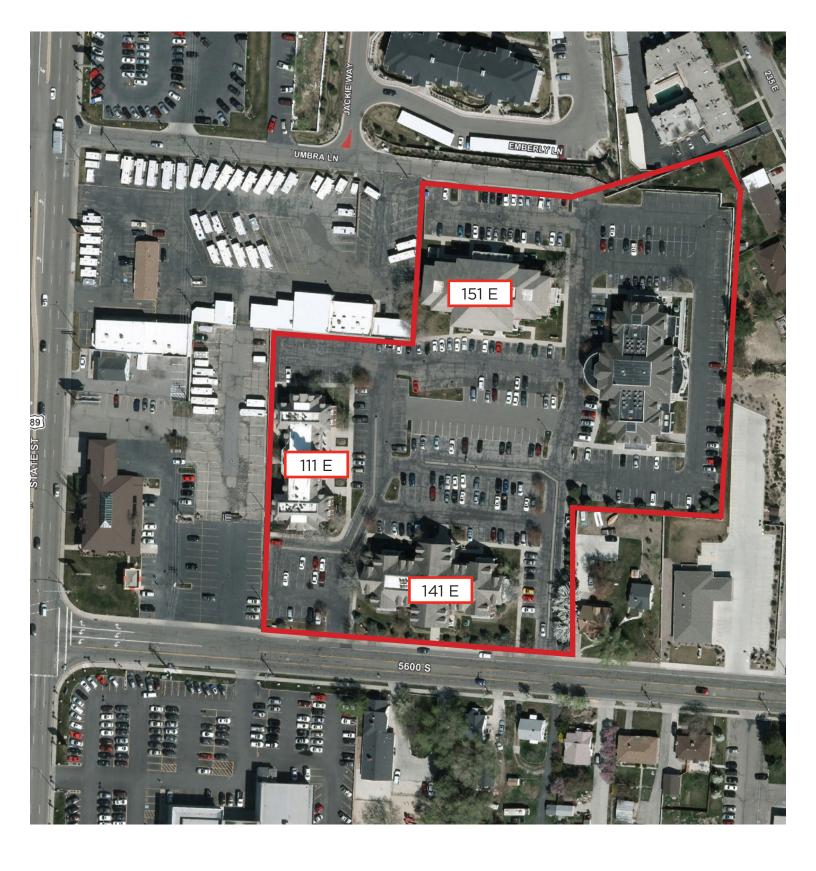

# 111, 141, 151 East 5600 South Murray, Utah

### PROPERTY FEATURES

Three, 3-Story Office Buildings • 3.5/1,000 Parking Ratio Convenient I-15 Access via 5300 South • Utopia Fiber Available

**Justin Bailey** 

Director +1 801 303 5493 justin.bailey@cushwake.com Dana Baird, CCIM

### FOR LEASE 111, 141, 151 East 5600 South Murray, Utah

# FOR LEASE 111, 141, 151 East 5600 South Murray, Utah