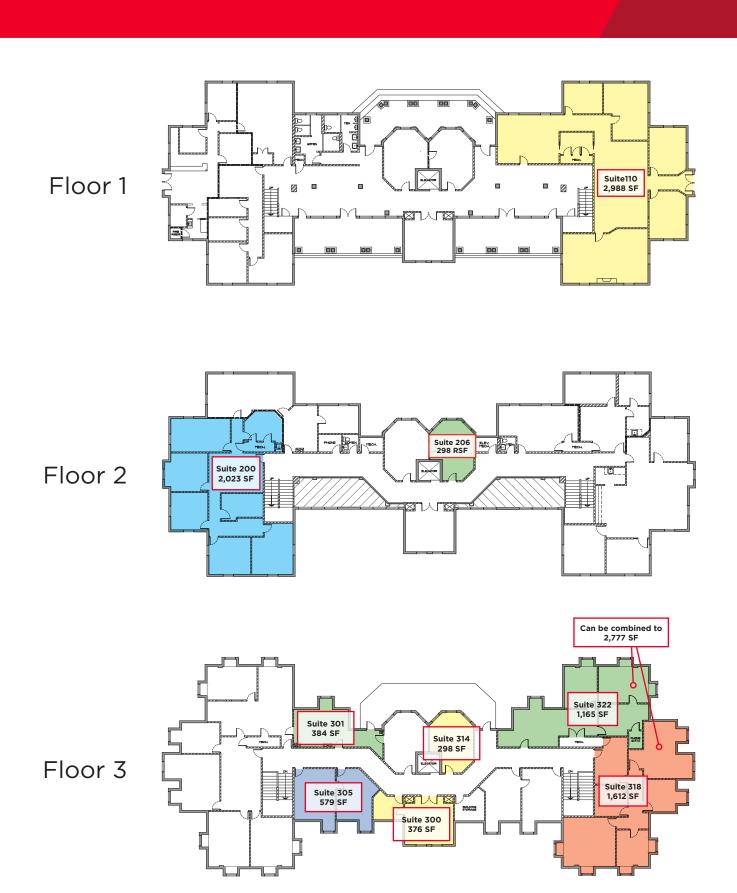

osed by the property owner(s). As applicable, we make no representation as to the condition of the property (or properties) in question. (path:  $G:\lowerow$  | Property | Proper

### FOR LEASE 111, 141, 151 East 5600 South Murray, Utah

### **BUILDING FEATURES**

- Asking Rate: \$11.00 \$12.50, NNN
- 3.5/1,000 parking ratio
- Convenient I-15 access via 5300 South
- Newly renovated lobbies
- · Suites with balcony available



### INDEPENDENCE HALL 111 EAST

Suites ranging from 298 RSF - 2,988 RSF



### JEFFERSON MANSION 141 EAST

• Suites ranging from 1,137 RSF - 5,319 RSF



### WASHINGTON SQUARE 151 EAST

- Suites ranging from 927 RSF 9,208 RSF
- Full floor opportunity available



# FOR LEASE 111, 141, 151 East 5600 South Murray, Utah





# 111, 141, 151 East 5600 South Murray, Utah





# 111, 141, 151 East 5600 South Murray, Utah



## 111, 141, 151 East 5600 South Murray, Utah





Floor 2



Floor 3





# FOR LEASE 111, 141, 151 East 5600 South Murray, Utah



#### **Justin Bailey**

Director +1 801 303 5493 justin.bailey@cushwake.com

#### Dana Baird, CCIM

Executive Director +1 801 303 5526 dana.baird@cushwake.com 170 South Main Street Suite 1600

Salt Lake City, UT 84101 Main +1 801 322 2000

Fax +1 801 322 2040 cushmanwakefield.com