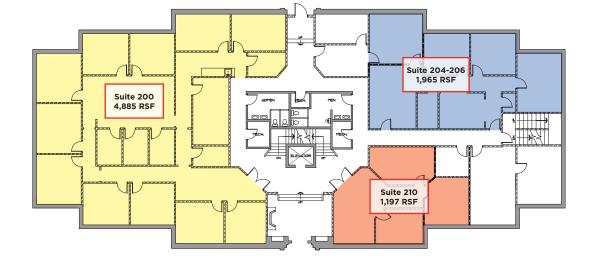

### WASHINGTON SQUARE 151 EAST

- Suites ranging from 927 RSF 9,208 RSF
- Full floor opportunity available