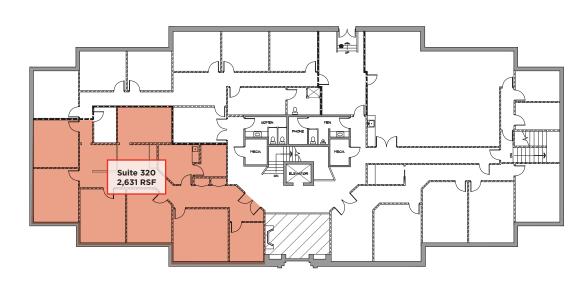

### WASHINGTON SQUARE 151 EAST

- Suites ranging from 927 RSF 9,208 RSF
- Full floor opportunity available