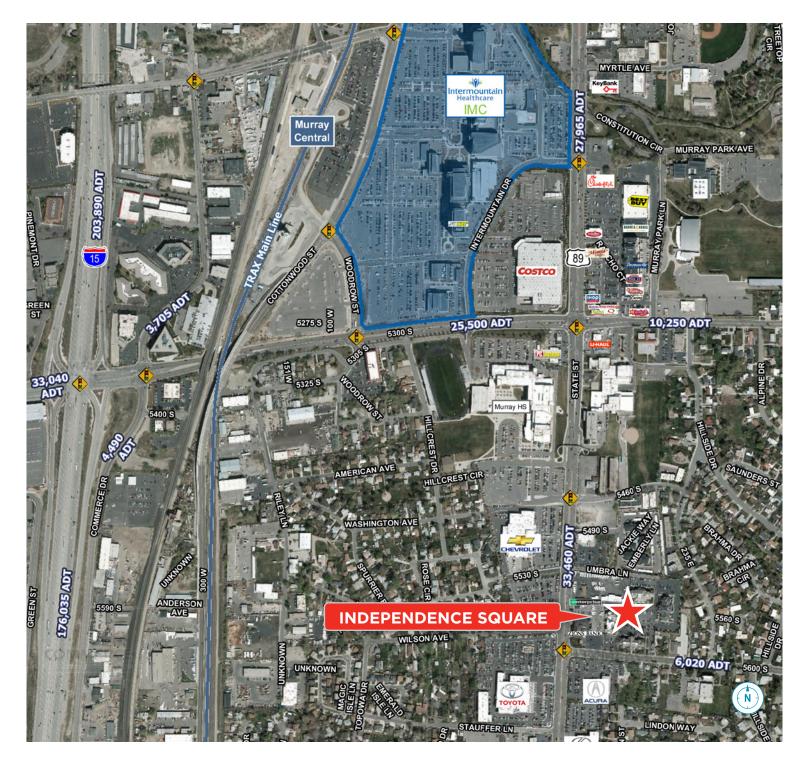

FOR LEASE 111, 141, 151 East 5600 South Murray, Utah

### **BUILDING FEATURES**

- Asking Rate: \$11.00 \$12.50, NNN
- 3.5/1,000 parking ratio
- Convenient I-15 access via 5300 South
- Newly renovated lobbies
- · Suites with balcony available



### INDEPENDENCE HALL 111 EAST

Suites ranging from 298 RSF - 2,988 RSF



### JEFFERSON MANSION 141 EAST

• Suites ranging from 1,137 RSF - 5,319 RSF



### WASHINGTON SQUARE 151 EAST

- Suites ranging from 927 RSF 9,208 RSF
- Full floor opportunity available



# FOR LEASE 111, 141, 151 East 5600 South Murray, Utah





# 111, 141, 151 East 5600 South Murray, Utah





# 111, 141, 151 East 5600 South Murray, Utah



## 111, 141, 151 East 5600 South Murray, Utah





Floor 2



Floor 3





# FOR LEASE 111, 141, 151 East 5600 South Murray, Utah



#### **Justin Bailey**

Director +1 801 303 5493 justin.bailey@cushwake.com

#### Dana Baird, CCIM

Executive Director +1 801 303 5526 dana.baird@cushwake.com 170 South Main Street Suite 1600

Salt Lake City, UT 84101 Main +1 801 322 2000

Fax +1 801 322 2040 cushmanwakefield.com