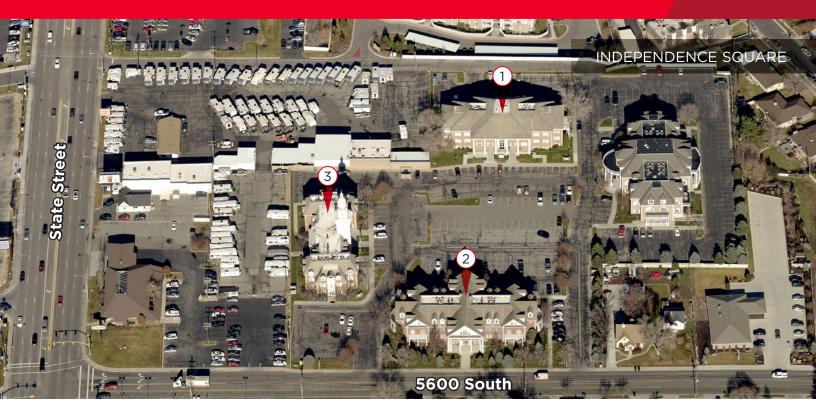

### PROPERTY FEATURES

Three, 3-Story Office Buildings • 3.5/1,000 Parking Ratio Convenient I-15 Access via 5300 South • Utopia Fiber Available

**Justin Bailey** 

Director +1 801 303 5493 justin.bailey@cushwake.com Dana Baird, CCIM

### INDEPENDENCE HALL 111 EAST

Suites ranging from 298 RSF - 2,988 RSF

### JEFFERSON MANSION 141 EAST

• Suites ranging from 1,137 RSF - 5,319 RSF

### WASHINGTON SQUARE 151 EAST

- Suites ranging from 927 RSF 9,208 RSF
- Full floor opportunity available