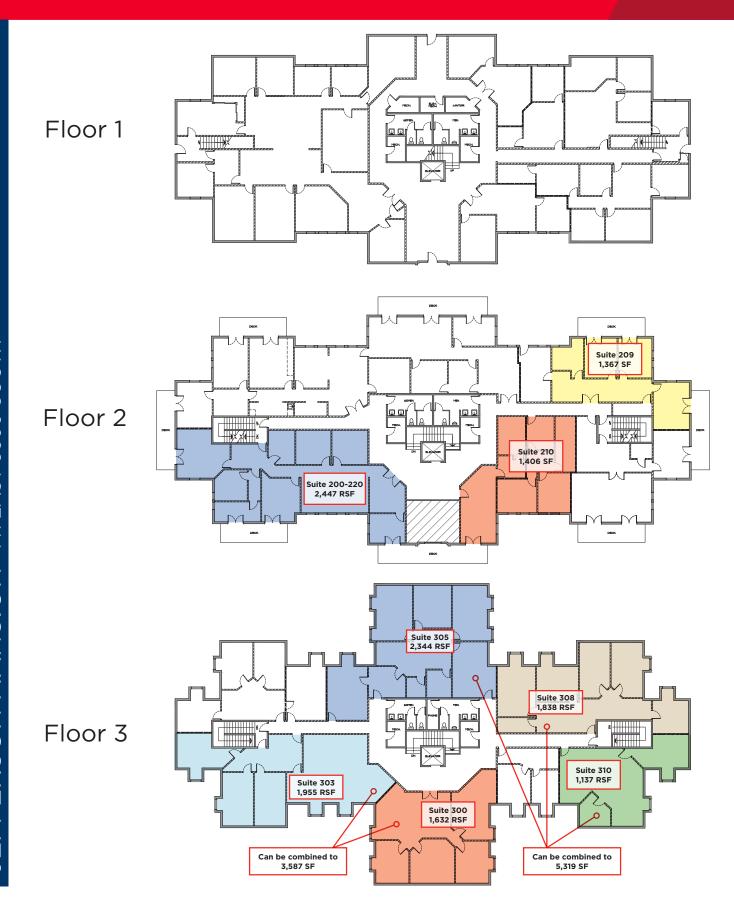

### INDEPENDENCE HALL 111 EAST

Suites ranging from 298 RSF - 2,988 RSF

### JEFFERSON MANSION 141 EAST

• Suites ranging from 1,137 RSF - 5,319 RSF

## 111, 141, 151 East 5600 South Murray, Utah

Floor 2

Floor 3