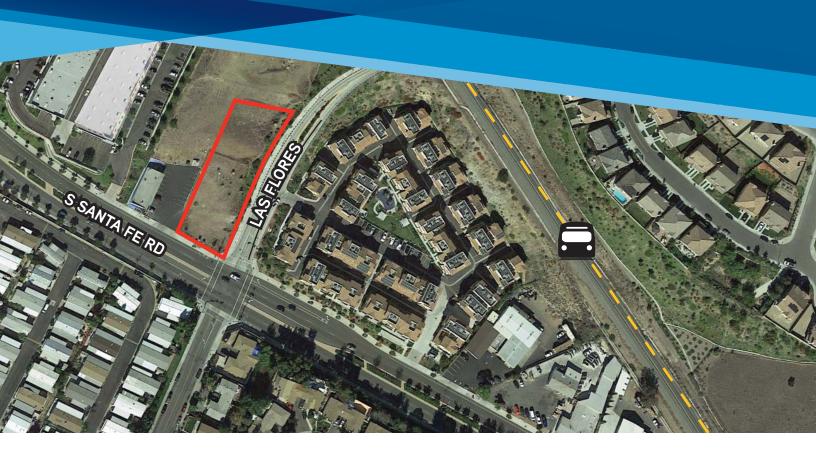

## FOR SALE > .80 ACRE Commercial Lot 2972 S. Santa Fe Avenue, San Marcos, CA

## **PROPERTY HIGHLIGHTS**

- » .80 acre for sale
- » Adjacent to the Fieldstone Communities "Hacienda at Rancho Santalina"
- » Signalized intersection
- » Corner lot
- » All utilities to site
- » Easy access to Highway 78
- » Zoned C-Commercial