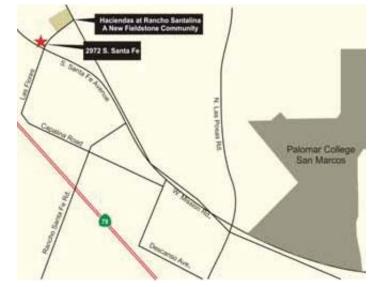

## FOR SALE > .80 ACRE Commercial Lot 2972 S. Santa Fe Avenue, San Marcos, CA

## **PROPERTY HIGHLIGHTS**

- » .80 acre for sale
- » Adjacent to the Fieldstone Communities "Hacienda at Rancho Santalina"
- » Signalized intersection
- » Corner lot
- » All utilities to site
- » Easy access to Highway 78
- » Zoned C-Commercial