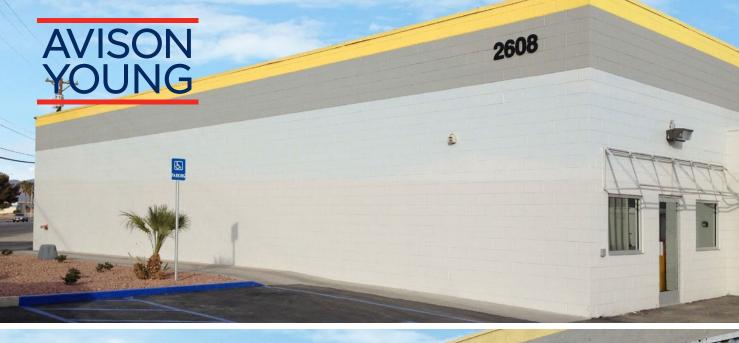

## **FOR LEASE**

The property is located on the commercial and industrial corridor at Losee Road and the 5th Street overpass/lighted intersection. A wide range of uses along the corridor makes it very busy with direct access to I-15 via Cheyenne Avenue and Lake Mead Boulevard. The 5th Street overpass widened to 6 lanes and Losee Road are heavily traveled roads and give the facility excellent exposure with easy access to I-15 via Lake Mead Blvd. or Cheyenne Ave. interchanges.

**IOE LEAVITT** 

Principal

2608 & 2616 Losee Road North Las Vegas, NV 89030

BEST Platinum MANAGED member COMPANIES

C 702.303.7893 joe.leavitt@avisonyoung.com NV RE Lic#: S.0062543.LLC

NV RE Lic#: S.0062998.LLC The information contained herein was obtained from sources deemed reliable; however, Avison Young makes no guarantees or representations as to the accuracy thereof. The presentation of this property is submitted subject to errors, changes of price or conditions prior to sale or lease, or withdrawal of notice.