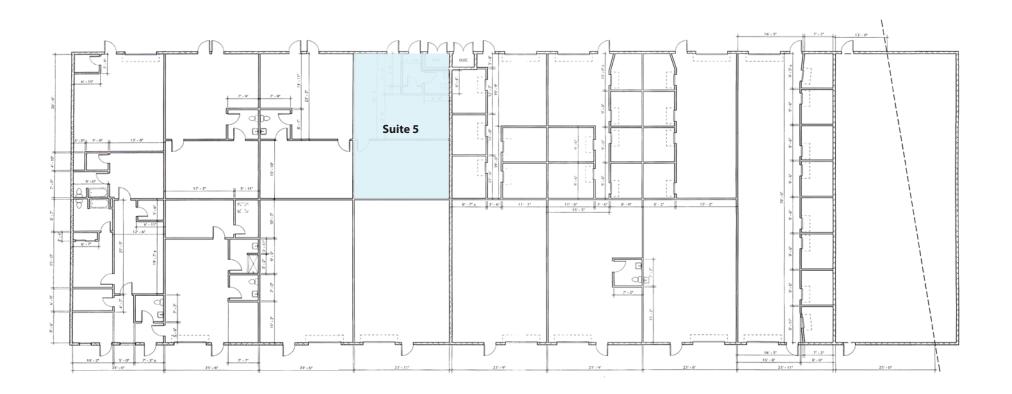

## 2608Losee Road& 2616North Las Vegas, NV 89030

| UNIT NO.       | TOTAL SPACE<br>AVAILABLE | TOTAL<br>MONTHLY RENT |
|----------------|--------------------------|-----------------------|
| 2608 - Suite 5 | 898 sf                   | \$1,000               |