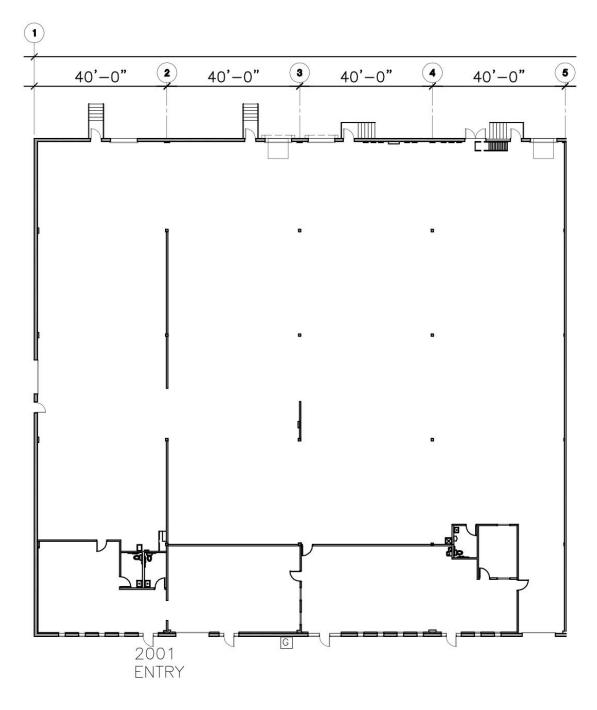

### **BUILDING SPECS**

- Up to 24,000 Rentable SF
- 4,860 Office SF
- 19,140 Warehouse SF
- 14' Clear Height

### **AMENITIES**

- 4 Dock Doors
- 2 Drive-In Doors
- Can Divide