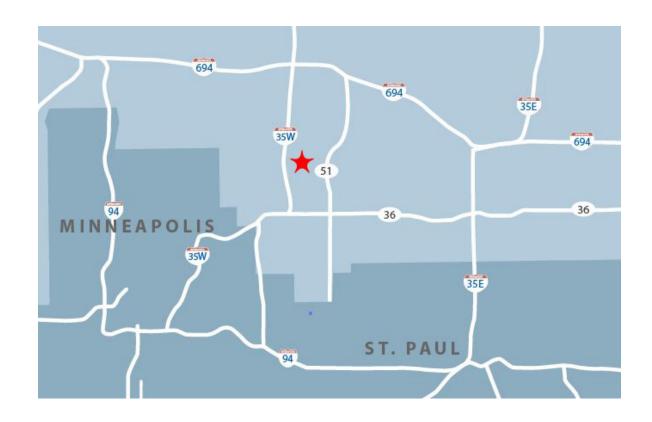

# UP TO 24,000 SF OF OFFICE/WAREHOUSE SPACE NORTH METRO INDUSTRIAL SUBMARKET

Conveniently located at the intersection of County Road C2 & Cleveland Avenue this propertie boasts a great location with excellent access to I35-W along with both downtowns via I-35W, Hwy 36, Hwy 280 and many local arteries. Tenants enjoy ample nearby amenities as well as easy walking distance to Metro Transit bus route 801 and convenient access to the Rosedale Center Metro Transit Hub.