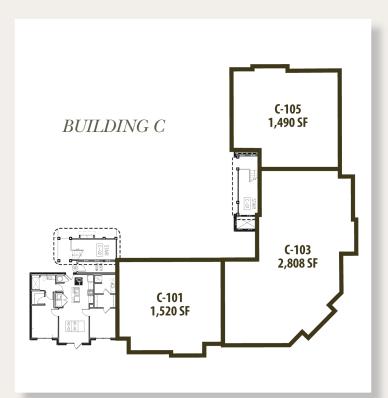

## RIVERFRONT VILLAGE GREENSBORD AVE & JACK WARNER PKWY, TUSCALOOSA, AL 35401

| ○ SIZE       | 27,038 SF RETAIL/RESTAURANT |                |  |
|--------------|-----------------------------|----------------|--|
| 🔆 LEASE RATE | CALL FOR PRICING            |                |  |
| O AVAILABLE  | IMMEDIATELY                 |                |  |
| • TRAFFIC    | 72,490 VPD (HWY 43)         |                |  |
|              |                             |                |  |
|              | S                           |                |  |
| Distance     | Population                  | Average Income |  |
| 1 MILE       | 7,770                       | \$28,504       |  |
| 3 MILES      | 57.276                      | \$79.671       |  |

| 3 MILES | 57,276  | \$39,631 |
|---------|---------|----------|
| 5 MILES | 102,347 | \$48,775 |

. . .

SCOTT PLUMMER P. 205.490.2829 SCOTT.PLUMMER@RETAILSPECIALISTS.COM F. 205.313.3677 WWW.RETAILSPECIALISTS.COM