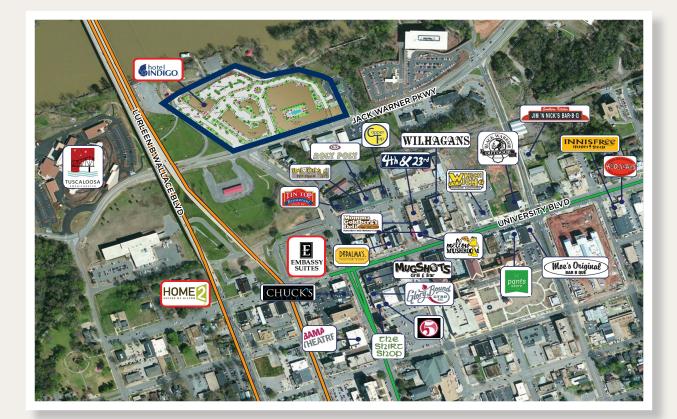

- Dynamic, mixed-use project located adjacent to the Tuscaloosa Amphitheater in downtown Tuscaloosa
- Approximately one mile from the University of Alabama, whose 2014-2015 enrollment numbers reached a record high 36,155 students
- 7.5 acre development encompassing four buildings, 192 luxury apartments, more than 27,000 square feet of retail space, and a 91-key Hotel Indigo
- Three new hotels emerging in the downtown area totaling 358 keys (Hotel Indigo (on site), Embassy Suites, and Home2 Suites)
- Join other downtown retailers and restaurants including: Mellow Mushroom, Chuck's Fish, Five Bar, The Shirt Shop, Pants Store, and others