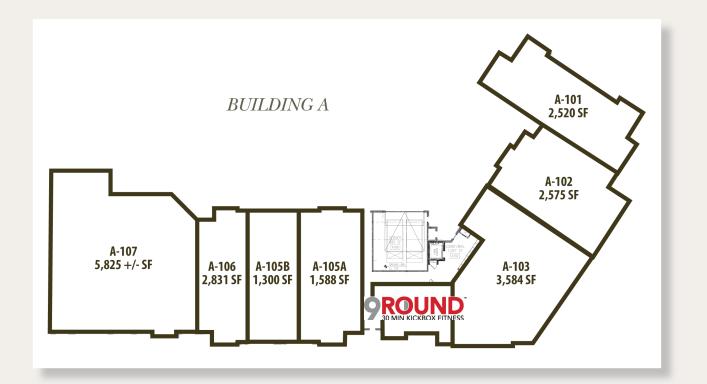

## RIVERFRONT VILLAGE GREENSBORD AVE & JACK WARNER PKWY, TUSCALOOSA, AL 35401

| ○ SIZE       | 27,038 SF RETAIL/RESTAURANT |                |  |
|--------------|-----------------------------|----------------|--|
| 🔆 LEASE RATE | CALL FOR PRICING            |                |  |
| O AVAILABLE  | IMMEDIATELY                 |                |  |
| • TRAFFIC    | 72,490 VPD (HWY 43)         |                |  |
|              |                             |                |  |
|              | S                           |                |  |
| Distance     | Population                  | Average Income |  |
| 1 MILE       | 7,770                       | \$28,504       |  |
| 3 MILES      | 57.276                      | \$79.671       |  |

| 3 MILES | 57,276  | \$39,631 |
|---------|---------|----------|
| 5 MILES | 102,347 | \$48,775 |

. . .

SCOTT PLUMMER P. 205.490.2829 SCOTT.PLUMMER@RETAILSPECIALISTS.COM F. 205.313.3677 WWW.RETAILSPECIALISTS.COM