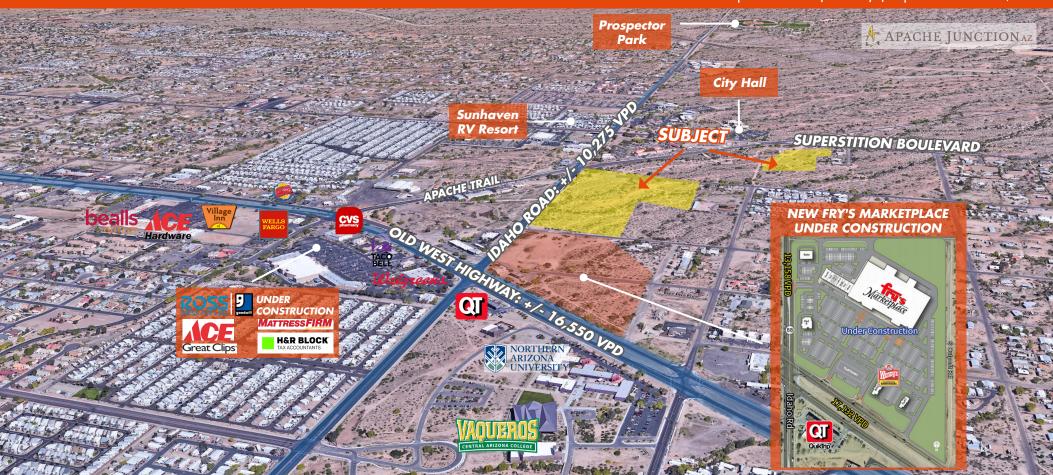

## **RESIDENTIAL LAND PARCELS**

Idaho Road & Apache Trail (AZ 88) | Apache Junction, AZ

## **OFFERING SUMMARY**

This offering includes a total of seven land parcels totaling approximately 26.4 Acres. The parcels are located off of Apache Trail & Idaho Road and Apache Trail & Superstition Boulevard in Apache Junction, Arizona. Downtown Apache Junction area serves as the gateway to the Superstition Mountains, containing the core civic functions of the city, as well as a growing number of retail and restaurant amenities. The city is ready and able to diversify their residential offerings with new apartments to serve the next generation.