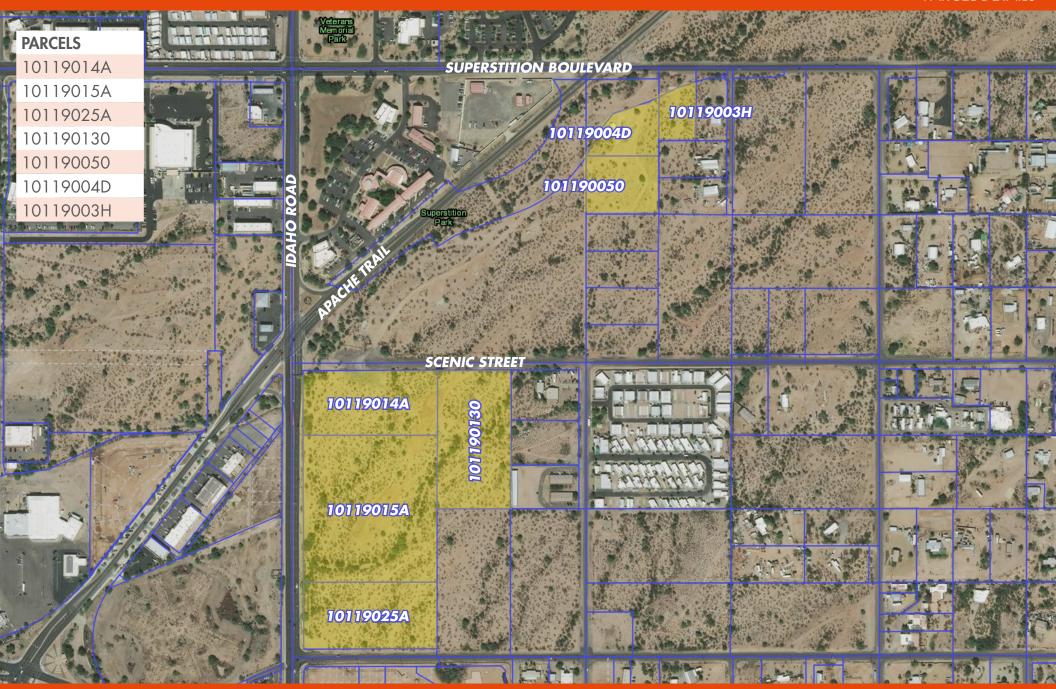

### **OFFERING DETAILS**

SALE PRICE \$2,950,000
TOTAL AVAILABLE PARCELS 7
TOTAL LAND SIZE +/- 26.4 Acres
ZONING Residential

# **RESIDENTIAL LAND PARCELS**

PARCEL DETAILS

**LARRY KUSH**O: 480.482.1944
C: 480.290.2909
larry.kush@orionprop.com