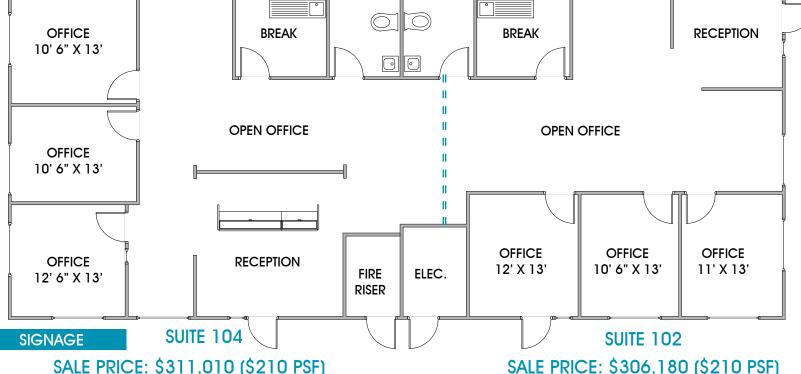

#### **SUITE 104**

- 1.481 SF
- \$17.95/SF NNN
- Reception
- 3 Offices
- Break Room
- Bull Pen
- Restroom
- Sprinklered

#### **SUITE 102**

- 1.458 SF
- \$17.95/SF NNN
- Reception
- 3 Offices
- Break Room

BUILDING

- Bull Pen
- Restroom
- Sprinklered

### **FLOOR PLAN**

SUITE 104/102

• 2,939 SF Cont.

SALE PRICE: \$306,180 (\$210 PSF)

104/102 SALE PRICE: \$617,190 (\$210 PSF)

The information contained herein has been obtained from various sources. We have no reason to doubt its accuracy; however, J & J Commercial Properties, Inc. has not verified such information and makes no guarantee, warranty or representation about such information. The prospective buyer or lessee should independently verify all dimensions, specifications, floor plans, and all information prior to the lease or purchase of the property. All offerings are subject to prior sale, lease, or withdrawal from the market without prior notice. Effective 11 27 17