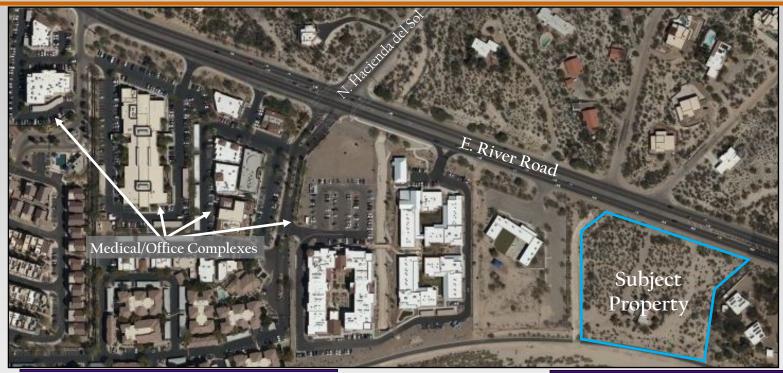

## **PROPERTY DESCRIPTION**

- Sale Price: \$1,250,000 (\$9.14 PSF)
- Property size: + 3.13 Acres
- Approved for <u>+</u> 32,000 SF of office/medical building development
- O-2, City of Tucson Zoning:
- Along the River and Campbell corridor, just east of N. Hacienda del Sol
- This corridor is the center point of Tucson and provides great access to all areas of the city.
- Many restaurants, retail and hotels are in the immediate area.