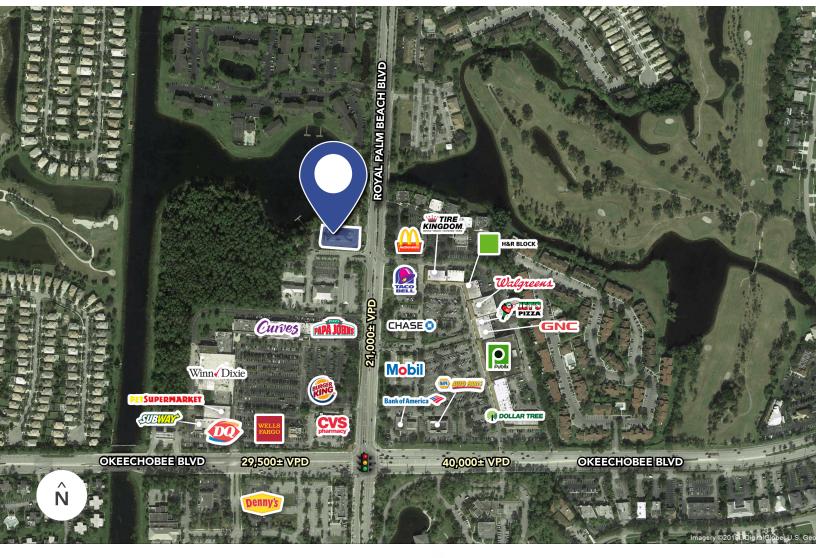

## PROPERTY FEATURES

- PRICE: \$100k/yr NNN
- **AVAILABLE:** 0.92± Acres
- ZONING: CG
- LOCATION: The subject site is located on the NEC of Okeechobee Blvd and Royal Palm Beach Blvd, Royal Palm Beach, Palm Beach Co., FL