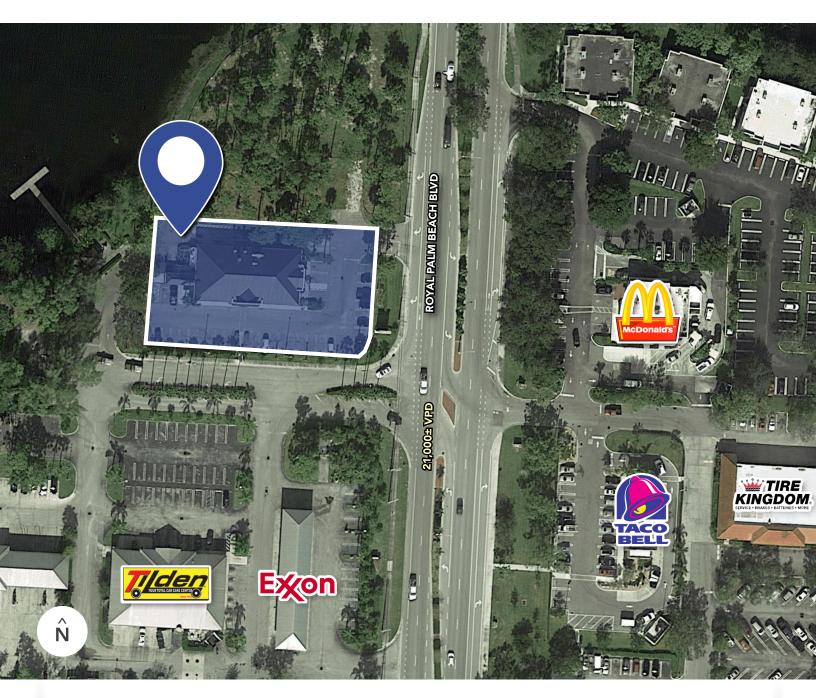

## PROPERTY FEATURES

- PRICE: \$100k/yr NNN
- **AVAILABLE:** 0.92± Acres
- ZONING: CG
- LOCATION: The subject site is located on the NEC of Okeechobee Blvd and Royal Palm Beach Blvd, Royal Palm Beach, Palm Beach Co., FL