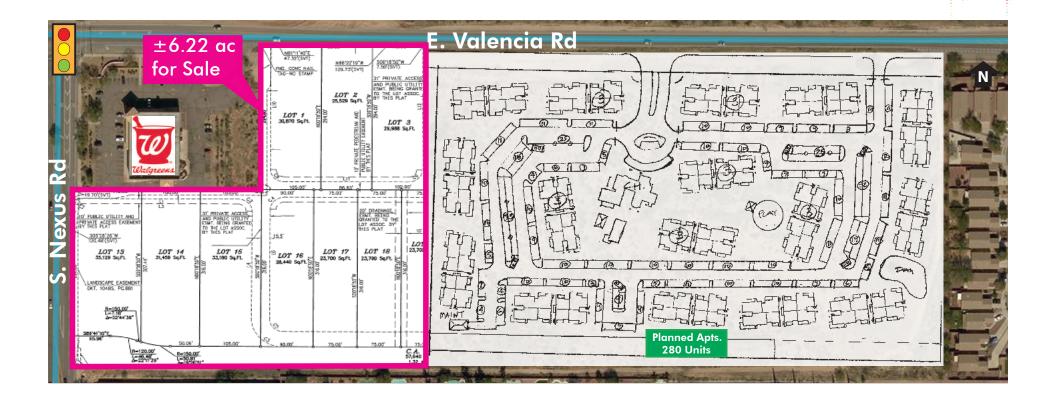

#### **SITE AREA**

- + 318.83' of frontage on Valencia Road
- + 296' of frontage on Nexus Road

# For sale Development Site up to $\pm 6.22$ acres