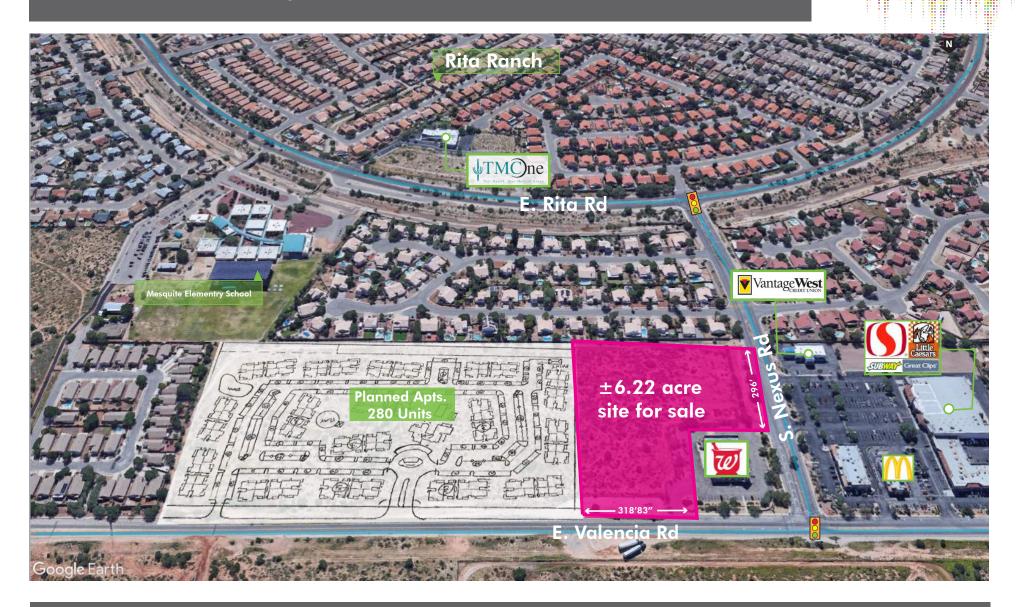

#### **SITE AREA**

- + 318.83' of frontage on Valencia Road
- + 296' of frontage on Nexus Road

### **Traffic Counts**

| Valencia Rd to Rita Rd |                   |
|------------------------|-------------------|
| Total                  | 13,056 vpd (2017) |
| Source: P.A.G.         |                   |

# For sale Development Site up to $\pm 6.22$ acres