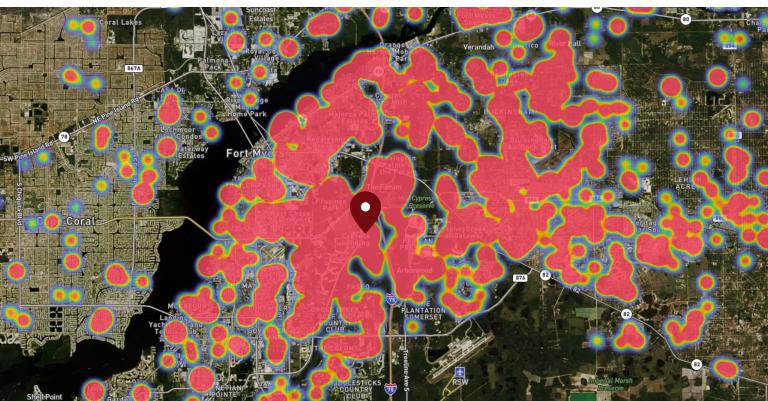

### SITE VISIT DENSITY

Red, orange, and yellow colors represent the location of 60% of site visitors

Data provided by Placer Labs Inc. (www.placer.ai)

AVG. VISITS / CUSTOMER

6-7 PM

5-6 PM

12-1 PM

**# OF VISITS** 