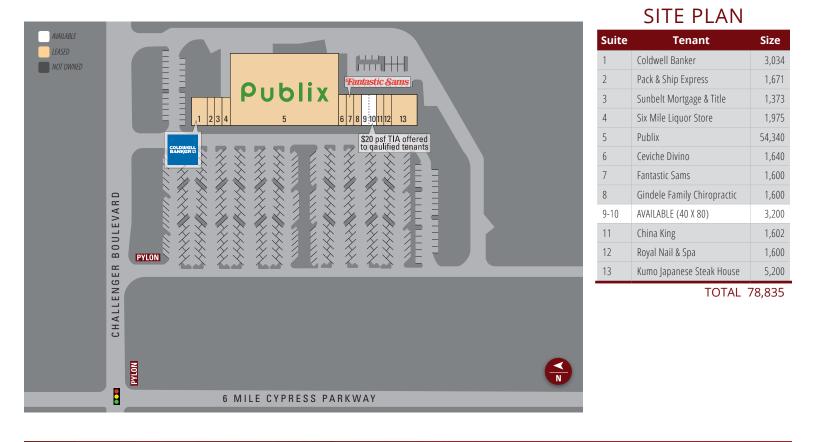

### PROPERTY HIGHLIGHTS

- Publix-Anchored Center
- Located at the high traffic signalized intersection of 6 Mile Cypress Parkway and Challenger Boulevard
- One-Mile West of Interstate-75
- 1/2 Mile South of Colonial Boulevard
- High Average HH Income and Densely Populated Area
- Traffic Count: 79,000 VPD (Colonial Boulevard and Six Mile Cypress Parkway)