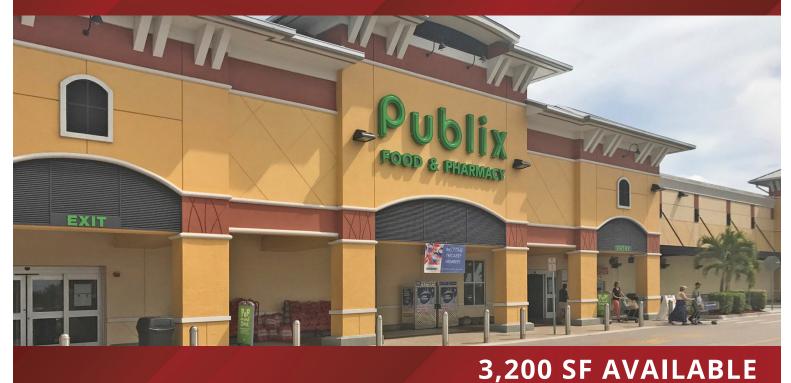

## Publix #1280 - Shops at Village Walk

7950 Dani Drive Fort Myers, FL 33966 Lat 26.604, Long -81.810

## FOR LEASE

### PROPERTY HIGHLIGHTS

- Publix-Anchored Center
- Located at the high traffic signalized intersection of 6 Mile Cypress Parkway and Challenger Boulevard
- One-Mile West of Interstate-75
- 1/2 Mile South of Colonial Boulevard
- High Average HH Income and Densely Populated Area
- Traffic Count: 79,000 VPD (Colonial Boulevard and Six Mile Cypress Parkway)