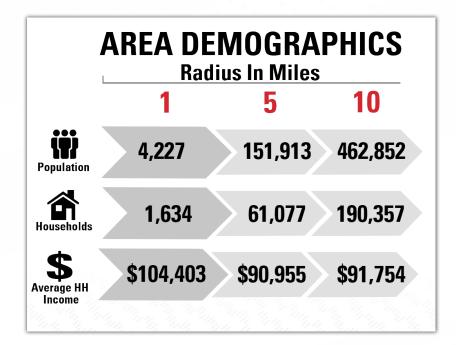

### **PROPERTY** FEATURES

- » Mixed-use Development
- » Office, Retail and Flex spaces available
- » Easy access to I-55
- » Strong area demographic profile
- »Lease Rate: \$10.00 \$14.00/SF, NNN