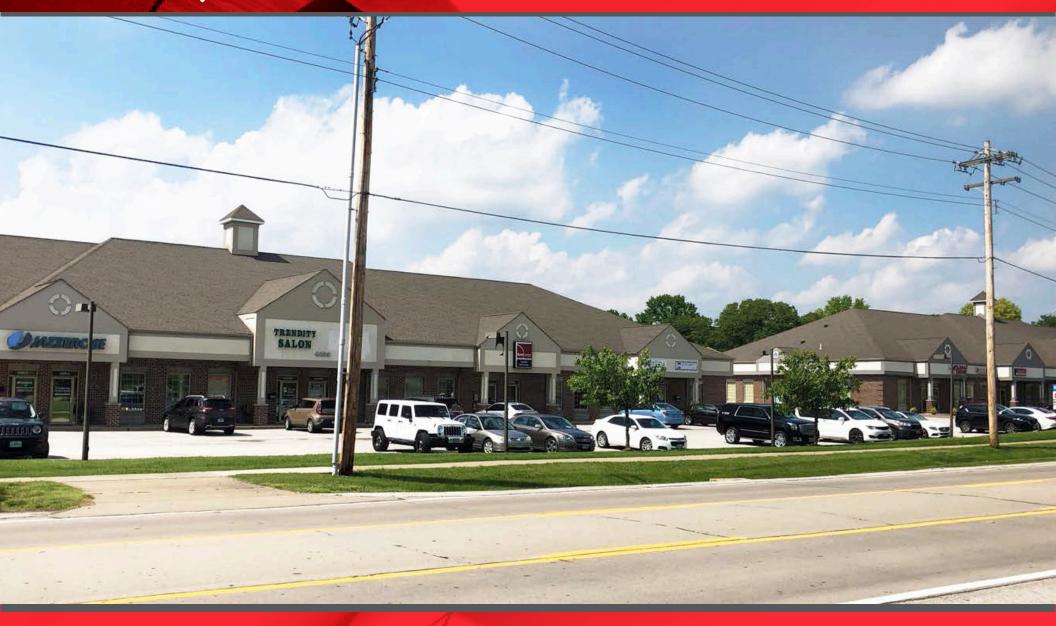

# **MERAMEC CENTER**

4401-4409 MERAMEC BOTTOM RD | ST. LOUIS, MO 63129

LEASED BY:

### **PROPERTY** FEATURES

- » Mixed-use Development
- » Office, Retail and Flex spaces available
- » Easy access to I-55
- » Strong area demographic profile
- »Lease Rate: \$10.00 \$14.00/SF, NNN