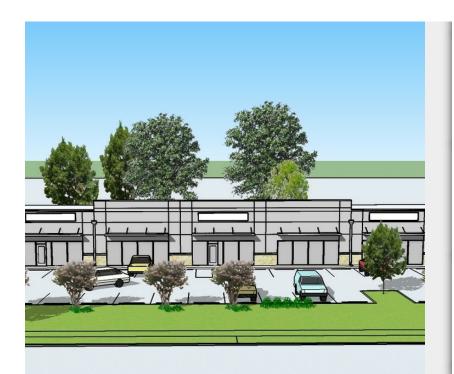

## 14047 Vance Jackson Rd

\$24.00 /SF/Yr

17500 SF of retail space for lease coming soon. Tons of parking including covered packing. Drive thru available.

At the NW corner of Vance Jackson and Beckwith Blvd, with easy access to IH-10 and 1604, between DeZavala and UTSA Blvd.

| Rental Rate:         | \$24.00 /SF/Yr           |
|----------------------|--------------------------|
| Min. Divisible:      | 1,945 SF                 |
| Property Type:       | Retail                   |
| Property Sub-type:   | Storefront Retail/Office |
| Gross Leasable Area: | 17,500 SF                |
| Year Built:          | 2019                     |
| Construction Status: | Proposed                 |
| Walk Score ®:        | 25 (Car-Dependent)       |
| Transit Score ®:     | 32 (Some Transit)        |
| Rental Rate Mo:      | \$2.00 USD/SF/Mo         |