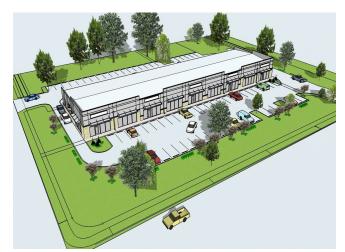

## 14047 Vance Jackson Rd

\$24.00 /SF/Yr

17500 SF of retail space for lease coming soon. Tons of parking including covered packing. Drive thru available.

At the NW corner of Vance Jackson and Beckwith Blvd, with easy access to IH-10 and 1604, between DeZavala and UTSA Blvd.

| Rental Rate:         | \$24.00 /SF/Yr           |
|----------------------|--------------------------|
| Min. Divisible:      | 1,945 SF                 |
| Property Type:       | Retail                   |
| Property Sub-type:   | Storefront Retail/Office |
| Gross Leasable Area: | 17,500 SF                |
| Year Built:          | 2019                     |
| Construction Status: | Proposed                 |
| Walk Score ®:        | 25 (Car-Dependent)       |
| Transit Score ®:     | 32 (Some Transit)        |
| Rental Rate Mo:      | \$2.00 USD/SF/Mo         |