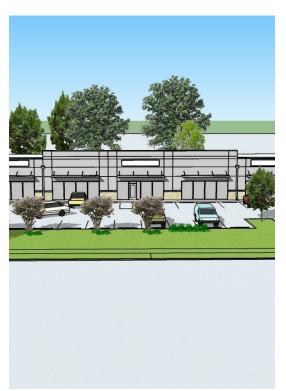

## 14047 Vance Jackson Rd

\$24.00 /SF/Yr

17500 SF of retail space for lease coming soon. Tons of parking including covered packing. Drive thru available.

At the NW corner of Vance Jackson and Beckwith Blvd, with easy access to IH-10 and 1604, between DeZavala and UTSA Blvd.

| Rental Rate:         | \$24.00 /SF/Yr           |
|----------------------|--------------------------|
| Min. Divisible:      | 1,945 SF                 |
| Property Type:       | Retail                   |
| Property Sub-type:   | Storefront Retail/Office |
| Gross Leasable Area: | 17,500 SF                |
| Year Built:          | 2019                     |
| Construction Status: | Proposed                 |
| Walk Score ®:        | 25 (Car-Dependent)       |
| Transit Score ®:     | 32 (Some Transit)        |
| Rental Rate Mo:      | \$2.00 USD/SF/Mo         |