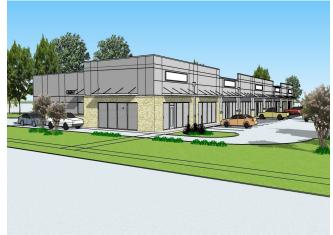

## 14047 Vance Jackson Rd

\$24.00 /SF/Yr

17500 SF of retail space for lease coming soon. Tons of parking including covered packing. Drive thru available.

At the NW corner of Vance Jackson and Beckwith Blvd, with easy access to IH-10 and 1604, between DeZavala and UTSA Blvd.

| Rental Rate:         | \$24.00 /SF/Yr           |
|----------------------|--------------------------|
| Min. Divisible:      | 1,945 SF                 |
| Property Type:       | Retail                   |
| Property Sub-type:   | Storefront Retail/Office |
| Gross Leasable Area: | 17,500 SF                |
| Year Built:          | 2019                     |
| Construction Status: | Proposed                 |
| Walk Score ®:        | 25 (Car-Dependent)       |
| Transit Score ®:     | 32 (Some Transit)        |
| Rental Rate Mo:      | \$2.00 USD/SF/Mo         |