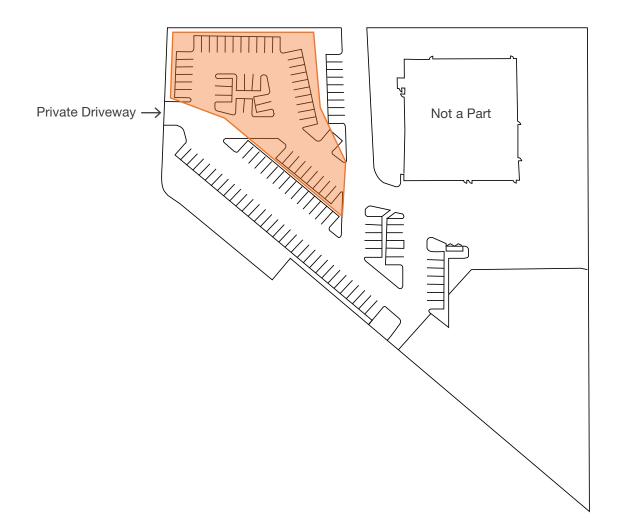

## Site Plan

#### 0.47 Acre Lot Available

| Potential to fence and secure the site         |
|------------------------------------------------|
| Zoned IL-2-1, which allows for outside storage |
| Concrete surfaced lot                          |
| 1 to 2 year lease term                         |
| Asking rent: \$0.25/SF                         |