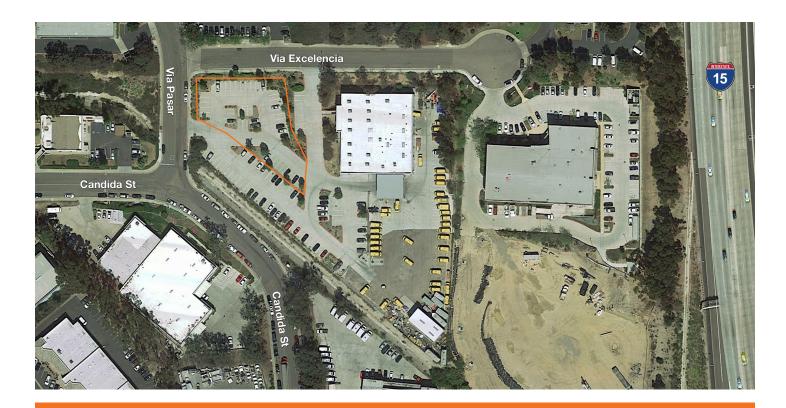

#### 9655 VIA EXCELENCIA San Diego, CA

#### 0.47 Acre Lot Available

| Potential to fence and secure the site         |
|------------------------------------------------|
| Zoned IL-2-1, which allows for outside storage |
| Concrete surfaced lot                          |
| 1 to 2 year lease term                         |
| Asking rent: \$0.25/SF                         |

# Available For Lease 0.47 Acre Lot