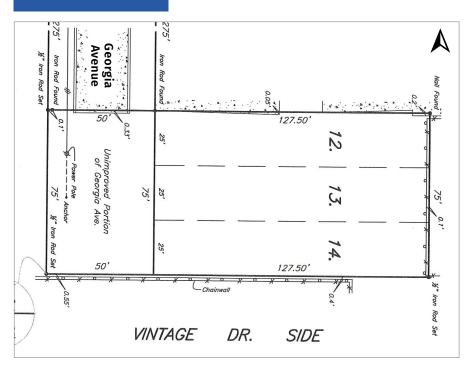

#### **Land Size**

• 12,563 SF (75' x 177.5')

### **Property Summary**

Located at Square 42 Lots 12-14 in Kenner, Louisiana, this land is zoned RR-3. It sits just off Williams Boulevard and Vintage Drive, adjacent to Walgreens. It is also within a half mile of the Treasure Chest Casino, the Pontchartrain Convention Center, Planet Fitness, Rouses Market, and Golden Corral.