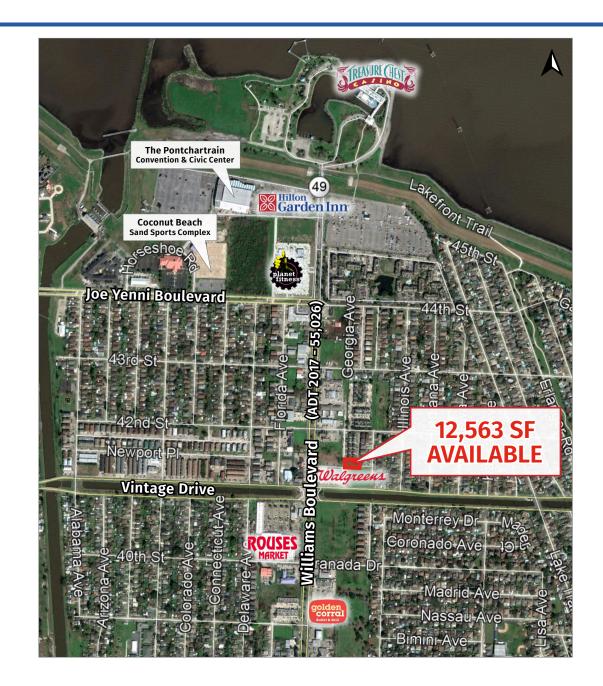

#### Location

Georgia Avenue near the corner of Williams Boulevard and Vintage Drive..
Adjacent to Walgreens.

### **Property Summary**

Located at Square 42 Lots 12-14 in Kenner, Louisiana, this land is zoned RR-3. It sits just off Williams Boulevard and Vintage Drive, adjacent to Walgreens. It is also within a half mile of the Treasure Chest Casino, the Pontchartrain Convention Center, Planet Fitness, Rouses Market, and Golden Corral.

### **Traffic Count (ADT 2017)**

On Williams Boulevard, north of West Esplanade Avenue: 55,026

| 2019 Demographics | 1 mi.    | 3 mi.    | 5 mi.    |
|-------------------|----------|----------|----------|
| Population        | 17,689   | 92,338   | 167,769  |
| Avg. HH Income    | \$78,531 | \$76,688 | \$73,621 |