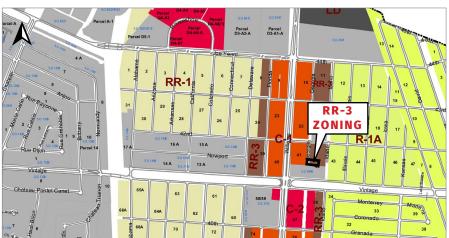

ry**

Located at Square 42 Lots 12-14 in Kenner, Louisiana, this land is zoned RR-3. It sits just off Williams Boulevard and Vintage Drive, adjacent to Walgreens. It is also within a half mile of the Treasure Chest Casino, the Pontchartrain Convention Center, Planet Fitness, Rouses Market, and Golden Corral.

### **Traffic Count (ADT 2017)**

On Williams Boulevard, north of West Esplanade Avenue: 55,026

| 2019 Demographics | 1 mi.    | 3 mi.    | 5 mi.    |
|-------------------|----------|----------|----------|
| Population        | 17,689   | 92,338   | 167,769  |
| Avg. HH Income    | \$78,531 | \$76,688 | \$73,621 |





## **Beth Cristina, ALC**

Office: 504-523-4481 Direct: 504-620-8127 bcristina@stirlingprop.com

# Land at Georgia Avenue

4100 Block of Georgia Avenue, Kenner, LA