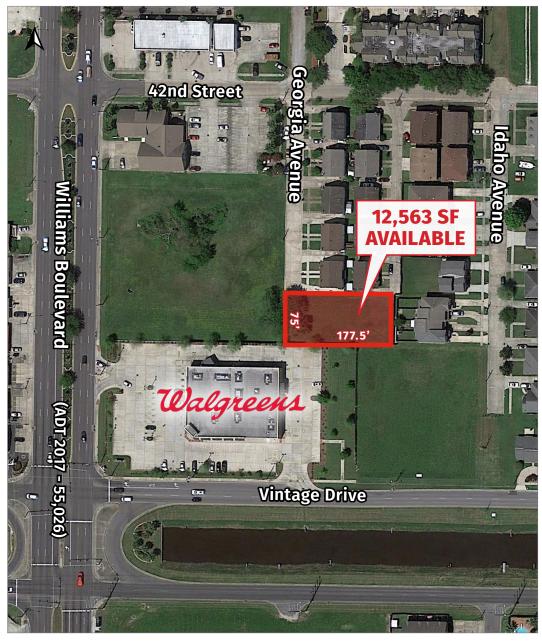

#### Location

Georgia Avenue near the corner of Williams Boulevard and Vintage Drive..
Adjacent to Walgreens.

#### **Land Size**

• 12,563 SF (75' x 177.5')