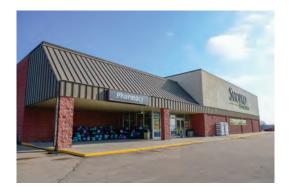

#### SPACE FEATURES

- Very well maintained single tenant retail property
- Air conditioned
- Security system
- Ample parking (approx 5 spots per 1,000 sf)
- Great visibility along Hwy 8
- Pylon signage