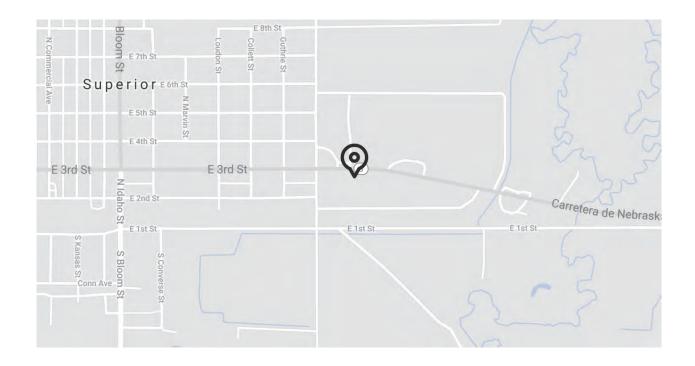

### ADDITIONAL INFORMATION

Traffic Counts: State Hwy 8: 1,140 per day

State Hwy 14: 2,220 per day

Location: Property located on Hwy 8, the main thoroughfare through Superior, NE.

### LOCATION MAP

No warranty or representation, express or implied, is made to the accuracy or completeness of the information contained herein, and same is submitted subject to errors, omissions, change of price, rental or other conditions, withdrawal without notice, and to any special listing conditions imposed by the property owner(s). As applicable, we make no representation as to the condition of the property (or properties) in question.