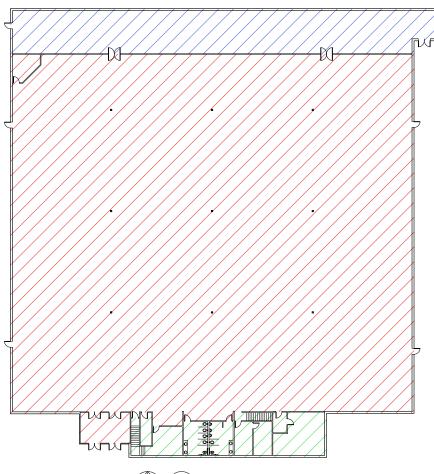

### SITE PLAN

| SQUARE FOOTAGE BREAKDOWN |                   |                                                        |             |
|--------------------------|-------------------|--------------------------------------------------------|-------------|
| HATCH                    | SPACE DESIGNATION | CLEAR HEIGHT                                           | SQUARE FEET |
|                          | 1ST FLOOR OFFICE  | N/A                                                    | 1,970 SQFT  |
|                          | 2ND FLOOR OFFICE  | N/A                                                    | 2,210 SQFT  |
|                          | WAREHOUSE         | DECK: 21'-10"<br>CLEAR: 16'-6"<br>DROP CEILING: 14'-0" | 36,375 SQFT |
|                          | STORAGE           | DECK: 18'-9"<br>CLEAR: 16'-4"                          | 4,889 SQFT  |
| N/A                      | TOTAL             | N/A                                                    | 45,444 SQFT |