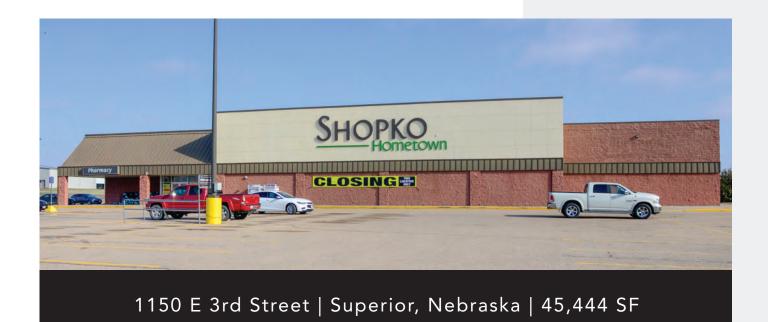

RETAIL | 1150 E 3RD STREET | SUPERIOR, NE | 68978

### PROPERTY DETAILS

Building Size: 45,444 SF

Floors: 2

First Floor Space: 43,234 SF Second Floor Office: 2,210 SF

Available Space: 45,444 SF

Minimum Divisible: TBD

Maximum Contiguous: 45,444 SF

Construction: Roof: Rubber membrane