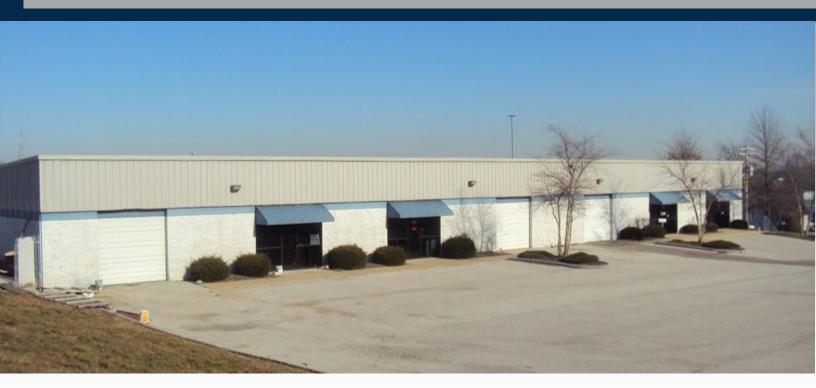

## **OFFICE / WAREHOUSE SPACE**

- 3,250 s/f office/warehouse space
- Multiple private offices
- Large conference room
- Professional glass storefront
- HVAC throughout
- Drive in loading
- Easy/quick access to Highway 70 & Highway 364
- Minutes to St. Louis County