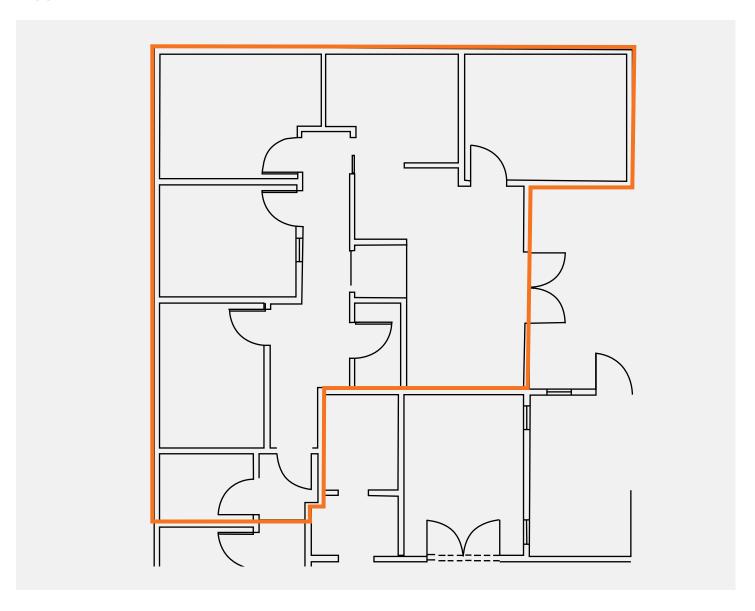

## **FLOOR PLAN**

Suite 20B: 1,300 SF, nicely appointed and move-in ready

Utilize street parking or open campus parking

Lease rate: \$18/SF modified gross \$150/month contribution to utilities

Sale price: \$529,000