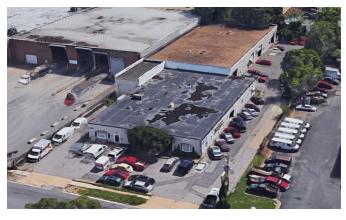

#### **PROPERTY OVERVIEW**

Located in Merrifield's Lee High Industrial Park, this warehouse space will provide an opportunities for high visibility street frontage and for illuminated signage. With easy access to major arteries including the Beltway and I-66, your customers and employees are just a short walk from the Metro station.

#### **PROPERTY HIGHLIGHTS**

- Unit #2809 (9,200 SF) fronting Dorr Avenue; Unit #2809-C (12,000 SF) is in rear of lot
- Parking for units is reserved: 16 spaces and 24 spaces, respectively
- Opportunity for lit sign-post
- Auto repair permitted
- NO CAM CHARGE. Tenant responsible for own snow removal and exterior cleanup
- Available in 60 days
- Walking distance to the Mosaic District for shopping and dinning
- 1/2 mile walk to Dunn Loring/ Merrifield Metro station
- Quick access to Routes 29 and 66, and the Beltway/I-495