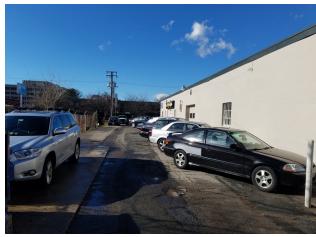

#### **PROPERTY HIGHLIGHTS**

- Unit #2809 (9,200 SF) fronting Dorr Avenue; Unit #2809-C (12,000 SF) is in rear of lot
- Parking for units is reserved: 16 spaces and 24 spaces, respectively
- Opportunity for lit sign-post
- Auto repair permitted
- NO CAM CHARGE. Tenant responsible for own snow removal and exterior cleanup
- Available in 60 days
- Walking distance to the Mosaic District for shopping and dinning
- 1/2 mile walk to Dunn Loring/ Merrifield Metro station
- Quick access to Routes 29 and 66, and the Beltway/I-495

| SPACE        | SPACE USE              | LEASE RATE    | LEASE TYPE | SIZE (SF) | TERM       | COMMENTS                                                                                                                                                       |
|--------------|------------------------|---------------|------------|-----------|------------|----------------------------------------------------------------------------------------------------------------------------------------------------------------|
| Unit #2809   | Warehouse/Distribution | \$14.50 SF/YR | NNN        | 9,250 SF  | Negotiable | Unit fronts on Dorr Avenue Currently built-out with 2 offices and a reception/customer area 3 drive-in bays on side 16 reserved parking spots. Formerly MAACO. |
| Unit #2809-C | Warehouse/Distribution | \$14.50 SF/YR | NNN        | 12,000 SF | Negotiable | Unit is entire rear building<br>4 drive-in bays<br>Small amount of conditioned office space<br>24 reserved parking spots                                       |