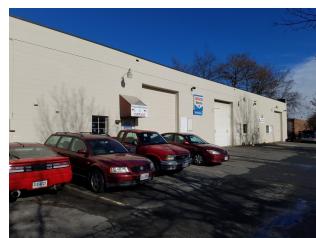

#### **PROPERTY HIGHLIGHTS**

- Unit #2809 (9,200 SF) fronting Dorr Avenue; Unit #2809-C (12,000 SF) is in rear of lot
- Parking for units is reserved: 16 spaces and 24 spaces, respectively
- Opportunity for lit sign-post
- Auto repair permitted
- NO CAM CHARGE. Tenant responsible for own snow removal and exterior cleanup
- Available in 60 days
- Walking distance to the Mosaic District for shopping and dinning
- 1/2 mile walk to Dunn Loring/ Merrifield Metro station
- Quick access to Routes 29 and 66, and the Beltway/I-495

| SPACE        | SPACE USE              | LEASE RATE    | LEASE TYPE | SIZE (SF) | TERM       | COMMENTS                                                                                                                                                       |
|--------------|------------------------|---------------|------------|-----------|------------|----------------------------------------------------------------------------------------------------------------------------------------------------------------|
| Unit #2809   | Warehouse/Distribution | \$14.50 SF/YR | NNN        | 9,250 SF  | Negotiable | Unit fronts on Dorr Avenue Currently built-out with 2 offices and a reception/customer area 3 drive-in bays on side 16 reserved parking spots. Formerly MAACO. |
| Unit #2809-C | Warehouse/Distribution | \$14.50 SF/YR | NNN        | 12,000 SF | Negotiable | Unit is entire rear building<br>4 drive-in bays<br>Small amount of conditioned office space<br>24 reserved parking spots                                       |