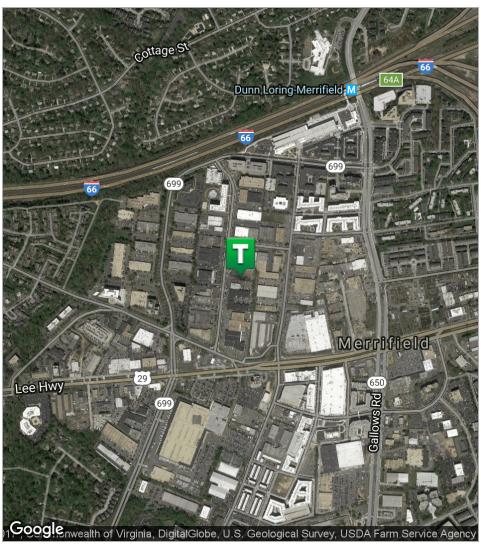

#### **PROPERTY OVERVIEW**

Located in Merrifield's Lee High Industrial Park, this warehouse space will provide an opportunities for high visibility street frontage and for illuminated signage. With easy access to major arteries including the Beltway and I-66, your customers and employees are just a short walk from the Metro station.

#### **PROPERTY HIGHLIGHTS**

- Unit #2809 (9,200 SF) fronting Dorr Avenue; Unit #2809-C (12,000 SF) is in rear of lot
- Parking for units is reserved: 16 spaces and 24 spaces, respectively
- Opportunity for lit sign-post
- Auto repair permitted
- NO CAM CHARGE. Tenant responsible for own snow removal and exterior cleanup
- Available in 60 days
- Walking distance to the Mosaic District for shopping and dinning
- 1/2 mile walk to Dunn Loring/ Merrifield Metro station
- Quick access to Routes 29 and 66, and the Beltway/I-495