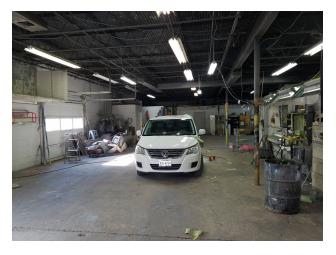

| SPACE        | SPACE USE              | LEASE RATE    | LEASE TYPE | SIZE (SF) | TERM       | COMMENTS                                                                                                                                                       |
|--------------|------------------------|---------------|------------|-----------|------------|----------------------------------------------------------------------------------------------------------------------------------------------------------------|
| Unit #2809   | Warehouse/Distribution | \$14.50 SF/YR | NNN        | 9,250 SF  | Negotiable | Unit fronts on Dorr Avenue Currently built-out with 2 offices and a reception/customer area 3 drive-in bays on side 16 reserved parking spots. Formerly MAACO. |
| Unit #2809-C | Warehouse/Distribution | \$14.50 SF/YR | NNN        | 12,000 SF | Negotiable | Unit is entire rear building<br>4 drive-in bays<br>Small amount of conditioned office space<br>24 reserved parking spots                                       |