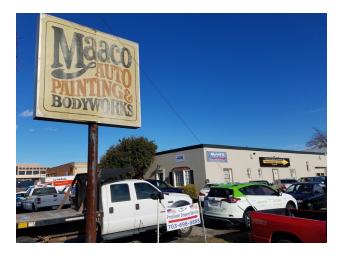

#### **PROPERTY HIGHLIGHTS**

- Unit #2809 (9,200 SF) fronting Dorr Avenue; Unit #2809-C (12,000 SF) is in rear of lot
- Parking for units is reserved: 16 spaces and 24 spaces, respectively
- Opportunity for lit sign-post
- Auto repair permitted
- NO CAM CHARGE. Tenant responsible for own snow removal and exterior cleanup
- Available in 60 days
- Walking distance to the Mosaic District for shopping and dinning
- 1/2 mile walk to Dunn Loring/ Merrifield Metro station
- Quick access to Routes 29 and 66, and the Beltway/I-495

| SPACE        | SPACE USE              | LEASE RATE    | LEASE TYPE | SIZE (SF) | TERM       | COMMENTS                                                                                                                                                       |
|--------------|------------------------|---------------|------------|-----------|------------|----------------------------------------------------------------------------------------------------------------------------------------------------------------|
| Unit #2809   | Warehouse/Distribution | \$14.50 SF/YR | NNN        | 9,250 SF  | Negotiable | Unit fronts on Dorr Avenue Currently built-out with 2 offices and a reception/customer area 3 drive-in bays on side 16 reserved parking spots. Formerly MAACO. |
| Unit #2809-C | Warehouse/Distribution | \$14.50 SF/YR | NNN        | 12,000 SF | Negotiable | Unit is entire rear building<br>4 drive-in bays<br>Small amount of conditioned office space<br>24 reserved parking spots                                       |