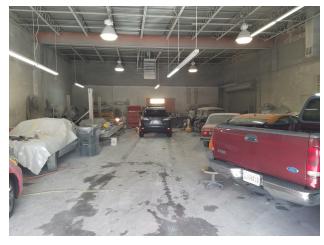

| SPACE        | SPACE USE              | LEASE RATE    | LEASE TYPE | SIZE (SF) | TERM       | COMMENTS                                                                                                                                                       |
|--------------|------------------------|---------------|------------|-----------|------------|----------------------------------------------------------------------------------------------------------------------------------------------------------------|
| Unit #2809   | Warehouse/Distribution | \$14.50 SF/YR | NNN        | 9,250 SF  | Negotiable | Unit fronts on Dorr Avenue Currently built-out with 2 offices and a reception/customer area 3 drive-in bays on side 16 reserved parking spots. Formerly MAACO. |
| Unit #2809-C | Warehouse/Distribution | \$14.50 SF/YR | NNN        | 12,000 SF | Negotiable | Unit is entire rear building<br>4 drive-in bays<br>Small amount of conditioned office space<br>24 reserved parking spots                                       |