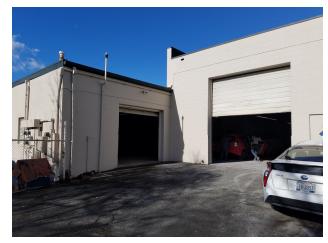

#### **PROPERTY HIGHLIGHTS**

- Unit #2809 (9,200 SF) fronting Dorr Avenue; Unit #2809-C (12,000 SF) is in rear of lot
- Parking for units is reserved: 16 spaces and 24 spaces, respectively
- Opportunity for lit sign-post
- Auto repair permitted
- NO CAM CHARGE. Tenant responsible for own snow removal and exterior cleanup
- Available in 60 days
- Walking distance to the Mosaic District for shopping and dinning
- 1/2 mile walk to Dunn Loring/ Merrifield Metro station
- Quick access to Routes 29 and 66, and the Beltway/I-495

| SPACE        | SPACE USE              | LEASE RATE    | LEASE TYPE | SIZE (SF) | TERM       | COMMENTS                                                                                                                                                       |
|--------------|------------------------|---------------|------------|-----------|------------|----------------------------------------------------------------------------------------------------------------------------------------------------------------|
| Unit #2809   | Warehouse/Distribution | \$14.50 SF/YR | NNN        | 9,250 SF  | Negotiable | Unit fronts on Dorr Avenue Currently built-out with 2 offices and a reception/customer area 3 drive-in bays on side 16 reserved parking spots. Formerly MAACO. |
| Unit #2809-C | Warehouse/Distribution | \$14.50 SF/YR | NNN        | 12,000 SF | Negotiable | Unit is entire rear building<br>4 drive-in bays<br>Small amount of conditioned office space<br>24 reserved parking spots                                       |