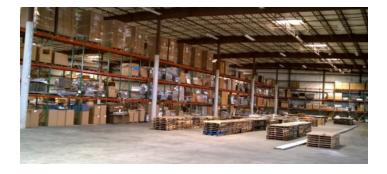

#### PROPERTY DESCRIPTION

Sentry Commercial, as exclusive agent for the owner, is pleased to present 95 Leggett Street, East Hartford CT for sale or lease. This 66,759 square foot industrial facility offers exceptional clear heights of 25' to 30', five tailgate docks doors and one drive up ramp.

#### PROPERTY HIGHLIGHTS

- 25' 30' clear ceiling heights
- Five 8' x 10' docks with levelers
- One 12' x 14' drive up ramp
- Excellent column spacing of 38' x 58'
- Minutes from I-291, I-91 and I-84

# \$2,450,000/\$4.50 NNN

| BUILDING SPECIFICATIONS |                            |
|-------------------------|----------------------------|
| Building Size           | 66,759 SF                  |
| Office Space            | 528 SF                     |
| Warehouse               | 66,231 SF                  |
| Ceiling Height          | 30 ft                      |
| Docks                   | 5 @ 8' x 10' with levelers |
| Drives                  | 1                          |
| Roof                    | Metal                      |
| Column Spacing          | 38' x 58'                  |
| Year Built              | 1985                       |
|                         |                            |