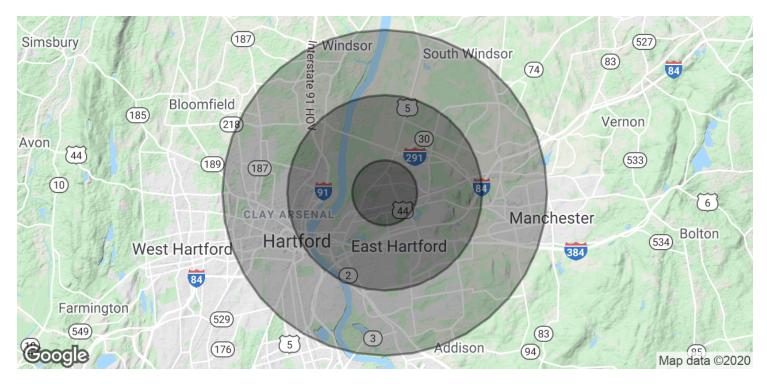

#### **OFFERING SUMMARY**

| Sale Price:    | \$2,450,000 |
|----------------|-------------|
| Lease Rate:    | \$4.50 NNN  |
| Lot Size:      | 2.04 Acres  |
| Building Size: | 66,759 SF   |

| DEMOGRAPHICS      | 1 MILE   | 3 MILES  | 5 MILES  |
|-------------------|----------|----------|----------|
| Total Households  | 4,070    | 20,597   | 67,914   |
| Total Population  | 10,938   | 54,526   | 174,871  |
| Average HH Income | \$51,306 | \$59,537 | \$58,205 |

### 95 LEGGETT STREET (REAR) | EAST HARTFORD, CT 06108

| POPULATION           | 1 MILE | 3 MILES | 5 MILES |
|----------------------|--------|---------|---------|
| Total Population     | 10,938 | 54,526  | 174,871 |
| Average age          | 32.7   | 35.7    | 35.1    |
| Average age (Male)   | 31.2   | 34.0    | 33.5    |
| Average age (Female) | 33.6   | 37.1    | 36.4    |

| HOUSEHOLDS & INCOME | 1 MILE    | 3 MILES   | 5 MILES   |
|---------------------|-----------|-----------|-----------|
| Total households    | 4,070     | 20,597    | 67,914    |
| # of persons per HH | 2.7       | 2.6       | 2.6       |
| Average HH income   | \$51,306  | \$59,537  | \$58,205  |
| Average house value | \$204,557 | \$209,549 | \$226,280 |