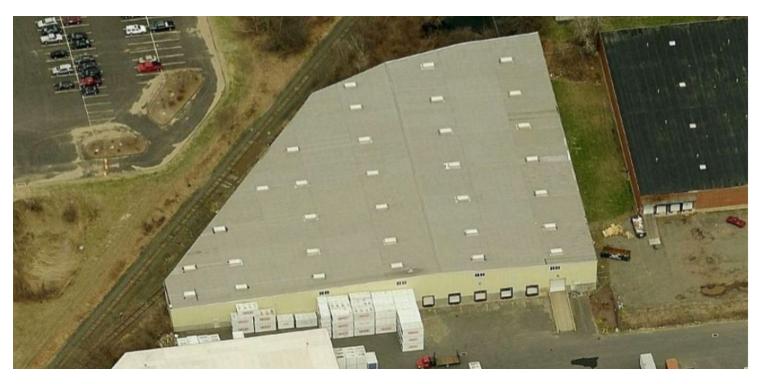

66,759 SF INDUSTRIAL FACILITY

95 LEGGETT STREET (REAR) | EAST HARTFORD, CT 06108

#### PROPERTY DESCRIPTION

Sentry Commercial, as exclusive agent for the owner, is pleased to present 95 Leggett Street, East Hartford CT for sale or lease. This 66,759 square foot industrial facility offers exceptional clear heights of 25' to 30', five tailgate docks doors and one drive up ramp.

#### PROPERTY HIGHLIGHTS

- 25' 30' clear ceiling heights
- Five 8' x 10' docks with levelers
- One 12' x 14' drive up ramp
- Excellent column spacing of 38' x 58'
- Minutes from I-291, I-91 and I-84