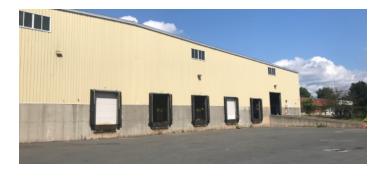

66,759 SF INDUSTRIAL FACILITY

95 LEGGETT STREET (REAR) | EAST HARTFORD, CT 06108

#### PROPERTY DESCRIPTION

Sentry Commercial, as exclusive agent for the owner, is pleased to present 95 Leggett Street, East Hartford CT for sale or lease. This 66,759 square foot industrial facility offers exceptional clear heights of 25' to 30', five tailgate docks doors and one drive up ramp.

#### PROPERTY HIGHLIGHTS

- 25' 30' clear ceiling heights
- Five 8' x 10' docks with levelers
- One 12' x 14' drive up ramp
- Excellent column spacing of 38' x 58'
- Minutes from I-291, I-91 and I-84