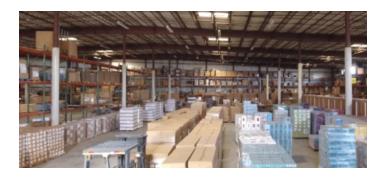

#### PROPERTY DESCRIPTION

Sentry Commercial, as exclusive agent for the owner, is pleased to present 95 Leggett Street, East Hartford CT for sale or lease. This 66,759 square foot industrial facility offers exceptional clear heights of 25' to 30', five tailgate docks doors and one drive up ramp.

#### PROPERTY HIGHLIGHTS

- 25' 30' clear ceiling heights
- Five 8' x 10' docks with levelers
- One 12' x 14' drive up ramp
- Excellent column spacing of 38' x 58'
- Minutes from I-291, I-91 and I-84

# \$2,450,000/\$4.50 NNN

| BUILDING SPECIFICATIONS |                            |
|-------------------------|----------------------------|
| Building Size           | 66,759 SF                  |
| Office Space            | 528 SF                     |
| Warehouse               | 66,231 SF                  |
| Ceiling Height          | 30 ft                      |
| Docks                   | 5 @ 8' x 10' with levelers |
| Drives                  | 1                          |
| Roof                    | Metal                      |
| Column Spacing          | 38' x 58'                  |
| Year Built              | 1985                       |
|                         |                            |