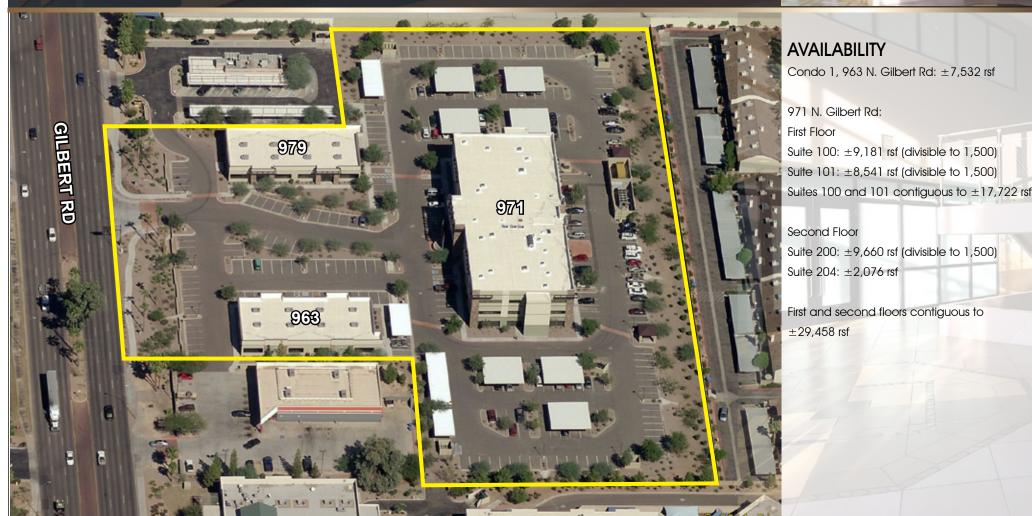

J Commercial Properties, Inc. has not verified such information and makes no guarantee, waranty or representation about such information. The prospective buyer or lessee should independently verify all dimensions, specifications, floor plans, and all information prior to the lease or purchase of the property. All offerings are subject to price change, prior sale, lease, or withdrawal from the market without prior notice. Effective: 03 12 18

Exclusive Advisor | Tyson Breinholt

D: 480.966.7513 M: 602.315.7131 tbreinholt@cpiaz.com

### COMMERCIAL PROPERTIES INC.

Locally Owned. Globally Connected.

TEMPE: 2323 W. University Drive, Tempe, AZ 85281 | 480.966.2301 SCOTSDALE: 7025 N. Scottsdale Rd., Suite 220, Scottsdale, AZ 85253 | www.cpiaz.com

963-979 N. Gilbert Rd Gilbert, Arizona 85234



# GILBERT RD AND GUADALUPE RD

# UP TO $\pm 41,149$ SF AVAILABLE

The information contained herein has been obtained from various sources. We have no reason to doubt its accuracy; however, J & J Commercial Properties, inc. has not vertified such information and makes no guarantee, warranty or representation about such information. The prospective buyer or lessee should independently verify all dimensions, specifications, floor plans, and all information prior to the lease or purchase of the property. All offerings are subject to price change, prior sale, lease, or withdrawal from the market without prior notice. Effective: 03 12 18

Exclusive Advisor | Tyson Breinholt

D: 480.966.7513 M: 602.315.7131 tbreinholt@cpiaz.com COMMERCIAL PROPERTIES INC. Locally Owned. Globally Connected.

TEMP