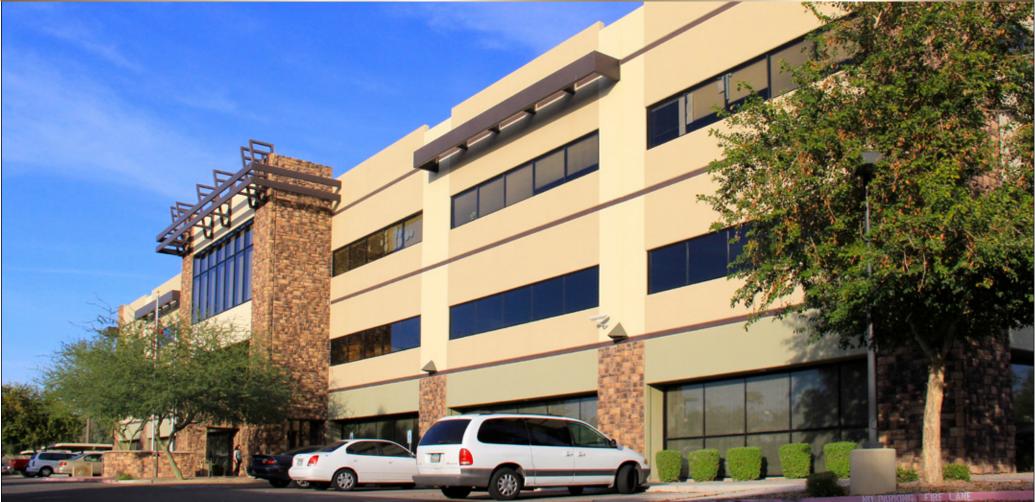

963-979 N. Gilbert Rd Gilbert, Arizona 85234

#### GILBERT BUSINESS PARK PROPERTY DETAILS

Built in 2008, Gilbert Business Park is a  $\pm$  76,979 square foot Class A fully integrated and fully scalable mixed use office complex located in the prestigious high growth Town of Gilbert. The project fronts Gilbert Road and is comprised of one (1) three-story office building and two (2) one-story retail/ office buildings offering a range of available space from  $\pm 1,500$  square feet to  $\pm 41,149$  square feet. Gilbert Business Park is parked at a ratio of 4/1,000 SF and building signage can be made available for a larger tenant. With close proximity to the US-60 within the East Valley's Superstition Corridor you will find a favorable environment for building your business at Gilbert Business Park.