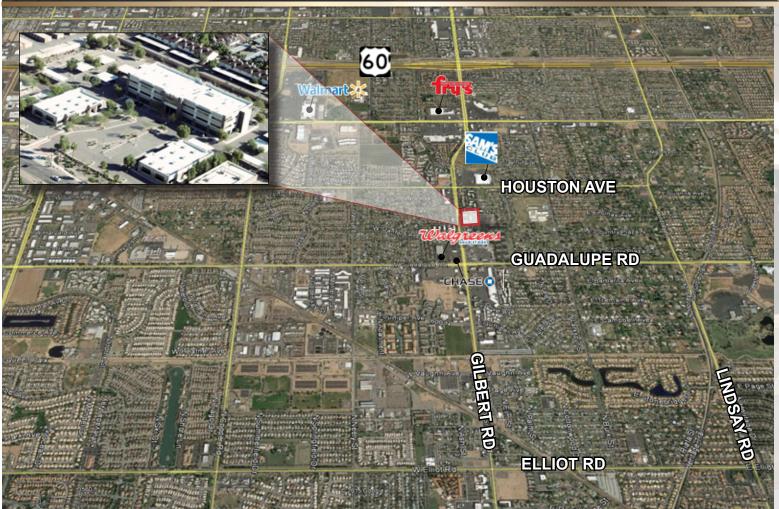

963-979 N. Gilbert Rd Gilbert, Arizona 85234

# GILBERT RD AND GUADALUPE RD

# UP TO $\pm 41$ , 149 SF AVAILABLE

The information contained herein has been obtained from various sources. We have no reason to doubt its accuracy; however, J & J Commercial Properties, Inc. has not verified such information and makes no guarantee, warranty or representation about such information. The prospective buyer or lessee should independently verify all dimensions, specifications, floor plans, and all information prior to the lease or purchase of the property. All offerings are subject to price change, prior sale, lease, or withdrawd from the market without prior notice. Effective: D3 12 18

#### GILBERT BUSINESS PARK PROPERTY DETAILS

Built in 2008, Gilbert Business Park is a  $\pm$  76,979 square foot Class A fully integrated and fully scalable mixed use office complex located in the prestigious high growth Town of Gilbert. The project fronts Gilbert Road and is comprised of one (1) three-story office building and two (2) one-story retail/ office buildings offering a range of available space from  $\pm 1,500$  square feet to  $\pm 41,149$  square feet. Gilbert Business Park is parked at a ratio of 4/1,000 SF and building signage can be made available for a larger tenant. With close proximity to the US-60 within the East Valley's Superstition Corridor you will find a favorable environment for building your business at Gilbert Business Park.