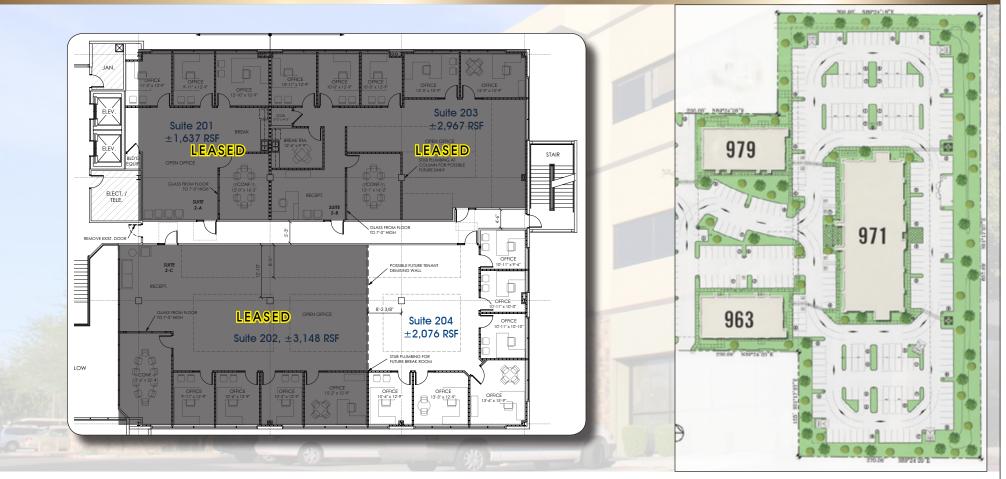

963-979 N. Gilbert Rd Gilbert, Arizona 85234

### GILBERT RD AND GUADALUPE RD

#### GILBERT BUSINESS PARK PROPERTY DETAILS

Built in 2008, Gilbert Business Park is a  $\pm$  76,979 square foot Class A fully integrated and fully scalable mixed use office complex located in the prestigious high growth Town of Gilbert. The project fronts Gilbert Road and is comprised of one (1) three-story office building and two (2) one-story retail/ office buildings offering a range of available space from  $\pm 1,500$  square feet to  $\pm 41,149$  square feet. Gilbert Business Park is parked at a ratio of 4/1,000 SF and building signage can be made available for a larger tenant. With close proximity to the US-60 within the East Valley's Superstition Corridor you will find a favorable environment for building your business at Gilbert Business Park.