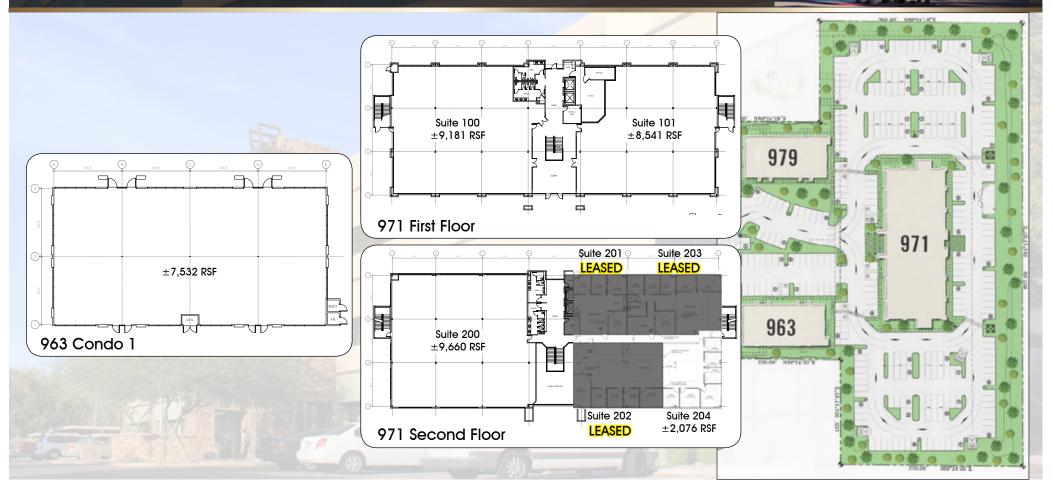

963-979 N. Gilbert Rd Gilbert, Arizona 85234

# GILBERT RD AND GUADALUPE RD

# UP TO $\pm 41,149$ SF AVAILABLE

The information contained herein has been obtained from various sources. We have no reason to doubt its accuracy; however, J & J Commercial Properties, inc. has not vertified such information and makes no guarantee, warranty or representation about such information. The prospective buyer or lessee should independently verify all dimensions, specifications, floor plans, and all information prior to the lease or purchase of the property. All offerings are subject to price change, prior sale, lease, or withdrawal from the market without prior notice. Effective: 03 12 18

#### GILBERT BUSINESS PARK PROPERTY DETAILS

Built in 2008, Gilbert Business Park is a  $\pm$  76,979 square foot Class A fully integrated and fully scalable mixed use office complex located in the prestigious high growth Town of Gilbert. The project fronts Gilbert Road and is comprised of one (1) three-story office building and two (2) one-story retail/ office buildings offering a range of available space from  $\pm 1,500$  square feet to  $\pm 41,149$  square feet. Gilbert Business Park is parked at a ratio of 4/1,000 SF and building signage can be made available for a larger tenant. With close proximity to the US-60 within the East Valley's Superstition Corridor you will find a favorable environment for building your business at Gilbert Business Park.