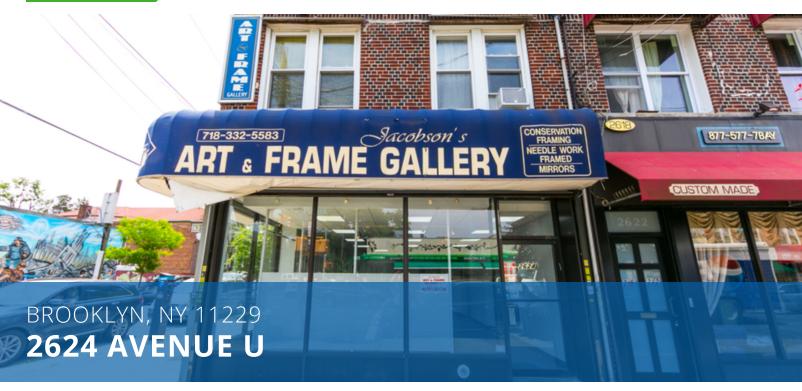

MIXED-USE PROPERTY FOR LEASE

\$2,950 Per Month

BROOKLYN, NY 11229 2624 AVENUE U

9

FOR MORE INFORMATION Olga Pidhirnyak 718.921.3100 x110 olga.pidhirnyak@coldwellbanker.com

BROOKLYN, NY 11229

# 2624 AVENUE U

## **Property Description**

Coldwell Banker Reliable Commercial Division is please to present approximately 650 SF of ground floor retail space for lease at 2624 Avenue U, Brooklyn, NY 11229. The space is centrally located in Sheepshead Bay, across the street from Cherry Hill Gourmet Supermarket. The space features open layout and full basement. All uses will be considered. Nearby tenants include a mix of national tenants such as Dunkin Donuts, Chase Bank, Valley National Bank and 7-Eleven as well as popular neighborhood fixtures like Downtown.

### **PROPERTY OVERVIEW**

Coldwell Banker Reliable Commercial Division is please to present approximately 650 SF of ground floor retail space for lease at 2624 Avenue U, Brooklyn, NY 11229. The space is centrally located in Sheepshead Bay, across the street from Cherry Hill Gourmet Supermarket. The space features open layout and full basement. All uses will be considered. Nearby tenants include a mix of national tenants such as Dunkin Donuts, Chase Bank, Valley National Bank and 7-Eleven as well as popular neighborhood fixtures like Downtown.