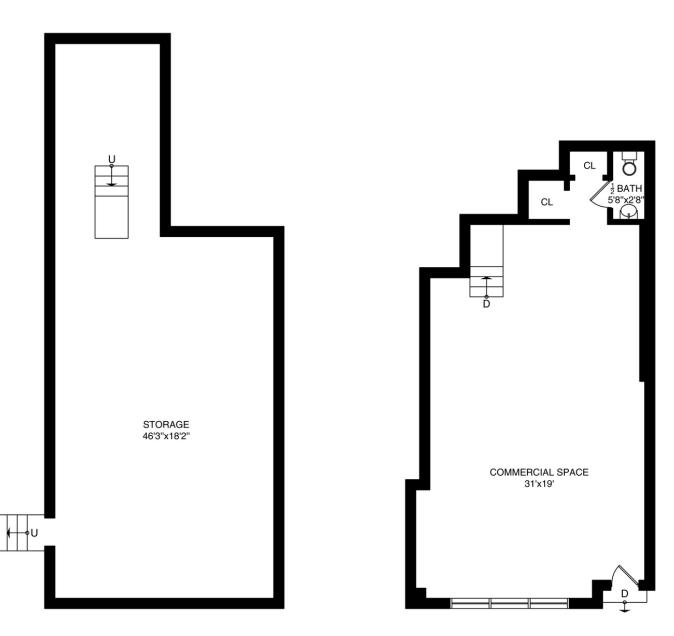

## BASEMENT

## **GROUND FLOOR**

BROOKLYN, NY 11229

BROOKLYN, NY 11229

| POPULATION                              | 0.25 MILES                 | 0.5 MILES                  | 1 MILE                  |
|-----------------------------------------|----------------------------|----------------------------|-------------------------|
| Total population                        | 8,536                      | 31,335                     | 111,807                 |
| Median age                              | 41.5                       | 42.0                       | 41.4                    |
| Median age (male)                       | 39.0                       | 39.2                       | 38.1                    |
| Median age (Female)                     | 43.2                       | 43.6                       | 43.7                    |
|                                         |                            |                            |                         |
| HOUSEHOLDS & INCOME                     | 0.25 MILES                 | 0.5 MILES                  | 1 MILE                  |
| HOUSEHOLDS & INCOME<br>Total households | <b>0.25 MILES</b><br>2,964 | <b>0.5 MILES</b><br>11,931 | <b>1 MILE</b><br>43,562 |
|                                         |                            |                            |                         |
| Total households                        | 2,964                      | 11,931                     | 43,562                  |