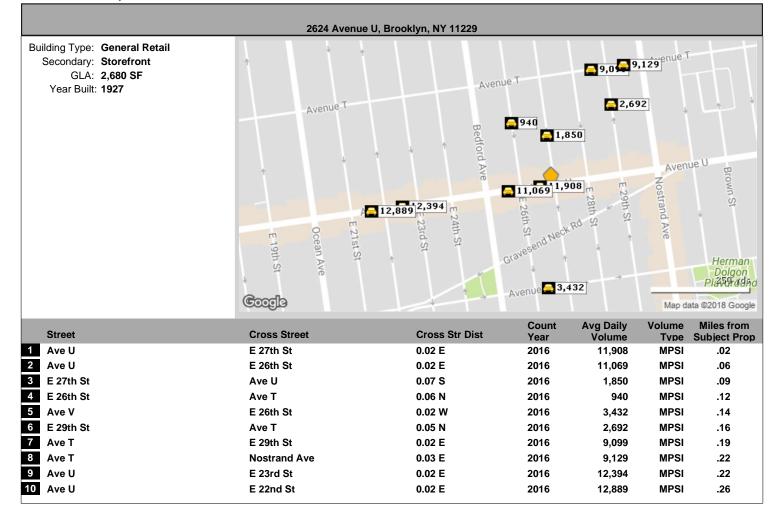

\* Demographic data derived from 2010 US Census

**Reliable Real Estate** 

|                                                 | 2624 Avenue U, B | rooklyn, l | NY 11229 |        |           |        |
|-------------------------------------------------|------------------|------------|----------|--------|-----------|--------|
|                                                 |                  |            |          |        |           |        |
| GLA: 2,680 SF                                   |                  |            |          |        |           |        |
| GLA: <b>2,080 SF</b><br>Year Built: <b>1927</b> |                  |            |          |        |           |        |
|                                                 |                  |            |          |        |           |        |
|                                                 |                  |            |          |        |           |        |
|                                                 |                  |            |          |        |           |        |
|                                                 |                  |            |          |        |           |        |
|                                                 |                  |            |          |        |           |        |
| Radius                                          | 1 Mile           |            | 3 Mile   |        | 5 Mile    |        |
| Population                                      |                  |            |          |        |           |        |
| 2023 Projection                                 | 120,975          |            | 735,876  |        | 1,629,295 |        |
| 2018 Estimate                                   | 118,532          |            | 724,769  |        | 1,606,609 |        |
| 2010 Census                                     | 111,013          |            | 699,713  |        | 1,561,601 |        |
| Growth 2018 - 2023                              | 2.06%            |            | 1.53%    |        | 1.41%     |        |
| Growth 2010 - 2018                              | 6.77%            |            | 3.58%    |        | 2.88%     |        |
|                                                 |                  |            |          |        |           |        |
| 2018 Population by Age                          | 118,532          |            | 724,769  |        | 1,606,609 |        |
| Age 0 - 4                                       | 7,789            | 6.57%      | 49,980   | 6.90%  | 116,371   | 7.24%  |
| Age 5 - 9                                       | 6,873            | 5.80%      | 44,627   | 6.16%  | 103,599   | 6.45%  |
| Age 10 - 14                                     | 6,384            | 5.39%      | 41,799   | 5.77%  | 95,883    | 5.97%  |
| Age 15 - 19                                     | 6,222            | 5.25%      | 40,604   | 5.60%  | 91,922    | 5.72%  |
| Age 20 - 24                                     | 7,116            | 6.00%      | 45,851   | 6.33%  | 103,363   | 6.43%  |
| Age 25 - 29                                     | 8,937            | 7.54%      | 56,873   | 7.85%  | 129,978   | 8.09%  |
| Age 30 - 34                                     | 8,724            | 7.36%      | 55,364   | 7.64%  | 128,792   | 8.02%  |
| Age 35 - 39                                     | 7,634            | 6.44%      | 48,145   | 6.64%  | 112,661   | 7.01%  |
| Age 40 - 44                                     | 6,923            | 5.84%      | 43,117   | 5.95%  | 99,934    | 6.22%  |
| Age 45 - 49                                     | 6,881            | 5.81%      | 41,963   | 5.79%  | 95,248    | 5.93%  |
| Age 50 - 54                                     | 7,439            | 6.28%      | 44,041   | 6.08%  | 97,413    | 6.06%  |
| Age 55 - 59                                     | 8,021            | 6.77%      | 46,135   | 6.37%  | 99,101    | 6.17%  |
| Age 60 - 64                                     | 7,948            | 6.71%      | 44,648   | 6.16%  | 92,492    | 5.76%  |
| Age 65 - 69                                     | 6,978            | 5.89%      | 39,001   | 5.38%  | 78,868    | 4.91%  |
| Age 70 - 74                                     | 5,043            | 4.25%      | 28,356   | 3.91%  | 56,632    | 3.52%  |
| Age 75 - 79                                     | 3,661            | 3.09%      | 20,747   | 2.86%  | 40,950    | 2.55%  |
| Age 80 - 84                                     | 2,598            | 2.19%      | 14,825   | 2.05%  | 28,708    | 1.79%  |
| Age 85+                                         | 3,360            | 2.83%      | 18,693   | 2.58%  | 34,692    | 2.16%  |
| Age 65+                                         | 21,640           | 18.26%     | 121,622  | 16.78% | 239,850   | 14.93% |
| Median Age                                      | 39.70            |            | 37.80    |        | 36.50     |        |
| Average Age                                     | 40.30            |            | 39.10    |        | 37.90     |        |
|                                                 |                  |            |          |        |           |        |