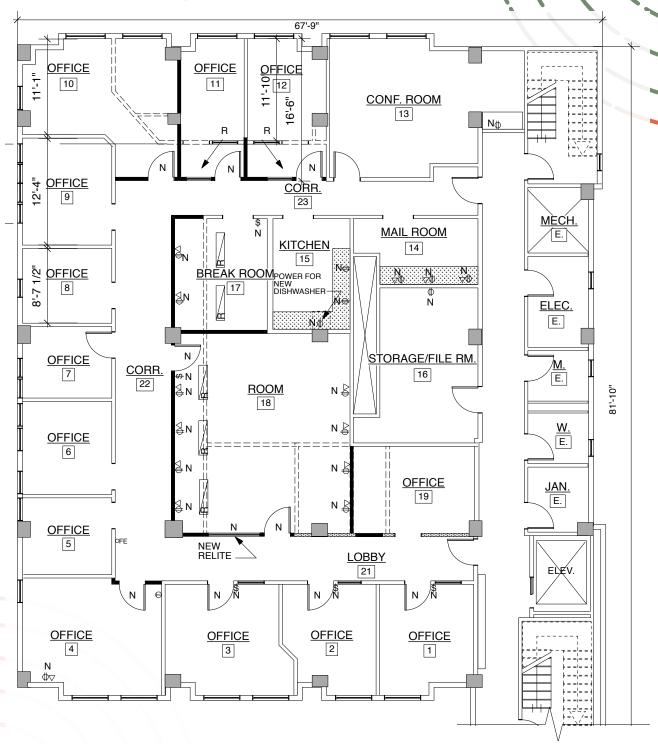

## **AVAILABLE SPACE**

SUITE: 201 | APPROX. 4,627 RSF

For more information, please contact:

Bojidar Gabrovski bgabrovski@orioncp.com | 847.275.8474

1218 Third Ave, Suite 2200, Seattle, Washington 98101 www.orioncp.com