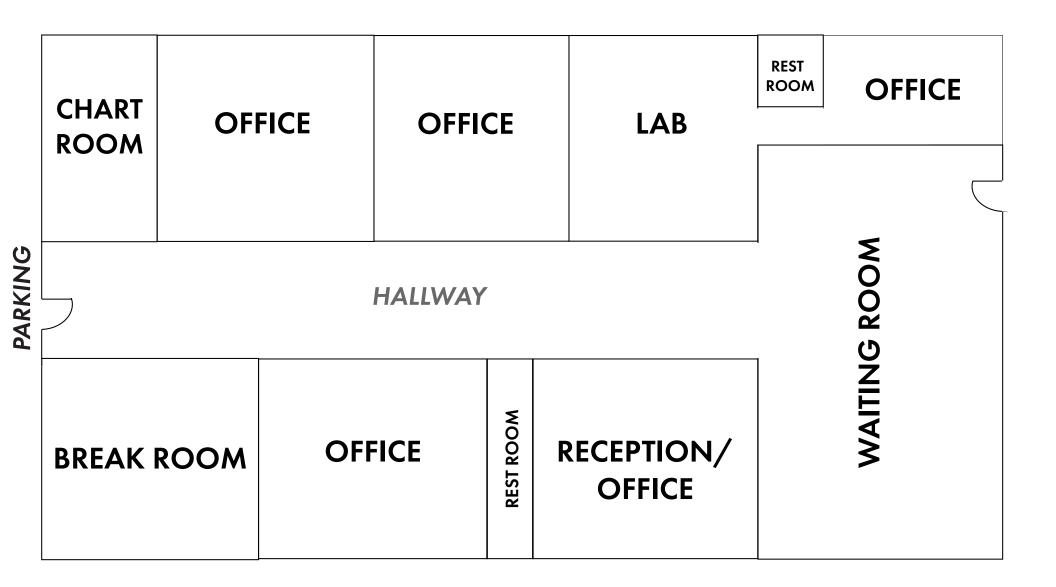

## 1868 Pacific Avenue Long Beach, CA 90806

P R O P E R T Y S U M M A R Y

Available SF: 1,461 SF (Approx.)

Lot Size: 6,750 SF

APN: 7209-021-005

Sale Price: \$494,000

Parking: 9 spaces (6:1)

Zoning: LBCCA - Community Automobile Oriented District (CCA) which permits retail and service uses for an entire community.

Year Built: 1922/1941

Additional Features:

- Midtown District of Long Beach
- New HVAC
- Short Distance from Long Beach Memorial Medical Center
- Quick 710 Freeway Access
- Close to the Blue Line Metro
- Property will be delivered vacant.