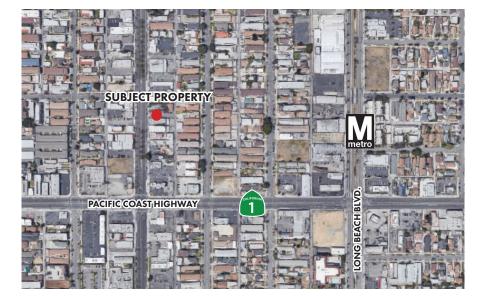

#### HIGHLIGHTS

Property is located in the Wrigley District, named after William Wrigley Jr, the owner and founder of Wrigley Spearmint Gum and is one of the first communities established in the City of Long Beach. Home to Veteran's Park and the Wrigley Marketplace shopping district, the area consists primarily of modest single-family homes developed between 1920 and 1940 with commercial uses concentrated on Pacific Coast Highway, Pacific Avenue and Willow Avenue. The property is 2 blocks north of the College Medical Center South campus and less than 2 miles from Long Beach Memorial Medical Center, a major regional provider of medical and surgical services.