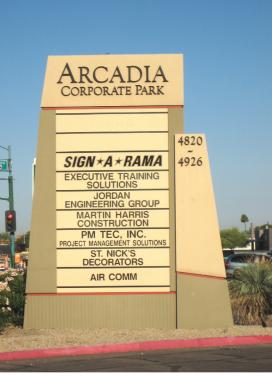

## ARCADIA CORPORATE PARK

### **PROPERTY HIGHLIGHTS**

- Close to Sky Harbor International Airport
- Excellent parking ratios
- NEC McDowell Road and 48th Street
- · Great signage opportunity

- · Industrial Park Zoning City of Phoenix
- · Office and Industrial lease options
- · Grade level loading
- · Spec Suites available