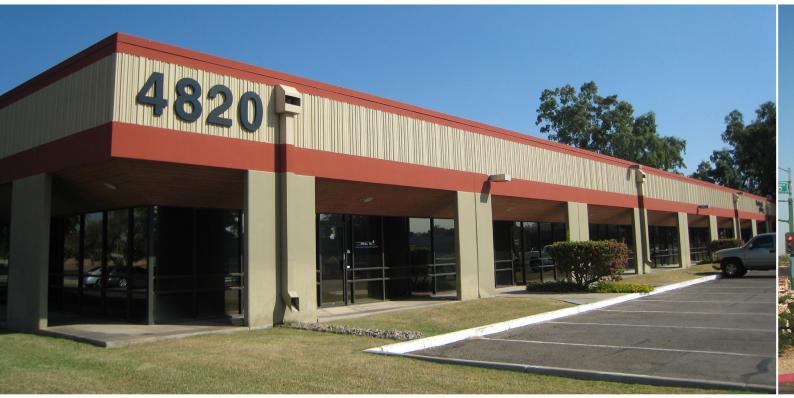

# FLEX OFFICE-INDUSTRIAL FOR LEASE

4820 - 4926 EAST MCDOWELL ROAD PHOENIX, ARIZONA

### **PROPERTY HIGHLIGHTS**

- Close to Sky Harbor International Airport
- Excellent parking ratios
- NEC McDowell Road and 48th Street
- · Great signage opportunity

- · Industrial Park Zoning City of Phoenix
- · Office and Industrial lease options
- · Grade level loading
- · Spec Suites available