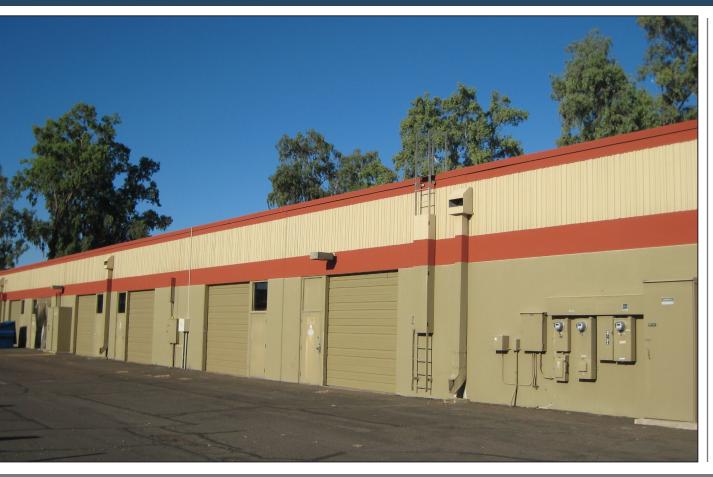

### **PROPERTY HIGHLIGHTS**

- Close to Sky Harbor International Airport
- Excellent parking ratios
- NEC McDowell Road and 48th Street
- · Great signage opportunity

- · Industrial Park Zoning City of Phoenix
- · Office and Industrial lease options
- · Grade level loading
- · Spec Suites available