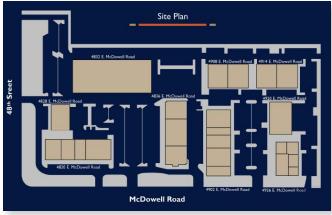

### **PROPERTY HIGHLIGHTS**

- Close to Sky Harbor International Airport
- Excellent parking ratios
- NEC McDowell Road and 48th Street
- · Great signage opportunity

- · Industrial Park Zoning City of Phoenix
- · Office and Industrial lease options
- · Grade level loading
- · Spec Suites available