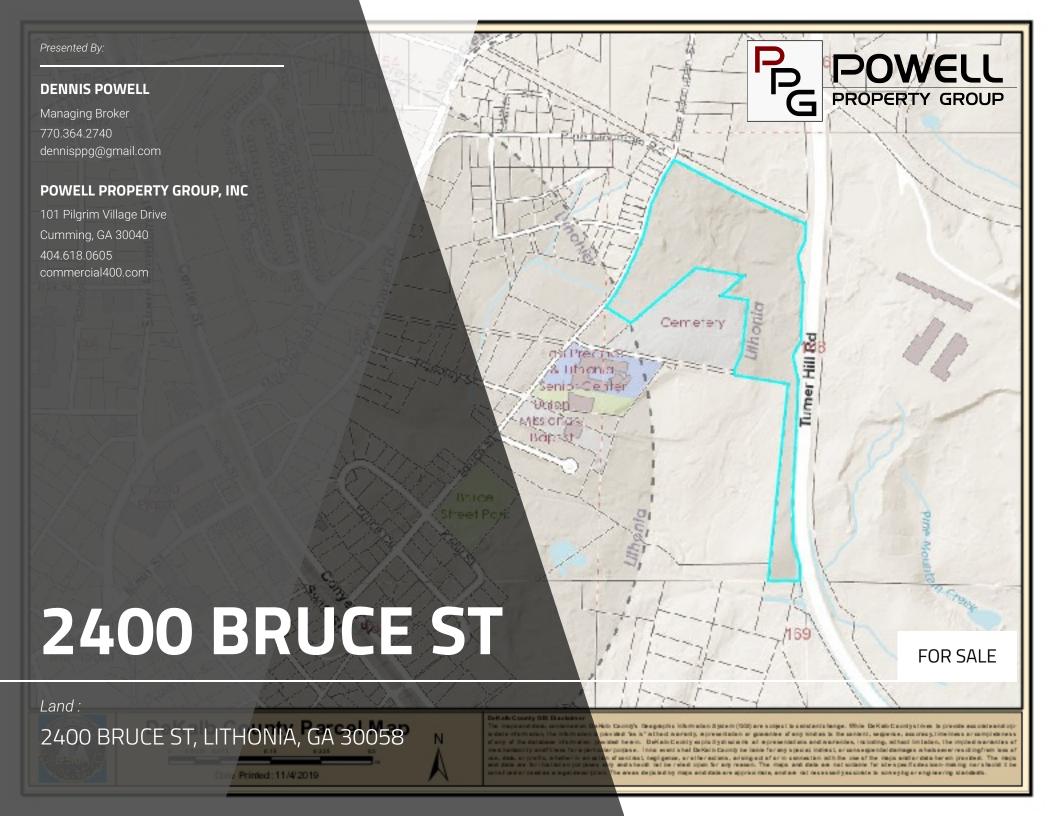

2400 BRUCE ST, LITHONIA, GA 30058

#### **OFFERING SUMMARY**

| Sale Price:   | \$550,000                             |
|---------------|---------------------------------------|
| Lot Size:     | 24.13 Acres                           |
| Price / Acre: | \$22,793                              |
| Zoning:       | OCR (Office, Commercial, Residential) |
| Market:       | Atlanta                               |
| Submarket:    | Metro Atlanta, Stone Mountain         |

#### **PROPERTY HIGHLIGHTS**

- Wide Range of Commercial Uses Permitted
- Great Investment Opportunity
- Over 766 Yards of Road Frontage on Highway 124

2400 BRUCE ST, LITHONIA, GA 30058

2400 BRUCE ST, LITHONIA, GA 30058