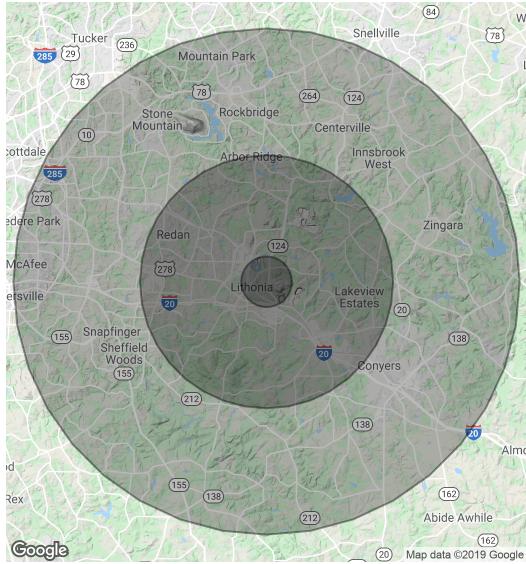

### POWELL PROPERTY GROUP, INC

101 Pilgrim Village Drive, Suite 200, Cumming, GA 30040 770.364.2740 commercial400.com

| POPULATION          | 1 MILE | 5 MILES | 10 MILES |
|---------------------|--------|---------|----------|
| Total Population    | 2,289  | 108,043 | 428,604  |
| Median age          | 34.2   | 32.7    | 34.8     |
| Median age (Male)   | 32.8   | 30.0    | 32.5     |
| Median age (Female) | 34.6   | 34.2    | 36.3     |
|                     |        |         |          |

| HOUSEHOLDS & INCOME | 1 MILE    | 5 MILES   | 10 MILES  |
|---------------------|-----------|-----------|-----------|
| Total households    | 844       | 38,440    | 151,268   |
| # of persons per HH | 2.7       | 2.8       | 2.8       |
| Average HH income   | \$50,516  | \$58,787  | \$64,364  |
| Average house value | \$157,147 | \$170,283 | \$183,356 |