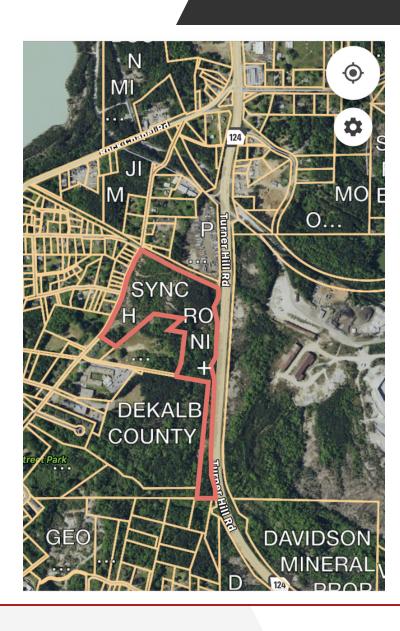

2400 BRUCE ST, LITHONIA, GA 30058

#### **PROPERTY HIGHLIGHTS**

- Wide Range of Commercial Uses Permitted
- Great Investment Opportunity
- Over 766 Yards of Road Frontage on Highway 124

2400 BRUCE ST, LITHONIA, GA 30058

2400 BRUCE ST, LITHONIA, GA 30058