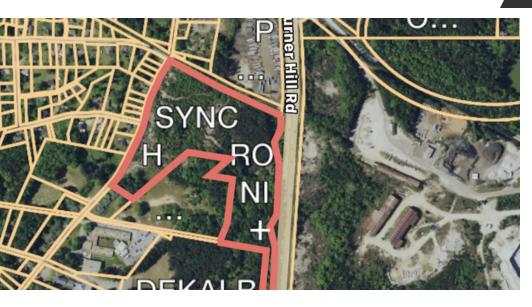

2400 BRUCE ST, LITHONIA, GA 30058

#### **PROPERTY HIGHLIGHTS**

- Wide Range of Commercial Uses Permitted
- Great Investment Opportunity
- Over 766 Yards of Road Frontage on Highway 124

2400 BRUCE ST, LITHONIA, GA 30058

2400 BRUCE ST, LITHONIA, GA 30058