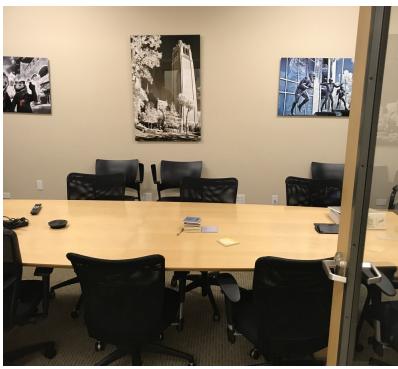

## **PROPERTY HIGHLIGHTS**

- Currently set up as a learning center.
- Has a large reception area, conference room, private offices, 2 trailing rooms, kitchenette, 2 bathrooms and several large open work spaces
- Close to many amenities but in a quiet area of professional offices
- Plenty of shaded parking
- Adjacent to the Oaks Mall, which houses more than 100 shops and restaurants