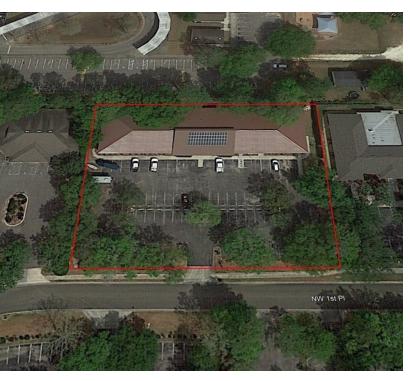

# **OFFERING SUMMARY**

| Available SF:  | 5,200 SF                                |
|----------------|-----------------------------------------|
| Lease Rate:    | \$15.00 SF/yr (\$3/SF/<br>YR NNN costs) |
| Lot Size:      | 1.22 Acres                              |
| Building Size: | 13,200 SF                               |
| Zoning:        | OF                                      |
| Traffic Count: | 20,500                                  |

## **PROPERTY HIGHLIGHTS**

- Currently set up as a learning center.
- Has a large reception area, conference room, private offices, 2 trailing rooms, kitchenette, 2 bathrooms and several large open work spaces
- Close to many amenities but in a quiet area of professional offices
- Plenty of shaded parking
- Adjacent to the Oaks Mall, which houses more than 100 shops and restaurants