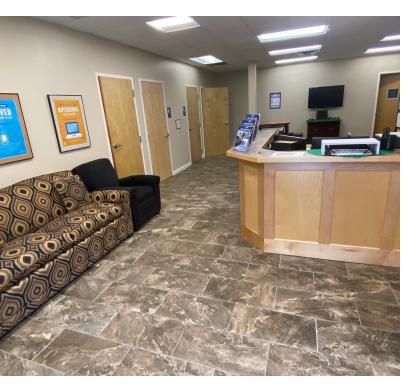

## **PROPERTY HIGHLIGHTS**

- Currently set up as a learning center.
- Has a large reception area, conference room, private offices, 2 trailing rooms, kitchenette, 2 bathrooms and several large open work spaces
- Close to many amenities but in a quiet area of professional offices
- Plenty of shaded parking
- Adjacent to the Oaks Mall, which houses more than 100 shops and restaurants