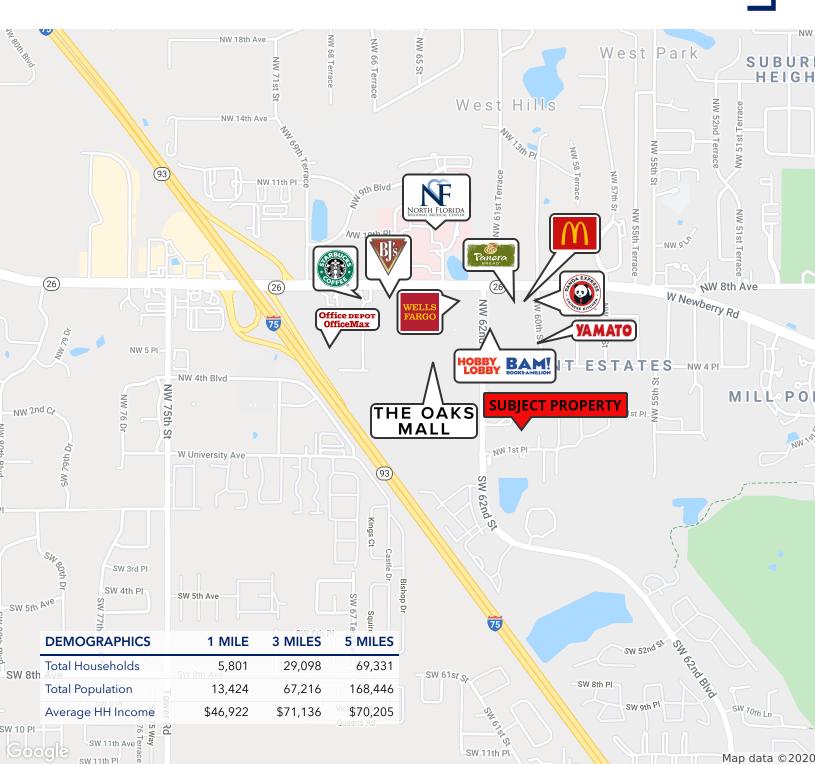

FOR LEAS

6026 NW 1ST PLACE

Gainesville, FL 32607

AREA

Located in Windsor Park, off SW 62nd Street and adjacent to the Oaks Mall

New Horizons NEW CAMPUS NOW OPEN COMMERCIAL.MMPARRISH.COM/

©2020 Coldwell Banker. All Rights Reserved. Coldwell Banker and the Coldwell Banker Commercial logos are trademarks of Coldwell Banker Real Estate LLC. The Coldwell Banker® System is comprised of company owned offices which are owned by a subsidiary of Realogy Brokerage Group LLC and franchised offices which are independently owned and operated. The Coldwell Banker System fully supports the principles of the Equal

## **PROPERTY HIGHLIGHTS**

- Currently set up as a learning center.
- Has a large reception area, conference room, private offices, 2 trailing rooms, kitchenette, 2 bathrooms and several large open work spaces
- Close to many amenities but in a quiet area of professional offices
- Plenty of shaded parking
- Adjacent to the Oaks Mall, which houses more than 100 shops and restaurants