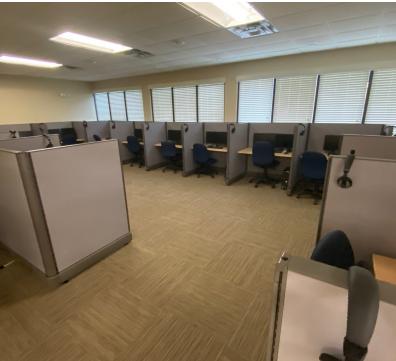

## **PROPERTY HIGHLIGHTS**

- Currently set up as a learning center.
- Has a large reception area, conference room, private offices, 2 trailing rooms, kitchenette, 2 bathrooms and several large open work spaces
- Close to many amenities but in a quiet area of professional offices
- Plenty of shaded parking
- Adjacent to the Oaks Mall, which houses more than 100 shops and restaurants