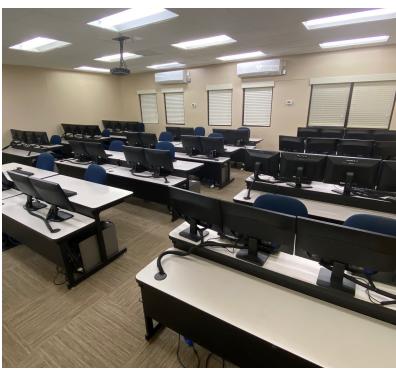

## **PROPERTY HIGHLIGHTS**

- Currently set up as a learning center.
- Has a large reception area, conference room, private offices, 2 trailing rooms, kitchenette, 2 bathrooms and several large open work spaces
- Close to many amenities but in a quiet area of professional offices
- Plenty of shaded parking
- Adjacent to the Oaks Mall, which houses more than 100 shops and restaurants