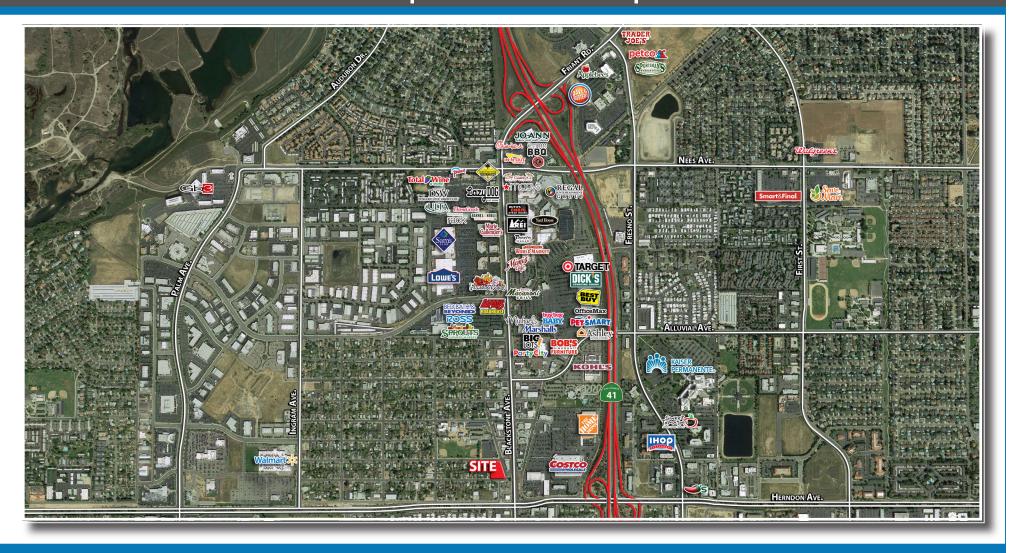

#### **Property Features:**

- Rare River Park Area Opportunity
- Visibility to Herndon & Blackstone Avenues
- Across from Costco and Home Depot

**Traffic Counts:** Herndon Ave. 56,998 ADT

27,995 ADT Blackstone Ave. Hwy 41 104,401 ADT Total 189,394 ADT