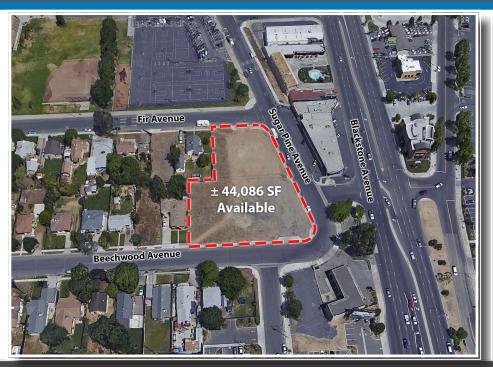

NWQ of Blackstone & Herndon **Location:** in Fresno, California

303-161-49, 50,51,52,53 Parcel:

RS-5 (Duplex and Multi-Unit **Zoning:** Residential Standards)

Land Available: ± 44,086 Square Feet

Price: Negotiable

#### **Property Features:**

- Rare River Park Area Opportunity
- Visibility to Herndon & Blackstone Avenues
- Across from Costco and Home Depot

**Traffic Counts:** Herndon Ave. 56,998 ADT

27,995 ADT Blackstone Ave. Hwy 41 104,401 ADT Total 189,394 ADT