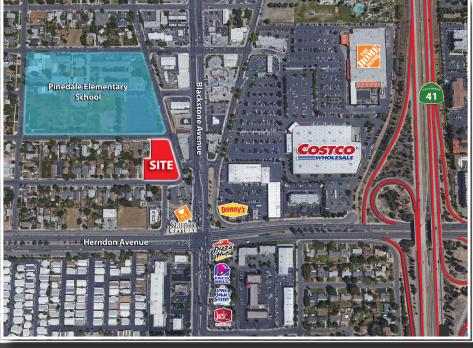

#### **Property Features:**

- Rare River Park Area Opportunity
- Visibility to Herndon & Blackstone Avenues
- Across from Costco and Home Depot

**Traffic Counts:** Herndon Ave. 56,998 ADT

27,995 ADT Blackstone Ave. Hwy 41 104,401 ADT Total 189,394 ADT