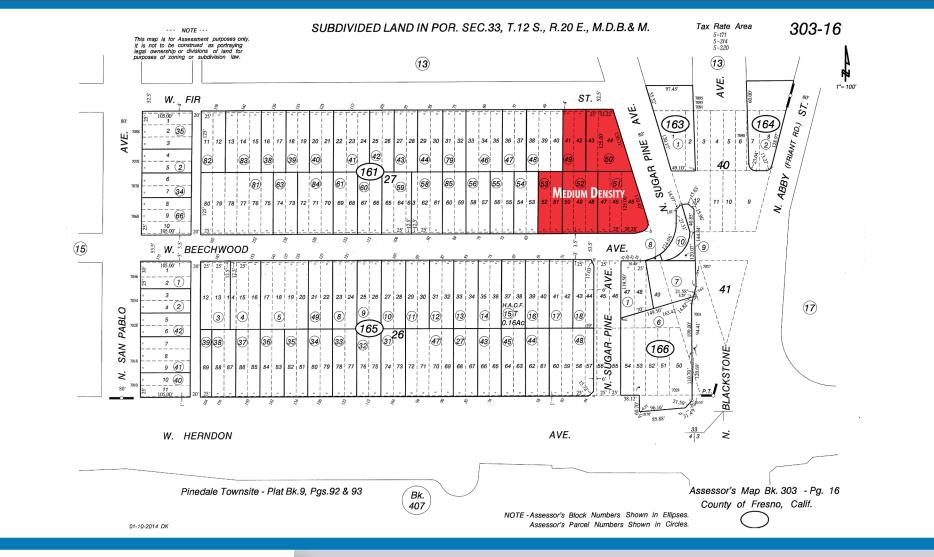

NWQ of Blackstone & Herndon **Location:** in Fresno, California

303-161-49, 50,51,52,53 Parcel:

RS-5 (Duplex and Multi-Unit **Zoning:** Residential Standards)

Land Available: ± 44,086 Square Feet

Price: Negotiable