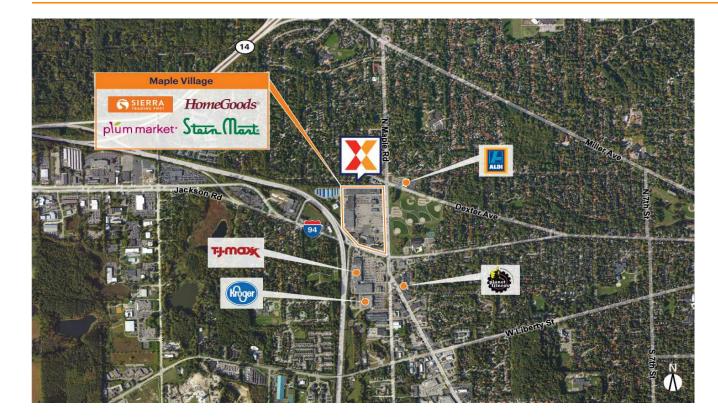

# Maple Village

Ann Arbor, MI

### 42.2836, -83.7823 155-396 North Maple Road | Ann Arbor, MI 48103

Strong lineup of national retailers including HomeGoods, Stein Mart, and the first Sierra Trading Post in Michigan, drawing an estimated 5,200 visits/day and 1.9M+ visits/year

Well located off I-94 at the Jackson Rd exit with 29,000+  $\ensuremath{\mathsf{VPD}}$ 

Surrounded by a dense population of 82,000+ residents with an average household income of \$102,000+ within 3 miles

Close proximity to the University of Michigan and Eastern Michigan University with a combined enrollment of 60,000+ students