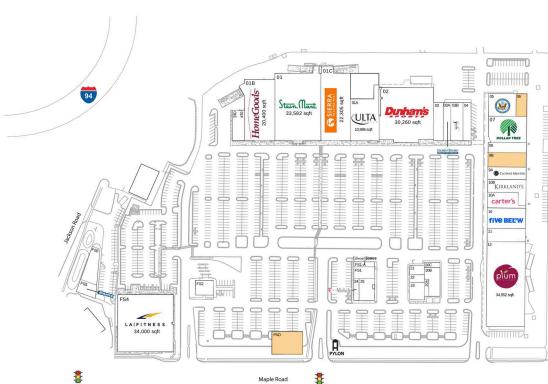

### **Available Space**

| PAD | 0 SF |
|-----|------|
| 06  | 4,02 |
| 9B  | 4,40 |

#### **Current Retailers**

| Bentley's Pet Stuff<br>Edward Jones<br>Level One Bank<br>LA Fitness<br>Athletico Physical Therapy<br>D&D Bicycle And/Or Giant Bicycle<br>Stein Mart<br>Ulta Beauty<br>HomeGoods<br>Sierra Trading Post<br>Profile By Sanford Weight Loss | 2,512 SF<br>1,114 SF<br>2,615 SF<br>34,000 SF<br>2,600 SF<br>4,600 SF<br>33,582 SF<br>10,998 SF<br>20,400 SF<br>22,305 SF<br>2,000 SF                                                                                                                                                                                                                                                                                                                                                              |
|------------------------------------------------------------------------------------------------------------------------------------------------------------------------------------------------------------------------------------------|----------------------------------------------------------------------------------------------------------------------------------------------------------------------------------------------------------------------------------------------------------------------------------------------------------------------------------------------------------------------------------------------------------------------------------------------------------------------------------------------------|
|                                                                                                                                                                                                                                          | 2,001 SF<br>30,260 SF                                                                                                                                                                                                                                                                                                                                                                                                                                                                              |
|                                                                                                                                                                                                                                          | 4,000 SF                                                                                                                                                                                                                                                                                                                                                                                                                                                                                           |
| Hand & Stone Massage & Facial Spa                                                                                                                                                                                                        | 3,000 SF                                                                                                                                                                                                                                                                                                                                                                                                                                                                                           |
| Sola Salon Studios                                                                                                                                                                                                                       | 5,000 SF                                                                                                                                                                                                                                                                                                                                                                                                                                                                                           |
| Panda House                                                                                                                                                                                                                              | 3,250 SF                                                                                                                                                                                                                                                                                                                                                                                                                                                                                           |
| Secretary Of State                                                                                                                                                                                                                       | 6,400 SF                                                                                                                                                                                                                                                                                                                                                                                                                                                                                           |
| Dollar Tree                                                                                                                                                                                                                              | 9,513 SF                                                                                                                                                                                                                                                                                                                                                                                                                                                                                           |
| X-Golf                                                                                                                                                                                                                                   | 5,500 SF                                                                                                                                                                                                                                                                                                                                                                                                                                                                                           |
| Clothes Mentor                                                                                                                                                                                                                           | 3,127 SF                                                                                                                                                                                                                                                                                                                                                                                                                                                                                           |
| Five Below                                                                                                                                                                                                                               | 8,429 SF                                                                                                                                                                                                                                                                                                                                                                                                                                                                                           |
| Carter's                                                                                                                                                                                                                                 | 4,966 SF                                                                                                                                                                                                                                                                                                                                                                                                                                                                                           |
| Kirkland's                                                                                                                                                                                                                               | 8,355 SF                                                                                                                                                                                                                                                                                                                                                                                                                                                                                           |
| Diva Nail Spa                                                                                                                                                                                                                            | 4,947 SF                                                                                                                                                                                                                                                                                                                                                                                                                                                                                           |
| Plum Market                                                                                                                                                                                                                              | 34,552 SF                                                                                                                                                                                                                                                                                                                                                                                                                                                                                          |
| Great Clips                                                                                                                                                                                                                              | 952 SF                                                                                                                                                                                                                                                                                                                                                                                                                                                                                             |
|                                                                                                                                                                                                                                          | 3,498 SF                                                                                                                                                                                                                                                                                                                                                                                                                                                                                           |
|                                                                                                                                                                                                                                          | 1,036 SF                                                                                                                                                                                                                                                                                                                                                                                                                                                                                           |
|                                                                                                                                                                                                                                          | 1,550 SF                                                                                                                                                                                                                                                                                                                                                                                                                                                                                           |
|                                                                                                                                                                                                                                          | 1,250 SF                                                                                                                                                                                                                                                                                                                                                                                                                                                                                           |
|                                                                                                                                                                                                                                          | 2,500 SF                                                                                                                                                                                                                                                                                                                                                                                                                                                                                           |
|                                                                                                                                                                                                                                          | 1,212 SF                                                                                                                                                                                                                                                                                                                                                                                                                                                                                           |
| CoreLife Eatery                                                                                                                                                                                                                          | 3,567 SF                                                                                                                                                                                                                                                                                                                                                                                                                                                                                           |
|                                                                                                                                                                                                                                          | Edward Jones<br>Level One Bank<br>LA Fitness<br>Athletico Physical Therapy<br>D&D Bicycle And/Or Giant Bicycle<br>Stein Mart<br>Ulta Beauty<br>HomeGoods<br>Sierra Trading Post<br>Profile By Sanford Weight Loss<br>Crumbl Cookies<br>Dunham's Sports<br>American Home Fitness<br>Hand & Stone Massage & Facial Spa<br>Sola Salon Studios<br>Panda House<br>Secretary Of State<br>Dollar Tree<br>X-Golf<br>Clothes Mentor<br>Five Below<br>Carter's<br>Kirkland's<br>Diva Nail Spa<br>Plum Market |